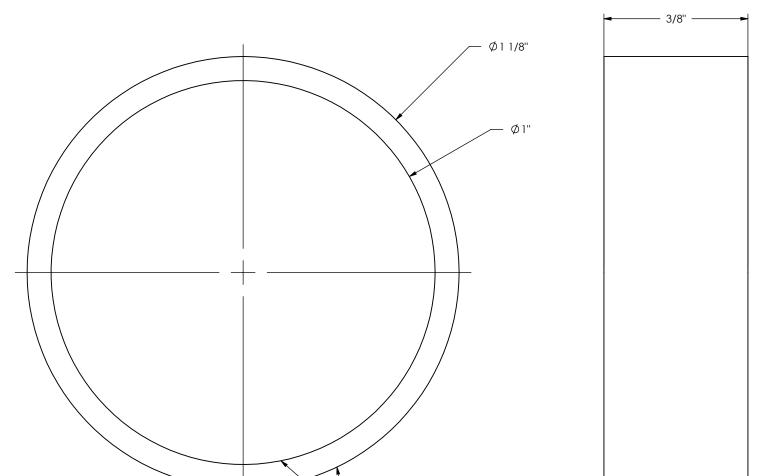

| ITEM NO. | QTY. | PART NUMBER | LEGACY     | DESCRIPTION                   | Material     |
|----------|------|-------------|------------|-------------------------------|--------------|
| 1        | 1    | 104275      | SM15-E0113 | BUSH FCJ GRN 1ID 1.1250Dx.375 | CJ COMPOSITE |

WG TITLE

BUSH FCJ GRN 1ID 1.1250Dx.375

LEGACY

SM15-E0113

| SCALE<br>4:1 | DRAWN<br>G.R. | DATE          | CHECKED | DATE<br>1800- | -01-02  | SIZE<br>B |
|--------------|---------------|---------------|---------|---------------|---------|-----------|
| $\bigoplus$  |               | DWG NO<br>104 | 1275    |               | SHEET 1 | REV<br>O  |