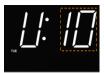

## TIME SET

 $Time \to Day \to Year \to 12/24H$ 

Press **CLOCK SET** for 2 seconds to entry time setting.

Press ▲ or ▼ to adjust the Minute. Press ◄ or ► to adjust the Hour.

STEP 2

Press **CLOCK SET** to next, Month / Date segment will blink. Press ▲ or ▼ to adjust the Date.