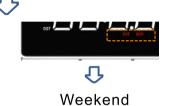

Press ▲ or ▼ to choose alarm working days.

STEP 4

Press AL1 / AL2 again to store the alarm setting, or wait for 40 seconds.