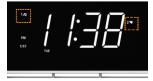

## TIME SET

 $Time \to Day \to Year \to 12/24H$ 

Press **CLOCK SET** for 2 seconds to entry time setting.

Press ▲ or ▼ to adjust the Minute. Press ◄ or ► to adjust the Hour.

STEP 2

Press **CLOCK SET** to next, Month / Date segment will blink. Press ▲ or ▼ to adjust the Date.

Press ◄ or ► to adjust the Month.

STEP 3

Press **CLOCK SET** to next, Year segment will blink.

Press I◀ or ▶I to adjust the Year.

STEP 4

Press **CLOCK SET** to next, 12H / 24H segment will blink.

Press I or I to adjust the time format.

STEP 5

Press CLOCK SET again to sotre the time setting, or wait for 40 seconds.