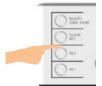

## **ALARM SET**

 $\textbf{Time} \rightarrow \textbf{Volume} \rightarrow \textbf{Alarm working days}$ 

1/2 • Wake to Buzzer 1/2 • Wake to Radio

STEP 1

 $\Box$ 

 $\Rightarrow$ 

Press and hold the AL1 / Al2 for 2 seconds to entry alarm setting.