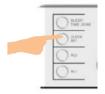

## **ALARM SET**

 $\textbf{Time} \rightarrow \textbf{Volume} \rightarrow \textbf{Alarm working days}$ 

1/2 • Wake to Buzzer 1/2 • Wake to Radio

STEP 1

 $\Box$ 

 $\Rightarrow$ 

Press and hold the AL1 / Al2 for 2 seconds to entry alarm setting.

Press **I** or **I** to adjust the Hour.

Press ▲ or ▼ to adjust the Minute.

Press AL1 / AL2 again, the current volume level will blink.

Press ▲ or ▼ to adjust the volume.

Press **AL1 / AL2** again, the current day mode will blink.