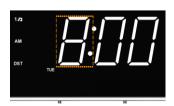

Press ◄ or ► to adjust the Month.

STEP 3

Press **CLOCK SET** to next, Year segment will blink.

Press I◀ or ▶I to adjust the Year.

STEP 4

Press **CLOCK SET** to next, 12H / 24H segment will blink.

Press I or I to adjust the time format.

STEP 5

Press CLOCK SET again to sotre the time setting, or wait for 40 seconds.