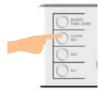

## TIME SET

 $Time \to Day \to Year \to 12/24H$ 

Press **CLOCK SET** for 2 seconds to entry time setting.

Press ▲ or ▼ to adjust the Minute. Press ◄ or ► to adjust the Hour.

STEP 2

Press **CLOCK SET** to next, Month / Date segment will blink. Press ▲ or ▼ to adjust the Date.

Press ◄ or ► to adjust the Month.

STEP 3

Press **CLOCK SET** to next, Year segment will blink.

Press I◀ or ▶I to adjust the Year.

STEP 4

Press **CLOCK SET** to next, 12H / 24H segment will blink.

Press I or I to adjust the time format.