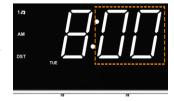

## TIME SET

 $Time \to Day \to Year \to 12/24H$ 

Press **CLOCK SET** for 2 seconds to entry time setting.

Press ▲ or ▼ to adjust the Minute. Press ◄ or ► to adjust the Hour.

STEP 2

Press **CLOCK SET** to next, Month / Date segment will blink. Press ▲ or ▼ to adjust the Date.

STEP 5

Press CLOCK SET again to sotre the time setting, or wait for 40 seconds.