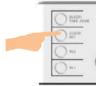

## TIME SET

 $Time \to Day \to Year \to 12/24H$ 

Press **CLOCK SET** for 2 seconds to entry time setting.

Press ▲ or ▼ to adjust the Minute. Press ◄ or ► to adjust the Hour.

STEP 2

Press **CLOCK SET** to next, Month / Date segment will blink. Press ▲ or ▼ to adjust the Date.