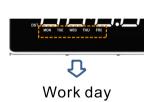

Press ▲ or ▼ to choose alarm working days.

STEP 4

Press AL1 / AL2 again to store the alarm setting, or wait for 40 seconds.