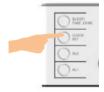

## **ALARM SET**

 $\textbf{Time} \rightarrow \textbf{Volume} \rightarrow \textbf{Alarm working days}$ 

1/2 • Wake to Buzzer 1/2 • Wake to Radio

STEP 1

 $\Box$ 

 $\Rightarrow$ 

Press and hold the AL1 / Al2 for 2 seconds to entry alarm setting.