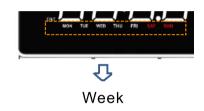

Press ▲ or ▼ to choose alarm working days.

STEP 4

Press AL1 / AL2 again to store the alarm setting, or wait for 40 seconds.