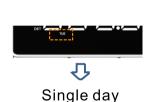

Press ▲ or ▼ to choose alarm working days.

STEP 4

Press AL1 / AL2 again to store the alarm setting, or wait for 40 seconds.