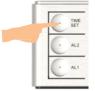

## TIME SETTING

 $Time \to Day \to Year \to 12/24H$ 

Press TIME SET for 2 second to entry time setting.

Press ▲ or ▼ to adjust the Hour. Press I or I to adjust the Minute.

Press ▲ or ▼ to adjust the Month.

## **ALARM SETTING**

Time → Volume → Alarm working days

1/2 • Wake to Buzzer 1/2 • Wake to Radio

STEP 1

Press AL1 / AL2 for 2 seconds to entry alarm setting. The Hour of wake up time will blink.

Press ▲ or ▼ to adjust the Hour. Press I or I to adjust the Minute.

STEP 4

Press AL1 / AL2 again to store the alarm setting, or wait for 40 seconds.