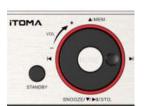

## SNOOZE/STOP/TURN OFF THE ALARM

1. **SNOOZE**: Alarm will pause **9** minutes for each press, **6** times at most.

2. Stop the alarm: Press AL1 / AL2 when the alarm is ringing.

3. **Turn off the alarm completely**: Press **AL1 / AL2** repeatedly until all the alarm indicator OFF from the display.