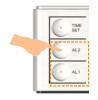

## **ALARM SETTING**

Time → Volume → Alarm working days

1/2 • Wake to Buzzer 1/2 • Wake to Radio

STEP 1

Press AL1 / AL2 for 2 seconds to entry alarm setting. The Hour of wake up time will blink.

Press ▲ or ▼ to adjust the Hour. Press I or I to adjust the Minute.

STEP 4

Press AL1 / AL2 again to store the alarm setting, or wait for 40 seconds.