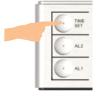

## TIME SETTING

 $Time \to Day \to Year \to 12/24H$ 

Press TIME SET for 2 second to entry time setting.

Press ▲ or ▼ to adjust the Hour. Press I or I to adjust the Minute.

Press ▲ or ▼ to adjust the Month.

## **ALARM SETTING**

Time → Volume → Alarm working days

1/2 • Wake to Buzzer 1/2 • Wake to Radio

STEP 1

Press AL1 / AL2 for 2 seconds to entry alarm setting. The Hour of wake up time will blink.

Press ▲ or ▼ to adjust the Hour. Press I or I to adjust the Minute.