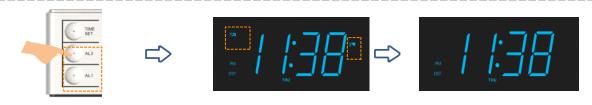

STEP 4

Press AL1 / AL2 again to store the alarm setting, or wait for 40 seconds.