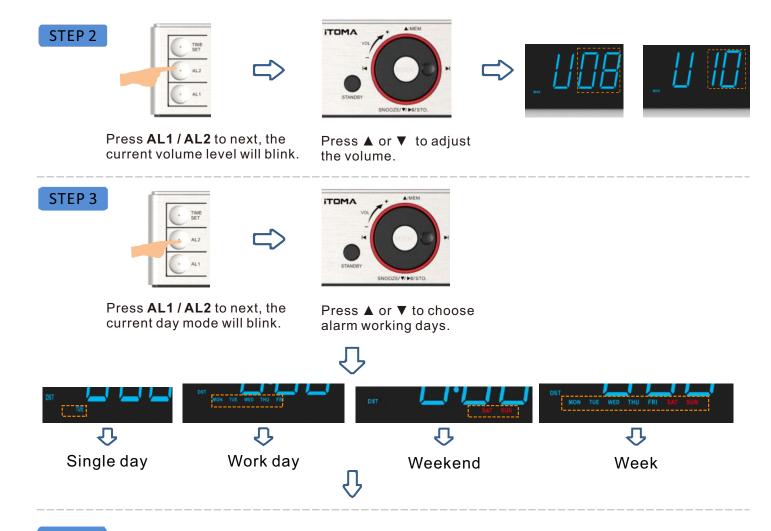

## **ALARM SETTING**

Time → Volume → Alarm working days

1/2 • Wake to Buzzer 1/2 • Wake to Radio

STEP 1

Press AL1 / AL2 for 2 seconds to entry alarm setting. The Hour of wake up time will blink.

Press ▲ or ▼ to adjust the Hour. Press I or I to adjust the Minute.