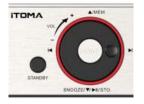

## SNOOZE/STOP/TURN OFF THE ALARM

1. **SNOOZE**: Alarm will pause **9** minutes for each press, **6** times at most.

2. Stop the alarm: Press AL1 / AL2 when the alarm is ringing.

3. **Turn off the alarm completely**: Press **AL1 / AL2** repeatedly until all the alarm indicator OFF from the display.