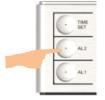

## TIME SETTING

 $Time \to Day \to Year \to 12/24H$ 

Press TIME SET for 2 second to entry time setting.

Press ▲ or ▼ to adjust the Hour. Press I or I to adjust the Minute.

Press ▲ or ▼ to adjust the Month.

## **ALARM SETTING**

Time → Volume → Alarm working days

1/2 • Wake to Buzzer 1/2 • Wake to Radio

STEP 1

Press AL1 / AL2 for 2 seconds to entry alarm setting. The Hour of wake up time will blink.

Press ▲ or ▼ to adjust the Hour. Press I or I to adjust the Minute.

STEP 4

Press AL1 / AL2 again to store the alarm setting, or wait for 40 seconds.

## SNOOZE/STOP/TURN OFF THE ALARM

1. **SNOOZE**: Alarm will pause **9** minutes for each press, **6** times at most.

2. Stop the alarm: Press AL1 / AL2 when the alarm is ringing.

3. **Turn off the alarm completely**: Press **AL1 / AL2** repeatedly until all the alarm indicator OFF from the display.