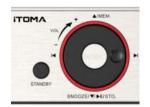

## TIME SETTING

 $Time \to Day \to Year \to 12/24H$ 

Press TIME SET for 2 second to entry time setting.

Press ▲ or ▼ to adjust the Hour. Press I or I to adjust the Minute.

Press ▲ or ▼ to adjust the Month.

## **ALARM SETTING**

Time → Volume → Alarm working days

1/2 • Wake to Buzzer 1/2 • Wake to Radio

STEP 1

Press AL1 / AL2 for 2 seconds to entry alarm setting. The Hour of wake up time will blink.

Press ▲ or ▼ to adjust the Hour. Press I or I to adjust the Minute.

## SNOOZE/STOP/TURN OFF THE ALARM

1. **SNOOZE**: Alarm will pause **9** minutes for each press, **6** times at most.

2. Stop the alarm: Press AL1 / AL2 when the alarm is ringing.

3. **Turn off the alarm completely**: Press **AL1 / AL2** repeatedly until all the alarm indicator OFF from the display.