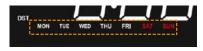

Press ▲ or ▼ to choose alarm working days.

Single day

Work day

Weekend

Week

STEP 4

Press AL1 / AL2 again to store the alarm setting, or wait for 40 seconds.