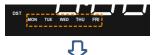

Press ▲ or ▼ to choose alarm working days.

Single day

Work day

Weekend

Week

STEP 4

Press AL1 / AL2 again to store the alarm setting, or wait for 40 seconds.