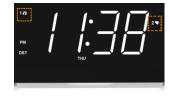

## **ALARM SETTING**

 $\textbf{Time} \rightarrow \textbf{Volume} \rightarrow \textbf{Alarm working days}$ 

1/2 • Wake to Buzzer 1/2 • Wake to Radio

STEP 1

Press **AL1 / AL2** for 2 seconds to entry alarm setting.