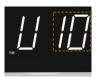

## TIME SETTING

 $Time \to Day \to Year \to 12/24H$ 

STEP 1

Press **TIME SET** for 2 seconds to entry time setting.

Press ▲ or ▼ to adjust the Hour.

Press ► or ► to adjust the Minute.

STEP 2

Press **TIME SET** to next, Month / Date segment will blink. Press ▲ or ▼ to adjust the Month. Press ◄ or ► to adjust the Date.

STEP 3

Press **TIME SET** to next, Year segment will blink.

Press I or I to adjust the Year.

STEP 4

Press **TIME SET** to next, 12H / 24H segment will blink.

Press I or I to adjust the time format.

STEP 5

Press **TIME SET** again to sotre the time setting, or wait for 40 seconds.