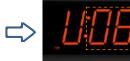

## TIME SET

 $Time \to Day \to Year \to 12/24H$ 

STEP 1

Press **CLOCK SET** for 2 seconds to entry time setting.

Press ▲ or ▼ to adjust the Minute.

Press ◄ or ► to adjust the Hour.

STEP 2

Press **CLOCK SET** to next, Month / Date segment will blink. Press ▲ or ▼ to adjust the Date.