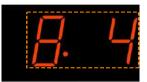

## **ALARM SET**

 $\textbf{Time} \rightarrow \textbf{Volume} \rightarrow \textbf{Alarm working days}$ 

1/2 • Wake to Buzzer 1/2 • Wake to Radio

STEP 1

 $\Box$ 

Press and hold the AL1 / Al2 for 2 seconds to entry alarm setting.

Press I or I to adjust the Hour.

Press ▲ or ▼ to adjust the Minute.

Press AL1 / AL2 again, the current volume level will blink.

Press ▲ or ▼ to adjust the volume.

Press **AL1 / AL2** again, the current day mode will blink.

Press ▲ or ▼ to choose alarm working days.

Week

Work day

Weekend

STFP 4

Press AL1 / AL2 again to store the alarm setting, or wait for 40 seconds.