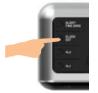

## **ALARM SET**

 $\textbf{Time} \rightarrow \textbf{Volume} \rightarrow \textbf{Alarm working days}$ 

1/2 • Wake to Buzzer 1/2 • Wake to Radio

STEP 1

 $\Box$ 

Press and hold the AL1 / Al2 for 2 seconds to entry alarm setting.

Press I or I to adjust the Hour.

Press ▲ or ▼ to adjust the Minute.

Press AL1 / AL2 again, the current volume level will blink.

Press ▲ or ▼ to adjust the volume.

Press **AL1 / AL2** again, the current day mode will blink.

Press ▲ or ▼ to choose alarm working days.

Week

Work day

Weekend

STFP 4

Press AL1 / AL2 again to store the alarm setting, or wait for 40 seconds.