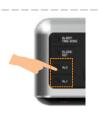

## **ALARM SET**

 $\textbf{Time} \rightarrow \textbf{Volume} \rightarrow \textbf{Alarm working days}$ 

1/2 • Wake to Buzzer 1/2 • Wake to Radio

STEP 1

 $\Box$ 

Press and hold the AL1 / Al2 for 2 seconds to entry alarm setting.