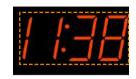

## TIME SET

 $Time \to Day \to Year \to 12/24H$ 

STEP 1

Press **CLOCK SET** for 2 seconds to entry time setting.

Press ▲ or ▼ to adjust the Minute.

Press ◄ or ► to adjust the Hour.

STEP 2

Press **CLOCK SET** to next, Month / Date segment will blink. Press ▲ or ▼ to adjust the Date.

Press I◄ or ► to adjust the Month.

STEP 3

Press **CLOCK SET** to next, Year segment will blink.

Press I or I to adjust the Year.

STEP 4

Press **CLOCK SET** to next, 12H / 24H segment will blink.

Press I or I to adjust the time format.

STEP 5

Press **CLOCK SET** again to sotre the time setting, or wait for 40 seconds.