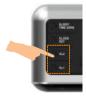

## **ALARM SET**

 $\textbf{Time} \rightarrow \textbf{Volume} \rightarrow \textbf{Alarm working days}$ 

1/2 • Wake to Buzzer 1/2 • Wake to Radio

STEP 1

 $\Box$ 

Press and hold the AL1 / Al2 for 2 seconds to entry alarm setting.