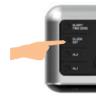

## TIME SET

 $Time \to Day \to Year \to 12/24H$ 

STEP 1

Press **CLOCK SET** for 2 seconds to entry time setting.

Press ▲ or ▼ to adjust the Minute.

Press ◄ or ► to adjust the Hour.

STEP 2

Press **CLOCK SET** to next, Month / Date segment will blink. Press ▲ or ▼ to adjust the Date.

## **ALARM SET**

 $\textbf{Time} \rightarrow \textbf{Volume} \rightarrow \textbf{Alarm working days}$ 

1/2 • Wake to Buzzer 1/2 • Wake to Radio

STEP 1

 $\Box$ 

Press and hold the AL1 / Al2 for 2 seconds to entry alarm setting.