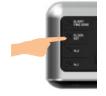

## TIME SET

 $Time \to Day \to Year \to 12/24H$ 

STEP 1

Press **CLOCK SET** for 2 seconds to entry time setting.

Press ▲ or ▼ to adjust the Minute.

Press ◄ or ► to adjust the Hour.

STEP 2

Press **CLOCK SET** to next, Month / Date segment will blink. Press ▲ or ▼ to adjust the Date.

Press I◄ or ► to adjust the Month.

STEP 3

Press **CLOCK SET** to next, Year segment will blink.

Press I or I to adjust the Year.

STEP 4

Press **CLOCK SET** to next, 12H / 24H segment will blink.

Press I or I to adjust the time format.

STEP 5

Press **CLOCK SET** again to sotre the time setting, or wait for 40 seconds.