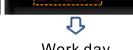

Press ▲ or ▼ to choose alarm working days.

Week

Work day

Weekend

STFP 4

Press AL1 / AL2 again to store the alarm setting, or wait for 40 seconds.