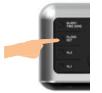

## TIME SET

 $Time \to Day \to Year \to 12/24H$ 

STEP 1

Press **CLOCK SET** for 2 seconds to entry time setting.

Press ▲ or ▼ to adjust the Minute.

Press ◄ or ► to adjust the Hour.

STEP 2

Press **CLOCK SET** to next, Month / Date segment will blink. Press ▲ or ▼ to adjust the Date.