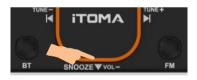

## SNOOZE/STOP/TURN OFF THE ALARM

1. **SNOOZE**: Alarm will pause **9** minutes for each press, **6** times at most.

2. Stop the alarm: Press AL1 / AL2 when the alarm is ringing.

3. **Turn off the alarm completely**: Press **AL1 / AL2** repeatedly until all the alarm indicator OFF from the display.