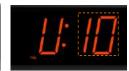

## TIME SET

 $Time \to Day \to Year \to 12/24H$ 

STEP 1

Press **CLOCK SET** for 2 seconds to entry time setting.

Press ▲ or ▼ to adjust the Minute.

Press ◄ or ► to adjust the Hour.

STEP 2

Press **CLOCK SET** to next, Month / Date segment will blink. Press ▲ or ▼ to adjust the Date.

Press I◄ or ► to adjust the Month.

STEP 3

Press **CLOCK SET** to next, Year segment will blink.

Press I or I to adjust the Year.

STEP 4

Press **CLOCK SET** to next, 12H / 24H segment will blink.

Press I or I to adjust the time format.