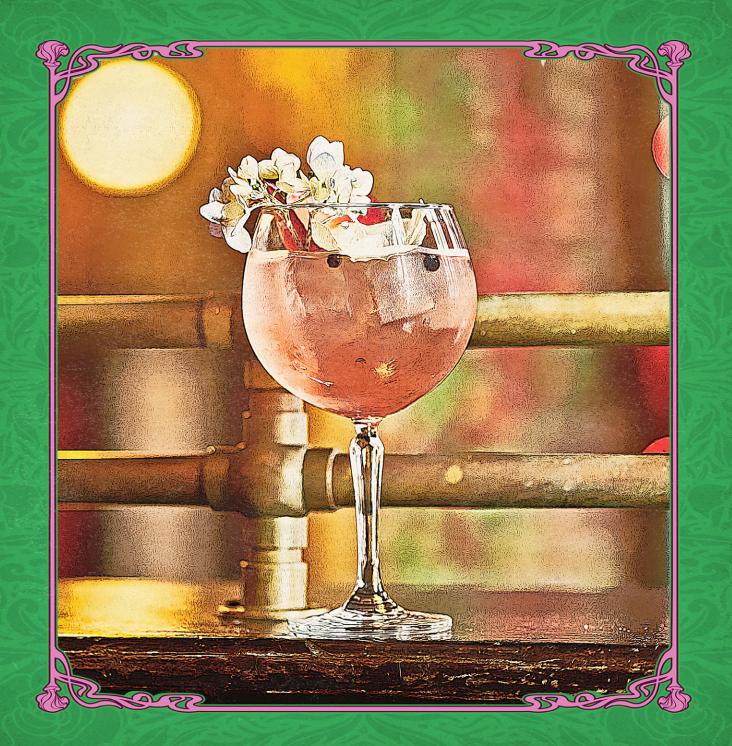

Add all ingredients except tonic/soda into large glass. Stir together. Add ice and top with tonic or club soda. Garnish with fresh herbs.

Light and refreshing, this gimlet welcomes the warm weather with iit's crisp and bright flavors.