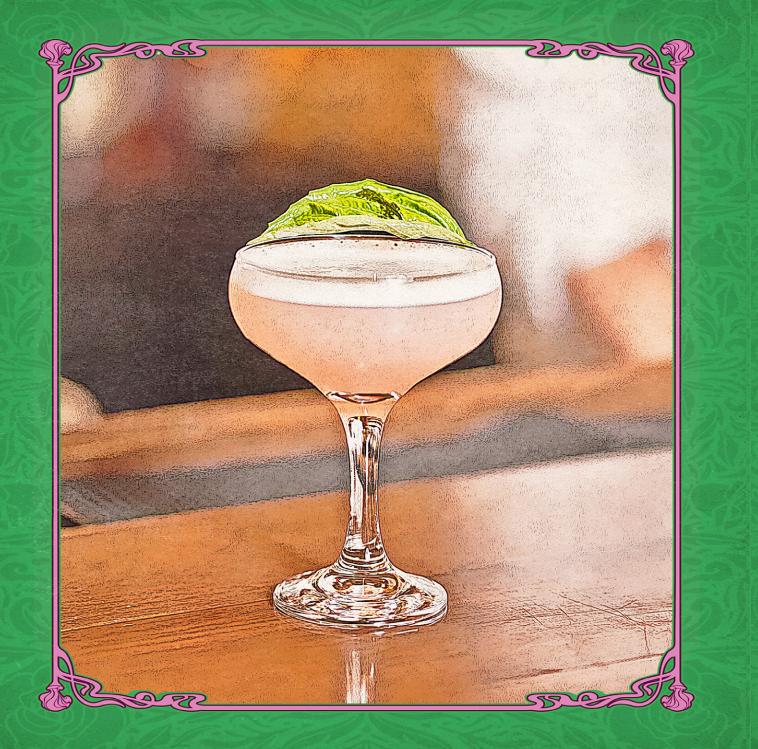

> 2 oz Gin Lane 1751 'Victoria' Pink Gin 1 oz Ruby Red Grapefruit juice 1 oz Simple Syrup ½ oz Lime Juice Basil leaf garnish

Shake all ingredients except basil over ice and strain into coup glass. Rub rim of glass with basil leaf and use as garnish.