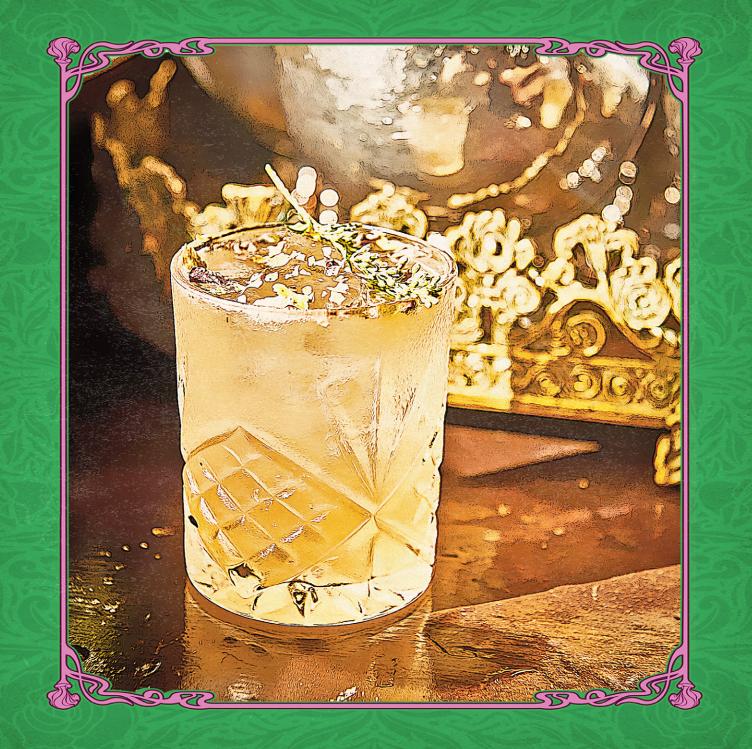

Add all ingredients except tonic/soda into large glass. Stir together. Add ice and top with tonic or club soda. Garnish with fresh herbs.

Light and refreshing, this gimlet welcomes the warm weather with iit's crisp and bright flavors.