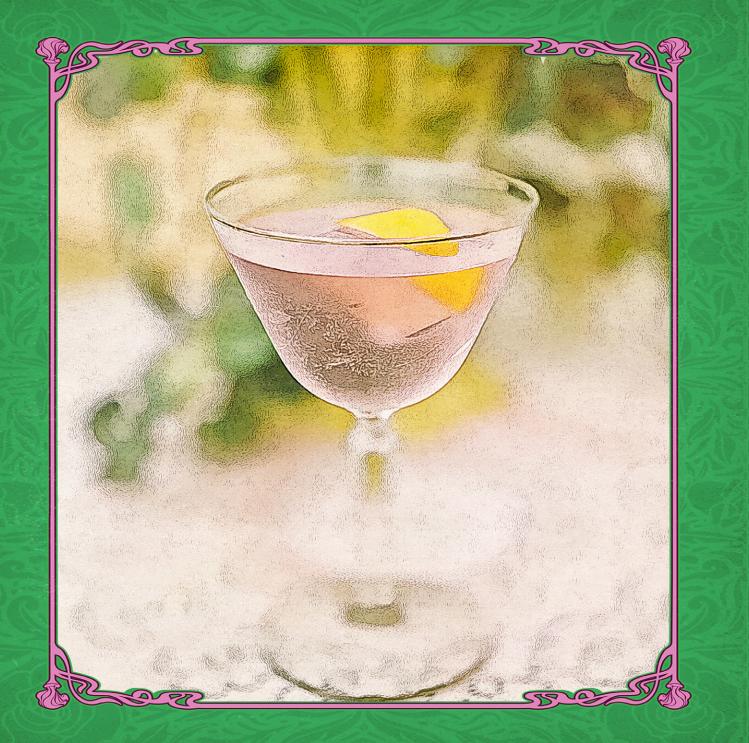

> 2 oz Gin Lane 1751 'Victoria' Pink Gin 1 oz Lemon Juice 1 oz Simple Syrup 2 dashes Angostura Bitters Lemon Peel

Add all ingredients into ice-filled shaker. Shake and strain into a coup glass and garnish.