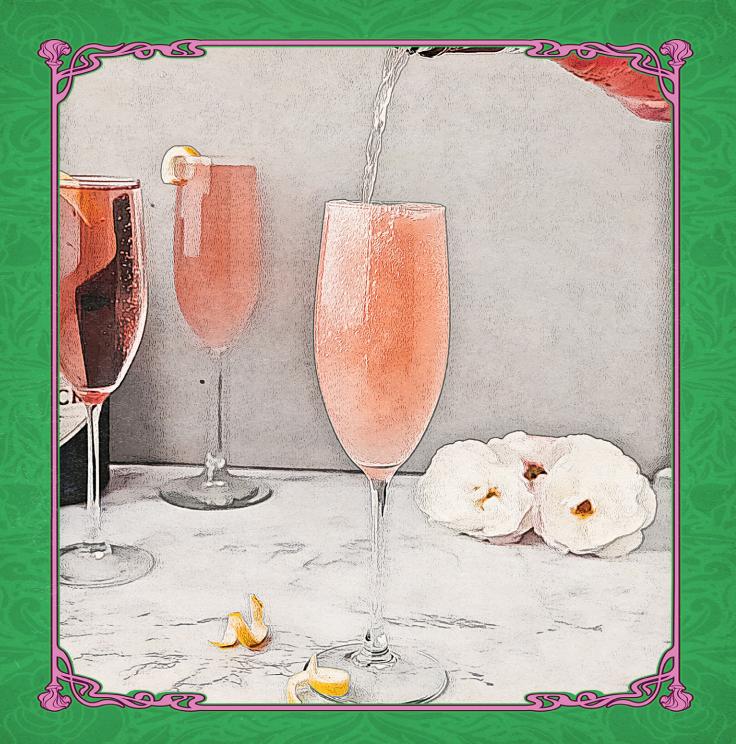

Shake all ingredients over ice. Strain into ice-filled glass and garnish.

A spin on the classic 'French 75' our savory rendition highlights the elegant balance of crisp, citrus and effervescence.

> 2 oz Gin Lane 1751 'Victoria' Pink Gin ½ oz Lemon Juice ½ oz Simple Syrup Pink Prosecco or Sparkling Rosé Lemon Twist

Shake all ingredients except bubbly over ice. Strain into flute glass and top with bubbles and garnish.

So simple and so delicious...the basil brings an extra depth of bright flavor to this elegant cocktail.