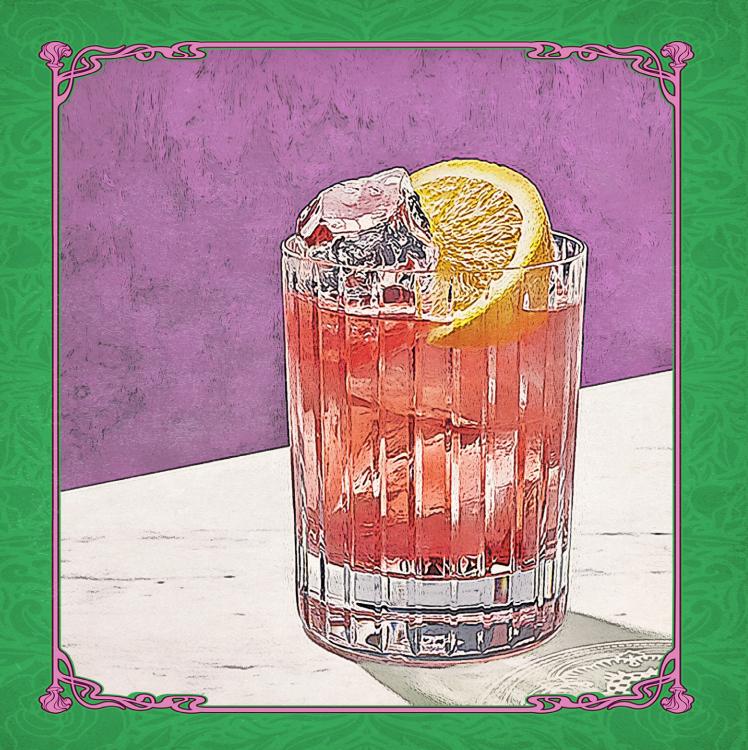

A spin on the italian classic that's light, bright and a oh so delicious!

1.5 oz Gin Lane 1751 'Victoria' Pink Gin 1 oz Aperol 1 oz Lillet ½ oz Lemon Juice 1/4 oz Simple Syrup Pinch Kosher Salt Orange slice

Mix all ingredients in ice filled cocktail glass. Stir together and garnish.

Sip this perfect mix of vibrant citrus and balanced sweetness all season long!

ICTORIA

2 oz Gin Lane 1751 'Victoria' Pink Gin ½ oz Lemon juice ½ oz Elderflower Liqueur 4 oz Tonic (or Club Soda) Juniper Berries, Thyme Spring and Orange Wheel