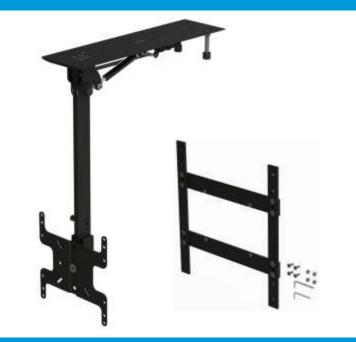

## large ceilingmount

Supports Flat Panels up to 39" or 50 lbs.

## Product specifications:

COMMON SCREEN SIZES: LOAD RANGE: VESA PATTERNS (mm): 32"-39" 30-50 lbs 75 X 75, 100 X 100, 100 X 200, 200 X 200, 300 X 300, 400 X 400

## Product features:

- Safety rotary latch allows for secure storage while stationary
- Nylon release strap and gas spring with dampeners for smooth storage to viewing transition
- Capable of 50° pan left, or 90° pan right
- Includes VK008 VESA kit, to allow maximum VESA range capabilities. Some assembly required.