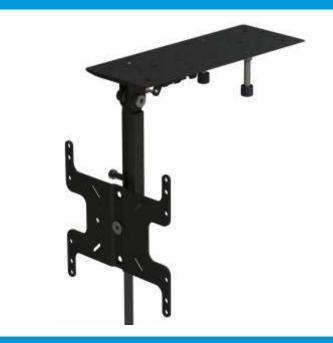

## tvmount

Product Number: MVUCM2

## undercabinet

Supports Flat Panels up to 26" or 30 lbs.

## Product specifications:

COMMON SCREEN SIZES: 23"-26" MAX I OAD. 30 lbs

75 X 75, 100 X 100, 100 X 200, 200 X 200 VESA PATTERNS (mm):

## Product features:

- Very low profile latched position for space saving, with sturdy latch design for secure storage in mobile environments
- Easy access release strap to quickly move from stowed to viewing configuration
- Wide mounting footprint minimizes mounting surface load
- Lightweight, yet sturdy design