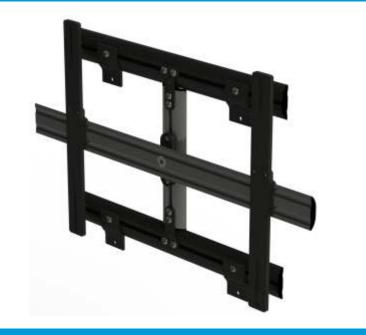

## tvmount

Product Number: **MVPMF** 

Supports Flat Panels up to 65" or 150 lbs.

## Product specifications:

**COMMON SCREEN SIZES:** 37"-65" MAX LOAD: 150 lbs

VESA PATTERNS (mm): 200 X 200, 200 X 400, 400 X 400, 400 X 600, 500 X 600, 500 X 800

## Product features:

- 360° self-leveling feature allow you to easily adjust level to correct a misaligned installation, or view portrait or landscape
- Up to 7 inches lateral adjustment after installation
- Innovative design allows for hassle-free installation of a flat panel display
- Lightweight, yet sturdy design