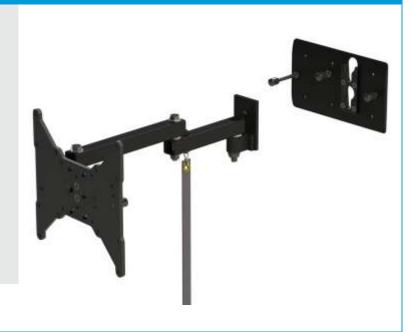

## Product features:

- Double Swing and Pan combination offers many viewing angles
- Compact design with quick disconnect allows the user to quickly transfer a flat panel to another viewing location
- Wide mounting footprint minimizes mounting surface load
- Lightweight, yet sturdy design with bumper stops for mobile applications