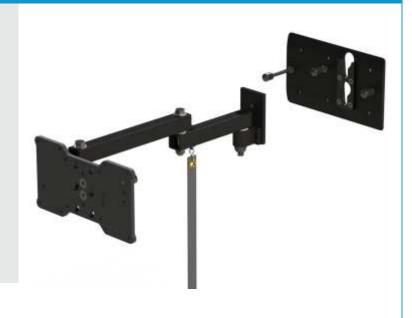

## tvmount

Product Number: MSSL012

## smalllocking doubleswing

Supports Flat Panels up to 26" or 25 lbs.

## Product features:

- Double Swing and Pan combination offers many viewing angles
- Compact design with quick disconnect allows the user to quickly transfer a flat panel to another viewing location
- Wide mounting footprint minimizes mounting surface load
- Lightweight, yet sturdy design with bumper stops for mobile applications