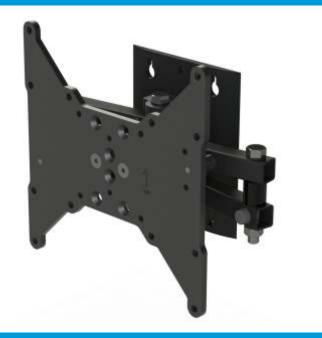

## Supports Flat Panels up to 42" or 40 lbs.

## Product specifications:

COMMON SCREEN SIZES:

MAX LOAD:

VESA PATTERNS (mm):

40 lbs 75 X 75, 100 X 100, 100 X 200, 200 X 200

2805 Frederic Dr. • Elkhart • Indiana • 46514

## Product features:

• Non-drifting positioning, even at maximum loading (static), and a rigid center lock for use in motion

19"-42"

- Scissor design offers heavier loads while still maintaining a low-profile appearance on your wall
- Smooth telescopic motion with pan and swing action for versatile positioning
- Lightweight, yet sturdy design