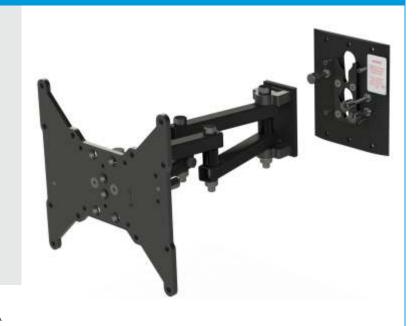

## **QDmedium** scissor

Supports Flat Panels up to 42" or 40 lbs.

## Product specifications:

**COMMON SCREEN SIZES:** 19"-42"

MAX LOAD: 40 lbs

75 X 75, 100 X 100, 100 X 200, VESA PATTERNS (mm):

## Product features:

- Scissor offers may combinations or swing/pan/extension options for myriad viewing angles
- Center latch design offers stable closed position for travel
- Easy On and Off Quick Disconnect interface for use in multiple locations
- Wide mounting footprint to maximize surface load