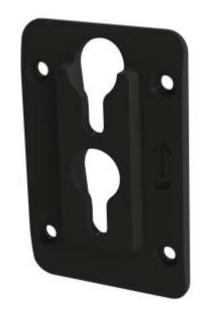

## Product features:

- Slim, black quick disconnect with UV inhibitors for outdoor or indoor use
- Teardrop design mates with RAMCO assemblies listed to the right, for amazing versatility
- Use one or more MS1066BLK, giving yourself greater viewing location flexibility
- Lightweight, yet sturdy design