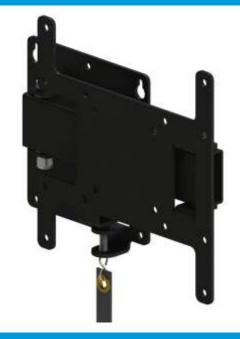

## tvmount

Product Number: MS09R275

## 9" RH lock singleswing

Supports Flat Panels up to 32" or 50 lbs.

## Product specifications:

COMMON SCREEN SIZES: 32"-50" MAX I OAD. 50 lbs

VESA PATTERNS (mm): 75 X 75, 100 X 100, 100 X 200, 200 X 200

## Product features:

- Secure storage latch pin and release strap design for mobile applications
- All steel construction with multiple VESA options for a very versatile, sturdy mount
- Compact profile <1-3/4" in collapsed state
- Wide angle180 degree pan on a 9" arm for greater viewing position options