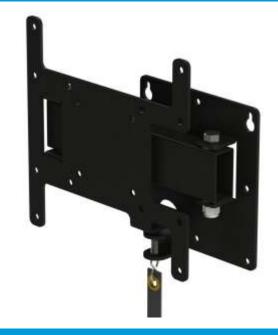

## Product specifications:

COMMON SCREEN SIZES: 32"-50" MAX I OAD. 50 lbs

75 X 75, 100 X 100, 100 X 200, 200 X 200 VESA PATTERNS (mm):

## Product features:

- Secure storage latch pin and release strap design for mobile applications
- All steel construction with multiple VESA options for a very versatile, sturdy mount
- Compact profile <1-3/4" in collapsed state
- Wide angle180 degree pan on a 9" arm for greater viewing position options