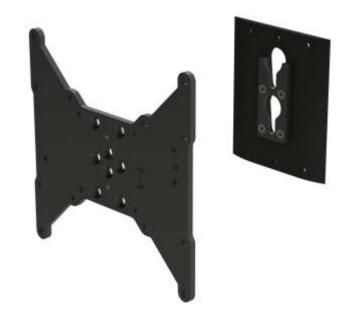

## Supports Flat Panels up to 37" or 60 lbs.

## Product specifications:

COMMON SCREEN SIZES:

MAX LOAD:

VESA PATTERNS (mm):

23"-37" 60 lbs

75 X 75, 100 X 100, 100 X 200, 200 x 200

2805 Frederic Dr. • Elkhart • Indiana •

## Product features:

- Snap Lock feature for easy installation and positive retention of VESA plate and display
- Very low-profile fixed position
- Vareity of VESA patterns in one mount, and a wide mounting footprint minimizes mounting surface load
- Lightweight, yet sturdy design