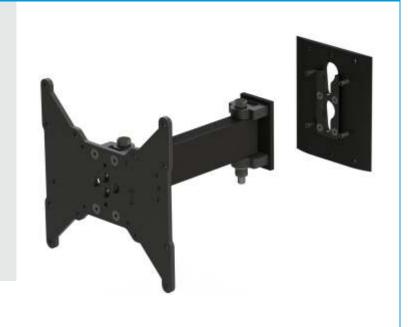

## **QDsingle**

Supports Flat Panels up to 32" or 25 lbs.

## Product specifications:

COMMON SCREEN SIZES: 19"-32" MAX I OAD: 25 lbs

75 X 75, 100 X 100, 100 X 200, 200 X 200 VESA PATTERNS (mm):

## Product features:

- Quick Disconnect interface gives the user the option to remove the swing arm and panel from the wall for storage
- Swing and Pan combination allows the user many viewing angles
- Wide mounting footprint minimizes mounting surface load
- Lightweight, yet sturdy design