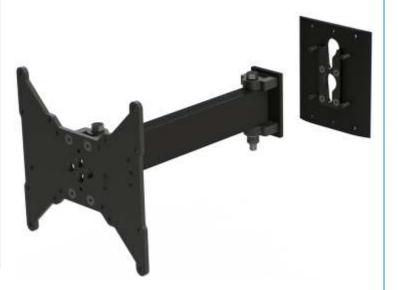

## QDsingle Swing

www.ramco-eng.com

Supports Flat Panels up to 32" or 25 lbs.

## Product features:

- Quick Disconnect interface gives the user the option to remove the swing arm and panel from the wall for storage
- Swing and Pan combination allows the user many viewing angles
- Wide mounting footprint minimizes mounting surface load
- Lightweight, yet sturdy design