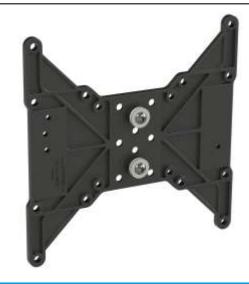

## tymount

Product Number: MO220VESA

## medium flush

Supports Flat Panels up to 37" or 60 lbs.

## Product specifications:

COMMON SCREEN SIZES: 23"-37"

MAX LOAD: 60 lbs

75 X 75, 100 X 100, 100 X 200, 200 X 200 VESA PATTERNS (mm):

## Product features:

- · Quick Disconnect design allows for easy installation and removal of flat panel from wall mount
- Approximate depth of 3/4" from wall for very low profile appearance
- Wide mounting footprint minimizes mounting surface load
- Must be firmly strapped to a stable structure when in motion