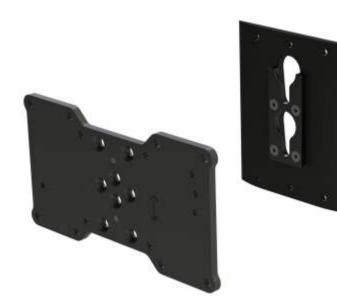

## Supports Flat Panels up to 37" or 60 lbs.

## Product specifications:

| COMMON SCREEN SIZES: | 23"-37"                       |
|----------------------|-------------------------------|
| MAX LOAD:            | 60 lbs                        |
| VESA PATTERNS (mm):  | 75 X 75, 100 X 100, 100 X 200 |

## Product features:

- Quick Disconnect design allows for easy installation and removal of flat panel from wall mount
- Approximate depth of 3/4" from wall for very low profile appearance
- Wide mounting footprint minimizes mounting surface load
- Must be firmly strapped to a stable structure when in motion