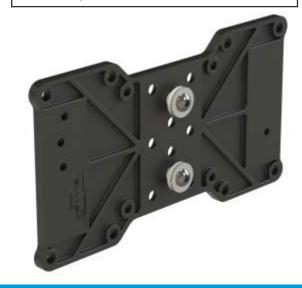

## Product specifications:

COMMON SCREEN SIZES: 23"-37"

MAX I OAD: 60 lbs

VESA PATTERNS (mm): 75 X 75, 100 X 100, 100 X 200

## Product features:

- Quick Disconnect design allows for easy installation and removal of flat panel from wall mount
- Approximate depth of 3/4" from wall for very low profile appearance
- Wide mounting footprint minimizes mounting surface load
- Must be firmly strapped to a stable structure when in motion