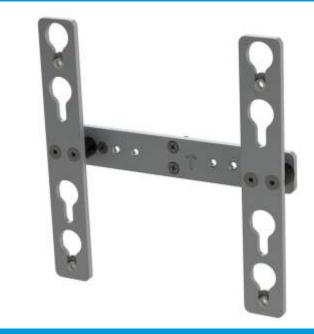

## tvmount

Product Number: MM120RS-2X2

## medium flush

Supports Flat Panels up to 32" or 25 lbs.

## Product specifications:

COMMON SCREEN SIZES: 19"-32"

MAX I OAD: 25 lbs

VESA PATTERNS (mm): 200 X 200

## Product features:

- Our most affordable solution for putting a medium range flat panel display on your wall
- Teardrop and shoulder spacer interface allow for simple installation of plat panel to flush mount
- 3/4" offset for situations where wiring calls for a little extra space between the flat panel and the wall
- Lightweight, yet sturdy design