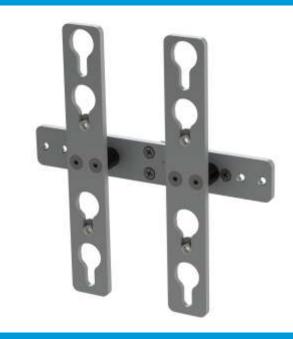

## Product features:

- Our most affordable solution for putting a medium range flat panel display on your wall
- Teardrop and shoulder spacer interface allow for simple installation of plat panel to flush mount
- 3/4" offset for situations where wiring calls for a little extra space between the flat panel and the wall
- Lightweight, yet sturdy design