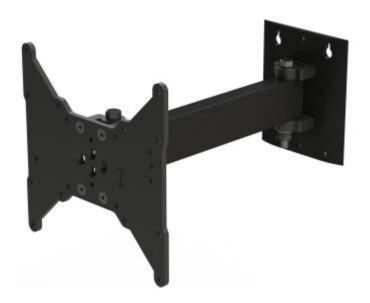

## single swing

www.ramco-eng.com

Supports Flat Panels up to 42" or 40 lbs.

## Product specifications:

COMMON SCREEN SIZES: MAX LOAD:

VESA PATTERNS (mm):

40 lbs 75 X 75, 100 X 100, 100 X 200 200 X 200

2805 Frederic Dr. • Elkhart • Indiana •

## Product features:

- Swing and Pan combination offers many viewing angles
- Lightweight and sturdy design made from steel and glass filled nylon
- Wide mounting footprint minimizes mounting surface load
- Wide variety of VESA patterns accepted