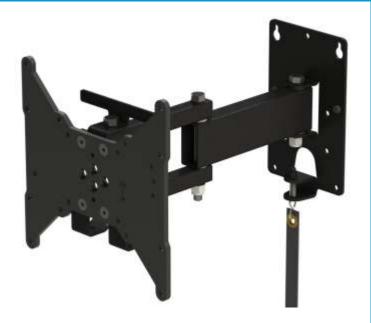

## Supports Flat Panels up to 42" or 40 lbs

## Product specifications:

| COMMON SCREEN SIZES: | 19"-42"                       |
|----------------------|-------------------------------|
| MAX LOAD:            | 40 lbs                        |
| VESA PATTERNS (mm):  | 75 X 75, 100 X 100, 100 X 200 |

## Product features:

- Double Swing and Pan combination offers many viewing angles
- Left and Right locking positions allows for greater mounting location versatility
- Wide mounting footprint minimizes mounting surface load
- Lightweight, yet sturdy design