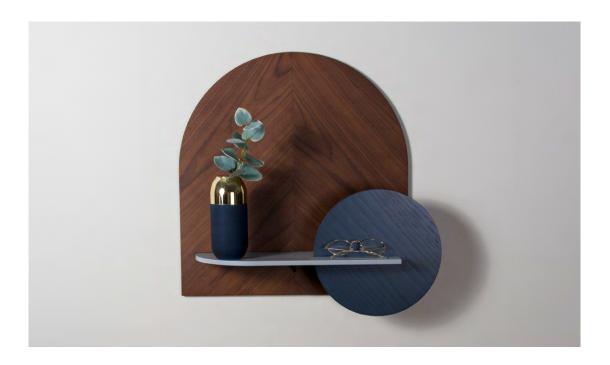

## ALBA Wall Shelf

Alba is a versatile product that can be used as a *wall* shelf and as a bedside table. Alba means "sunrise" in Spanish, hence its name, since the two front pieces of the product simulate the sun and the moon re-flecting in the water when a new day dawns.

The modular system Alba is basically composed of 3 flat pieces of Plywood and a metal bracket that is fixed on the wall. The arrangement of these piec- es in the space gives the product the ability to hide objects behind the vertical pieces, since there is a separation between them. In the shelf version (M), we have a small space behind the front piece (sun or moon) to hide small objects such as keys, a wal- let, a smartphone, etc. In the night table version (L), we also have a back space, behind the bottom piece, which allows us to hide larger objects such as books, tablets, etc. In both versions there is a hidden

hole in the base that allows us to feed the cable to charge our devices.

Alba is **fully customizable** and you can configure more than **10,000 different options** due to its multitude of shapes and finishes available. The bottom pieces are available in 4 different shapes and the front ones in two, but all of them togeth- er with the base of the table or shelf are available in 6 different finishes, ALL OF THEM combinable with each other. In addition the product works both right and left, it's the user who chooses the position before its easy setup.

There are finishes in natural wood such as oak and walnut, but also color finishes applied on ash wood; white, black, gray and blue.