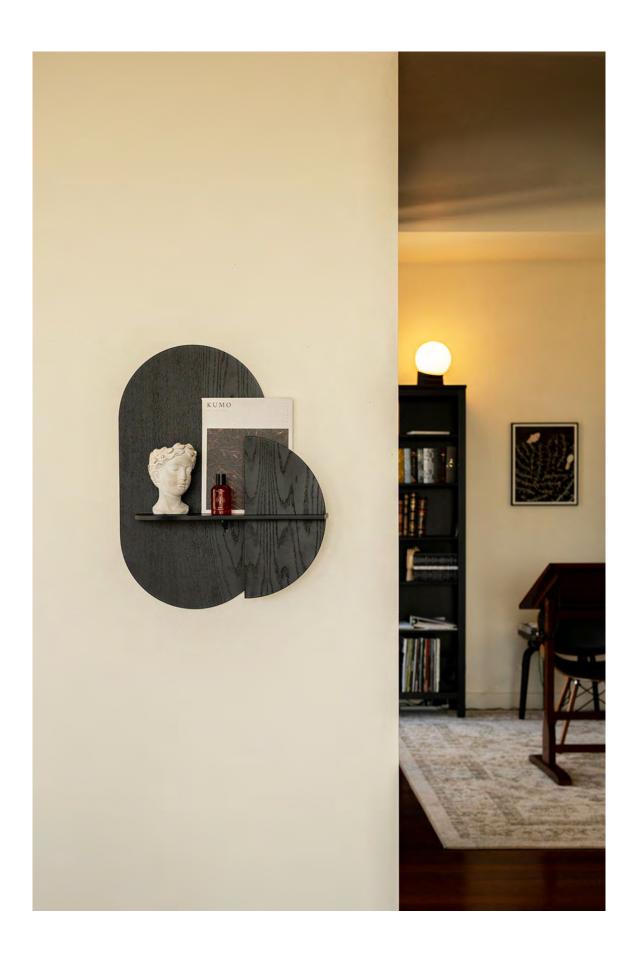

## ALBA Wall Shelf

Alba is a versatile product that can be used as a *wall* shelf and as a bedside table. Alba means "sunrise" in Spanish, hence its name, since the two front pieces of the product simulate the sun and the moon re-flecting in the water when a new day dawns.

The modular system Alba is basically composed of 3 flat pieces of Plywood and a metal bracket that is fixed on the wall. The arrangement of these piec- es in the space gives the product the ability to hide objects behind the vertical pieces, since there is a separation between them. In the shelf version (M), we have a small space behind the front piece (sun or moon) to hide small objects such as keys, a wal- let, a smartphone, etc. In the night table version (L), we also have a back space, behind the bottom piece, which allows us to hide larger objects such as books, tablets, etc. In both versions there is a hidden

hole in the base that allows us to feed the cable to charge our devices.

Alba is **fully customizable** and you can configure more than **10,000 different options** due to its multitude of shapes and finishes available. The bottom pieces are available in 4 different shapes and the front ones in two, but all of them togeth- er with the base of the table or shelf are available in 6 different finishes, ALL OF THEM combinable with each other. In addition the product works both right and left, it's the user who chooses the position before its easy setup.

There are finishes in natural wood such as oak and walnut, but also color finishes applied on ash wood; white, black, gray and blue.