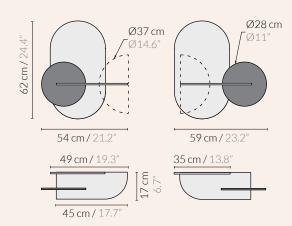

## ALBA Wall Shelf

Rear panel:

Shelf cover:

Front panel:

Modular system configurable by the user
Easily assembled to right and left
Rear hole for feeding cables
Depth of storage of 9 cm between wooden panels
Matte finish
Clean with damp cloth

Delivered in a flat package

0

4 Kg / 9 lbs 60x60x10H cm / 24"x24"x4"H

3,5Kg / 8 lbs