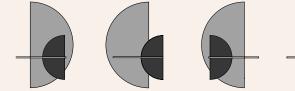

hole in the base that allows us to feed the cable to charge our devices.

Alba is **fully customizable** and you can configure more than **10,000 different options** due to its multitude of shapes and finishes available. The bottom pieces are available in 4 different shapes and the front ones in two, but all of them togeth- er with the base of the table or shelf are available in 6 different finishes, ALL OF THEM combinable with each other. In addition the product works both right and left, it's the user who chooses the position before its easy setup.

## 10.000 SETUPS

Configure yours!

REAR PANEL + SHELF COVER + FRONT PANEL = UP TO 8 DIFFERENT OPTIONS