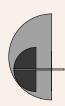

## ALBA Wall Shelf

Alba is a versatile product that can be used as a *wall* shelf and as a bedside table. Alba means "sunrise" in Spanish, hence its name, since the two front pieces of the product simulate the sun and the moon re-flecting in the water when a new day dawns.

The modular system Alba is basically composed of 3 flat pieces of Plywood and a metal bracket that is fixed on the wall. The arrangement of these piec- es in the space gives the product the ability to hide objects behind the vertical pieces, since there is a separation between them. In the shelf version (M), we have a small space behind the front piece (sun or moon) to hide small objects such as keys, a wal- let, a smartphone, etc. In the night table version (L), we also have a back space, behind the bottom piece, which allows us to hide larger objects such as books, tablets, etc. In both versions there is a hidden