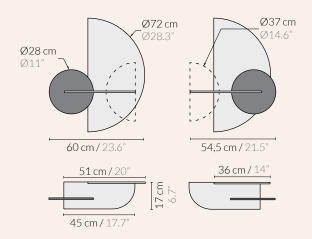

## ALBA Wall Shelf

Rear panel:

Shelf cover:

Front panel:

Modular system configurable by the user
Easily assembled to right and left
Rear hole for feeding cables
Depth of storage of 9 cm between wooden panels
Matte finish
Clean with damp cloth

Delivered in a flat package

0

4 Kg / 9 lbs 60x60x10H cm / 24"x24"x4"H

3,5Kg / 8 lbs