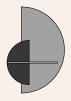

## ALBA Wall Shelf

Alba is a versatile product that can be used as a *wall* shelf and as a bedside table. Alba means "sunrise" in Spanish, hence its name, since the two front pieces of the product simulate the sun and the moon re-flecting in the water when a new day dawns.

The modular system Alba is basically composed of 3 flat pieces of Plywood and a metal bracket that is fixed on the wall. The arrangement of these piec- es in the space gives the product the ability to hide objects behind the vertical pieces, since there is a separation between them. In the shelf version (M), we have a small space behind the front piece (sun or moon) to hide small objects such as keys, a wal- let, a smartphone, etc. In the night table version (L), we also have a back space, behind the bottom piece, which allows us to hide larger objects such as books, tablets, etc. In both versions there is a hidden