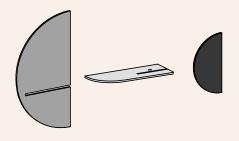

The modular system Alba is basically composed of 3 flat pieces of Plywood and a metal bracket that is fixed on the wall. The arrangement of these piec- es in the space gives the product the ability to hide objects behind the vertical pieces, since there is a separation between them. In the shelf version (M), we have a small space behind the front piece (sun or moon) to hide small objects such as keys, a wal- let, a smartphone, etc. In the night table version (L), we also have a back space, behind the bottom piece, which allows us to hide larger objects such as books, tablets, etc. In both versions there is a hidden

## ALBA Wall Shelf

Rear panel:

Shelf cover:

Front panel:

Modular system configurable by the user
Easily assembled to right and left
Rear hole for feeding cables
Depth of storage of 9 cm between wooden panels
Matte finish
Clean with damp cloth