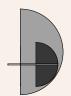

## ALBA Wall Shelf

Alba is a versatile product that can be used as a *wall* shelf and as a bedside table. Alba means "sunrise" in Spanish, hence its name, since the two front pieces of the product simulate the sun and the moon re-flecting in the water when a new day dawns.

The modular system Alba is basically composed of 3 flat pieces of Plywood and a metal bracket that is fixed on the wall. The arrangement of these piec- es in the space gives the product the ability to hide objects behind the vertical pieces, since there is a separation between them. In the shelf version (M), we have a small space behind the front piece (sun or moon) to hide small objects such as keys, a wal- let, a smartphone, etc. In the night table version (L), we also have a back space, behind the bottom piece, which allows us to hide larger objects such as books, tablets, etc. In both versions there is a hidden