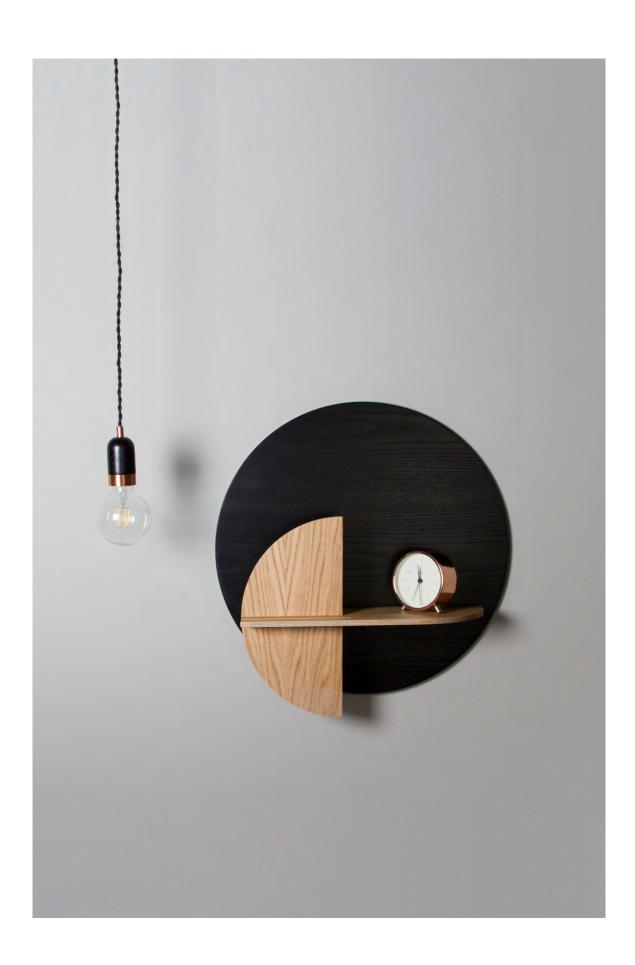

## ALBA Wall Shelf

Alba is a versatile product that can be used as a *wall* shelf and as a bedside table. Alba means "sunrise" in Spanish, hence its name, since the two front pieces of the product simulate the sun and the moon re-flecting in the water when a new day dawns.

The modular system Alba is basically composed of 3 flat pieces of Plywood and a metal bracket that is fixed on the wall. The arrangement of these piec- es in the space gives the product the ability to hide objects behind the vertical pieces, since there is a separation between them. In the shelf version (M), we have a small space behind the front piece (sun or moon) to hide small objects such as keys, a wal- let, a smartphone, etc. In the night table version (L), we also have a back space, behind the bottom piece, which allows us to hide larger objects such as books, tablets, etc. In both versions there is a hidden

hole in the base that allows us to feed the cable to charge our devices.

Alba is **fully customizable** and you can configure more than **10,000 different options** due to its multitude of shapes and finishes available. The bottom pieces are available in 4 different shapes and the front ones in two, but all of them togeth- er with the base of the table or shelf are available in 6 different finishes, ALL OF THEM combinable with each other. In addition the product works both right and left, it's the user who chooses the position before its easy setup.

There are finishes in natural wood such as oak and walnut, but also color finishes applied on ash wood; white, black, gray and blue.