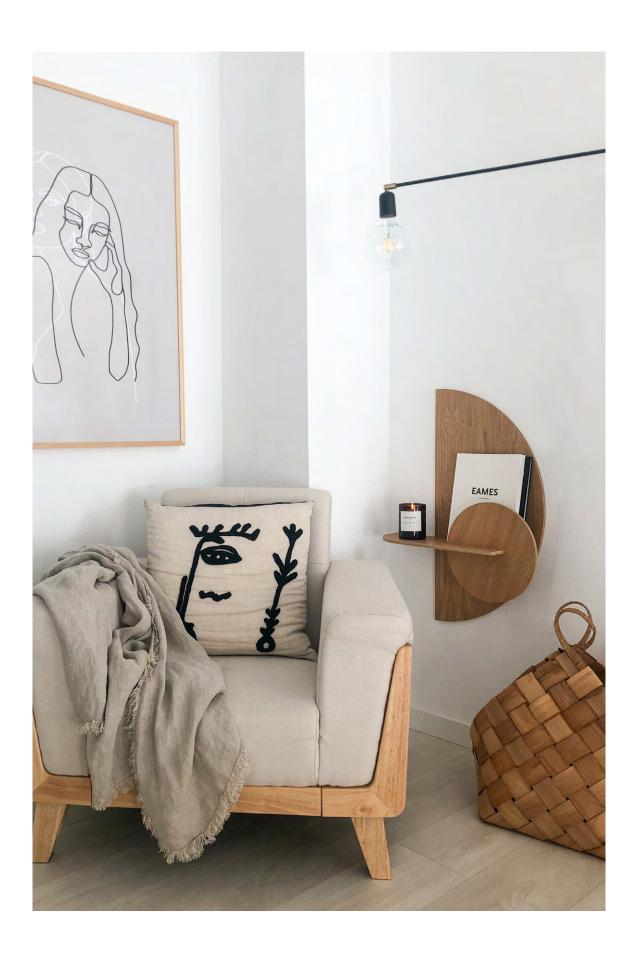

## ALBA Wall Shelf

Alba is a versatile product that can be used as a *wall* shelf and as a bedside table. Alba means "sunrise" in Spanish, hence its name, since the two front pieces of the product simulate the sun and the moon re-flecting in the water when a new day dawns.

The modular system Alba is basically composed of 3 flat pieces of Plywood and a metal bracket that is fixed on the wall. The arrangement of these piec- es in the space gives the product the ability to hide objects behind the vertical pieces, since there is a separation between them. In the shelf version (M), we have a small space behind the front piece (sun or moon) to hide small objects such as keys, a wal- let, a smartphone, etc. In the night table version (L), we also have a back space, behind the bottom piece, which allows us to hide larger objects such as books, tablets, etc. In both versions there is a hidden

hole in the base that allows us to feed the cable to charge our devices.

Alba is **fully customizable** and you can configure more than **10,000 different options** due to its multitude of shapes and finishes available. The bottom pieces are available in 4 different shapes and the front ones in two, but all of them togeth- er with the base of the table or shelf are available in 6 different finishes, ALL OF THEM combinable with each other. In addition the product works both right and left, it's the user who chooses the position before its easy setup.