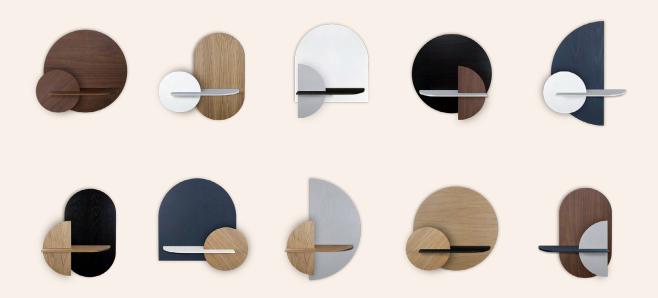

hole in the base that allows us to feed the cable to charge our devices.

Alba is **fully customizable** and you can configure more than **10,000 different options** due to its multitude of shapes and finishes available. The bottom pieces are available in 4 different shapes and the front ones in two, but all of them togeth- er with the base of the table or shelf are available in 6 different finishes, ALL OF THEM combinable with each other. In addition the product works both right and left, it's the user who chooses the position before its easy setup.

There are finishes in natural wood such as oak and walnut, but also color finishes applied on ash wood; white, black, gray and blue.

## 10.000 SETUPS

Configure yours!

REAR PANEL + SHELF COVER + FRONT PANEL = UP TO 8 DIFFERENT OPTIONS