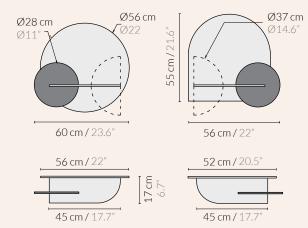

The modular system Alba is basically composed of 3 flat pieces of Plywood and a metal bracket that is fixed on the wall. The arrangement of these piec- es in the space gives the product the ability to hide objects behind the vertical pieces, since there is a separation between them. In the shelf version (M), we have a small space behind the front piece (sun or moon) to hide small objects such as keys, a wal- let, a smartphone, etc. In the night table version (L), we also have a back space, behind the bottom piece, which allows us to hide larger objects such as books, tablets, etc. In both versions there is a hidden

hole in the base that allows us to feed the cable to charge our devices.

Alba is **fully customizable** and you can configure more than **10,000 different options** due to its multitude of shapes and finishes available. The bottom pieces are available in 4 different shapes and the front ones in two, but all of them togeth- er with the base of the table or shelf are available in 6 different finishes, ALL OF THEM combinable with each other. In addition the product works both right and left, it's the user who chooses the position before its easy setup.

## ALBA Wall Shelf

Rear panel:

Shelf cover:

Front panel:

Modular system configurable by the user
Easily assembled to right and left
Rear hole for feeding cables
Depth of storage of 9 cm between wooden panels
Matte finish
Clean with damp cloth

Delivered in a flat package

0

4 Kg / 9 lbs 60x60x10H cm / 24"x24"x4"H

3,5Kg / 8 lbs