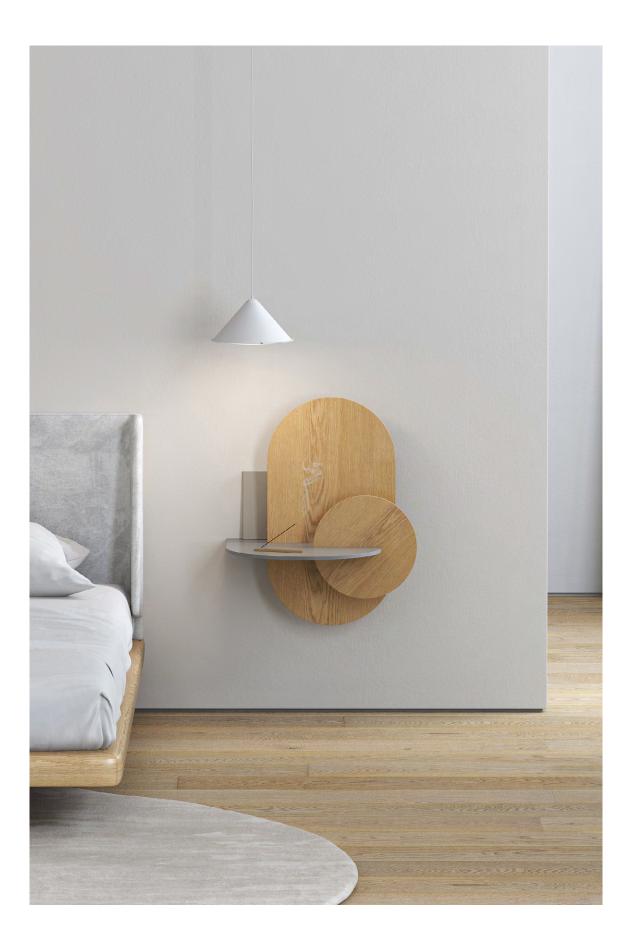

## ALBA Floating Nightstand

Alba is a versatile product that can be used as a wall shelf and as a *bedside table*. Alba means "sunrise" in Spanish, hence its name, since the two front pieces of the product simulate the sun and the moon reflecting in the water when a new day dawns.

The modular system Alba is basically composed of 3 flat pieces of Plywood and a metal bracket that is fixed on the wall. The arrangement of these pieces in the space gives the product the ability to hide objects behind the vertical pieces, since there is a separation between them. In the shelf version (M), we have a small space behind the front piece (sun or moon) to hide small objects such as keys, a wallet, a smartphone, etc. In the night table version (L), we also have a back space, behind the bottom piece, which allows us to hide larger objects such as books, tablets, etc. In both versions there is a hidden hole in the base that allows us to feed the cable to charge our devices.

Alba is **fully customizable** and you can configure more than **10,000 different options** due to its multitude of shapes and finishes available. The bottom pieces are available in 4 different shapes and the front ones in two, but all of them togeth- er with the base of the table or shelf are available in 6 different finishes, ALL OF THEM combinable with each other. In addition the product works both right and left, it's the user who chooses the position before its easy setup.

There are finishes in natural wood such as oak and walnut, but also color finishes applied on ash wood; white, black, gray and blue.