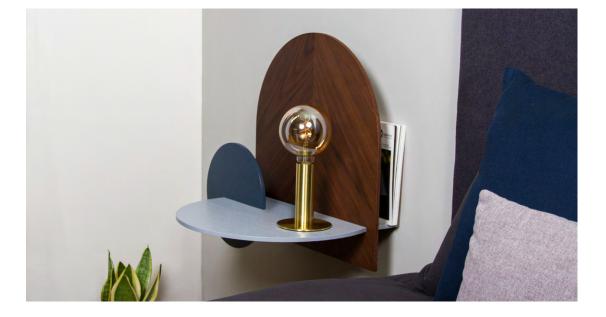

## ALBA Floating Nightstand

Alba is a versatile product that can be used as a wall shelf and as a *bedside table*. Alba means "sunrise" in Spanish, hence its name, since the two front pieces of the product simulate the sun and the moon reflecting in the water when a new day dawns.

The modular system Alba is basically composed of 3 flat pieces of Plywood and a metal bracket that is fixed on the wall. The arrangement of these pieces in the space gives the product the ability to hide objects behind the vertical pieces, since there is a separation between them. In the shelf version (M), we have a small space behind the front piece (sun or moon) to hide small objects such as keys, a wallet, a smartphone, etc. In the night table version (L), we also have a back space, behind the bottom piece, which allows us to hide larger objects such as books, tablets, etc. In both versions there is a hidden hole in the base that allows us to feed the cable to charge our devices.

Alba is **fully customizable** and you can configure more than **10,000 different options** due to its multitude of shapes and finishes available. The bottom pieces are available in 4 different shapes and the front ones in two, but all of them togeth- er with the base of the table or shelf are available in 6 different finishes, ALL OF THEM combinable with each other. In addition the product works both right and left, it's the user who chooses the position before its easy setup.

There are finishes in natural wood such as oak and walnut, but also color finishes applied on ash wood; white, black, gray and blue.