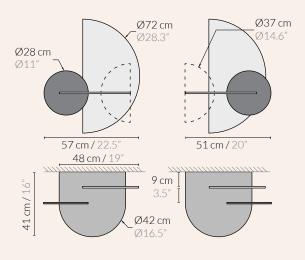

The modular system Alba is basically composed of 3 flat pieces of Plywood and a metal bracket that is fixed on the wall. The arrangement of these pieces in the space gives the product the ability to hide objects behind the vertical pieces, since there is a separation between them. In the shelf version (M), we have a small space behind the front piece (sun or moon) to hide small objects such as keys, a wallet, a smartphone, etc. In the night table version (L), we also have a back space, behind the bottom piece, which allows us to hide larger objects such as books, tablets, etc. In both versions there is a hidden hole in the base that allows us to feed the cable to charge our devices.

Alba is **fully customizable** and you can configure more than **10,000 different options** due to its multitude of shapes and finishes available. The bottom pieces are available in 4 different shapes and the front ones in two, but all of them togeth- er with the base of the table or shelf are available in 6 different finishes, ALL OF THEM combinable with each other. In addition the product works both right and left, it's the user who chooses the position before its easy setup.

## ALBA Floating Nightstand

Modular system configurable by the user Easily assembled to right and left Rear hole for feeding cables 9 cm depth of storage to the wall Depth of storage of 9 cm between wooden panels Matte finish Clean with damp cloth Delivered in a flat package