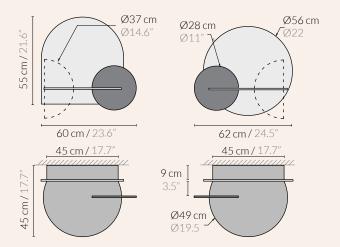

The modular system Alba is basically composed of 3 flat pieces of Plywood and a metal bracket that is fixed on the wall. The arrangement of these pieces in the space gives the product the ability to hide objects behind the vertical pieces, since there is a separation between them. In the shelf version (M), we have a small space behind the front piece (sun or moon) to hide small objects such as keys, a wallet, a smartphone, etc. In the night table version (L), we also have a back space, behind the bottom piece, which allows us to hide larger objects such as books, tablets, etc. In both versions there is a hidden hole in the base that allows us to feed the cable to charge our devices.

Alba is **fully customizable** and you can configure more than **10,000 different options** due to its multitude of shapes and finishes available. The bottom pieces are available in 4 different shapes and the front ones in two, but all of them togeth- er with the base of the table or shelf are available in 6 different finishes, ALL OF THEM combinable with each other. In addition the product works both right and left, it's the user who chooses the position before its easy setup.

## ALBA Floating Nightstand

Modular system configurable by the user Easily assembled to right and left Rear hole for feeding cables 9 cm depth of storage to the wall Depth of storage of 9 cm between wooden panels Matte finish Clean with damp cloth Delivered in a flat package