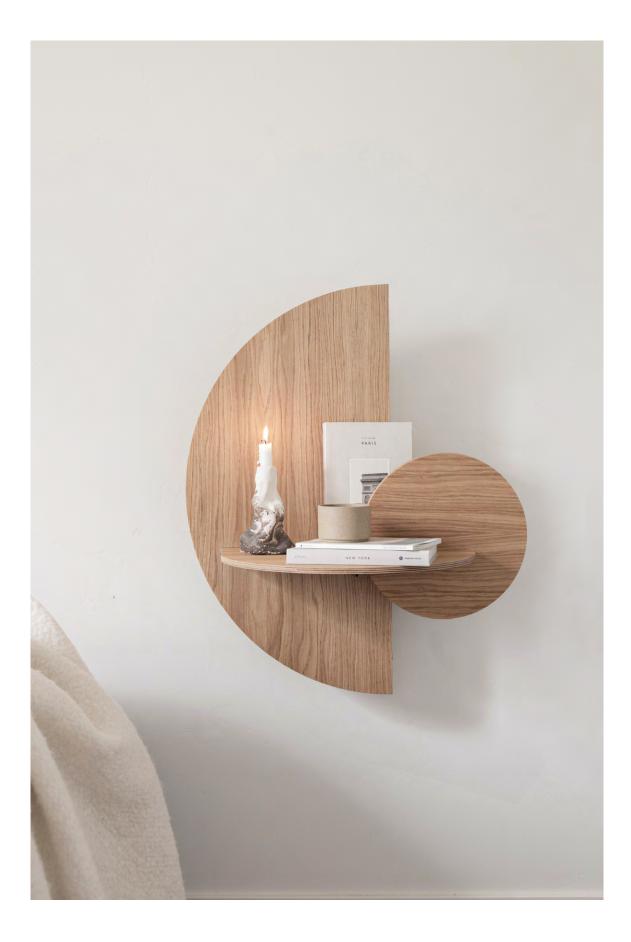

## ALBA Floating Nightstand

Alba is a versatile product that can be used as a wall shelf and as a *bedside table*. Alba means "sunrise" in Spanish, hence its name, since the two front pieces of the product simulate the sun and the moon reflecting in the water when a new day dawns.

The modular system Alba is basically composed of 3 flat pieces of Plywood and a metal bracket that is fixed on the wall. The arrangement of these pieces in the space gives the product the ability to hide objects behind the vertical pieces, since there is a separation between them. In the shelf version (M), we have a small space behind the front piece (sun or moon) to hide small objects such as keys, a wallet, a smartphone, etc. In the night table version (L), we also have a back space, behind the bottom piece, which allows us to hide larger objects such as books, tablets, etc. In both versions there is a hidden hole in the base that allows us to feed the cable to charge our devices.

Alba is **fully customizable** and you can configure more than **10,000 different options** due to its multitude of shapes and finishes available. The bottom pieces are available in 4 different shapes and the front ones in two, but all of them togeth- er with the base of the table or shelf are available in 6 different finishes, ALL OF THEM combinable with each other. In addition the product works both right and left, it's the user who chooses the position before its easy setup.

There are finishes in natural wood such as oak and walnut, but also color finishes applied on ash wood; white, black, gray and blue.