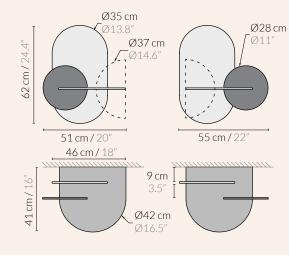

The modular system Alba is basically composed of 3 flat pieces of Plywood and a metal bracket that is fixed on the wall. The arrangement of these pieces in the space gives the product the ability to hide objects behind the vertical pieces, since there is a separation between them. In the shelf version (M), we have a small space behind the front piece (sun or moon) to hide small objects such as keys, a wallet, a smartphone, etc. In the night table version (L), we also have a back space, behind the bottom piece, which allows us to hide larger objects such as books, tablets, etc. In both versions there is a hidden hole in the base that allows us to feed the cable to charge our devices.

Alba is **fully customizable** and you can configure more than **10,000 different options** due to its multitude of shapes and finishes available. The bottom pieces are available in 4 different shapes and the front ones in two, but all of them togeth- er with the base of the table or shelf are available in 6 different finishes, ALL OF THEM combinable with each other. In addition the product works both right and left, it's the user who chooses the position before its easy setup.

## ALBA Floating Nightstand

Modular system configurable by the user Easily assembled to right and left Rear hole for feeding cables 9 cm depth of storage to the wall Depth of storage of 9 cm between wooden panels Matte finish Clean with damp cloth Delivered in a flat package