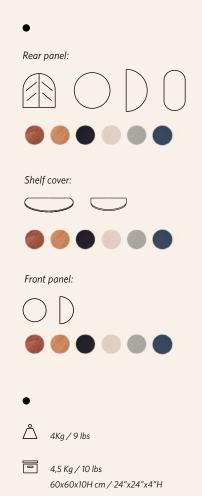

The modular system Alba is basically composed of 3 flat pieces of Plywood and a metal bracket that is fixed on the wall. The arrangement of these pieces in the space gives the product the ability to hide objects behind the vertical pieces, since there is a separation between them. In the shelf version (M), we have a small space behind the front piece (sun or moon) to hide small objects such as keys, a wallet, a smartphone, etc. In the night table version (L), we also have a back space, behind the bottom piece, which allows us to hide larger objects such as books, tablets, etc. In both versions there is a hidden hole in the base that allows us to feed the cable to charge our devices.

Alba is **fully customizable** and you can configure more than **10,000 different options** due to its multitude of shapes and finishes available. The bottom pieces are available in 4 different shapes and the front ones in two, but all of them togeth- er with the base of the table or shelf are available in 6 different finishes, ALL OF THEM combinable with each other. In addition the product works both right and left, it's the user who chooses the position before its easy setup.

There are finishes in natural wood such as oak and walnut, but also color finishes applied on ash wood; white, black, gray and blue.