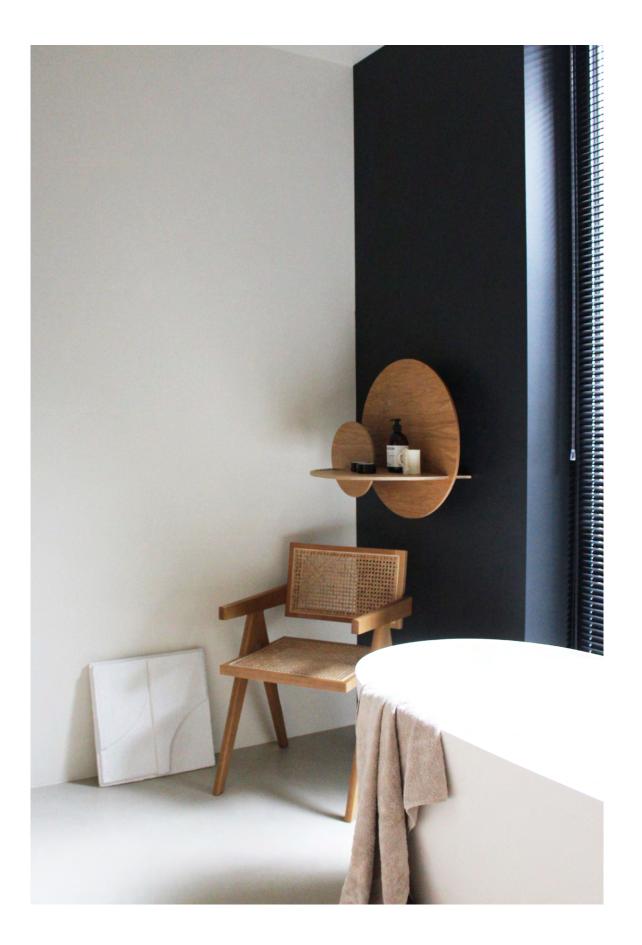

## ALBA Floating Nightstand

Alba is a versatile product that can be used as a wall shelf and as a *bedside table*. Alba means "sunrise" in Spanish, hence its name, since the two front pieces of the product simulate the sun and the moon reflecting in the water when a new day dawns.

The modular system Alba is basically composed of 3 flat pieces of Plywood and a metal bracket that is fixed on the wall. The arrangement of these pieces in the space gives the product the ability to hide objects behind the vertical pieces, since there is a separation between them. In the shelf version (M), we have a small space behind the front piece (sun or moon) to hide small objects such as keys, a wallet, a smartphone, etc. In the night table version (L), we also have a back space, behind the bottom piece, which allows us to hide larger objects such as books, tablets, etc. In both versions there is a hidden hole in the base that allows us to feed the cable to charge our devices.