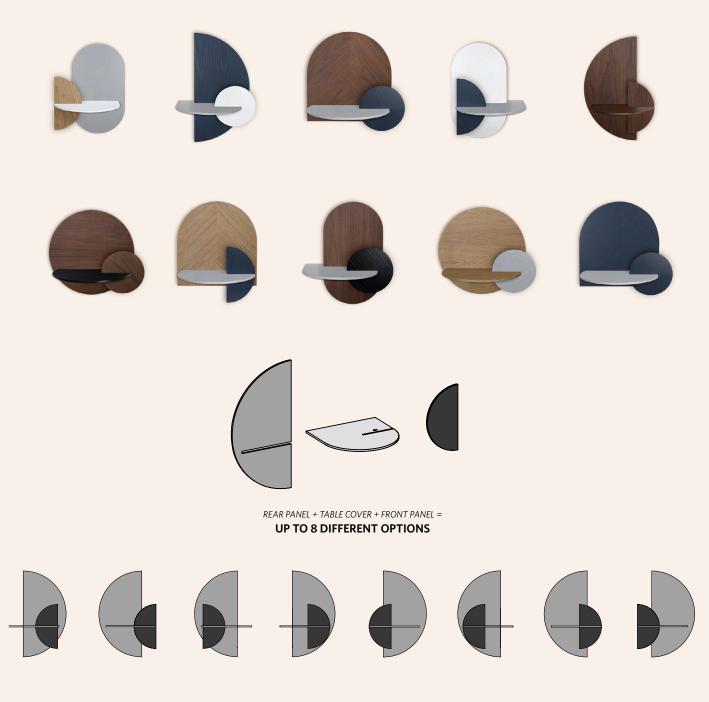

Alba is **fully customizable** and you can configure more than **10,000 different options** due to its multitude of shapes and finishes available. The bottom pieces are available in 4 different shapes and the front ones in two, but all of them togeth- er with the base of the table or shelf are available in 6 different finishes, ALL OF THEM combinable with each other. In addition the product works both right and left, it's the user who chooses the position before its easy setup.

There are finishes in natural wood such as oak and walnut, but also color finishes applied on ash wood; white, black, gray and blue.