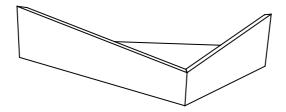

## Pelican

#### ASSEMBLY INSTRUCTIONS



### Woodendot

# Package contains 3x = 3x = 3x = 4x = 6





The drill bit required is  $\varnothing$  6 mm or 15/64" Depth of the hole in wall: 40 mm / 1.57"

For the hole to be the exact depth, measure 40mm/1.57" on the drill bit and place tape around it to mark the distance. Stop drilling when it reaches that depth.

#### **BEFORE YOU START:**

The metal base and wood shelf arrive screwed together to prevent damage in the shipping. You MUST unscrew them apart before instaling. You will find small holes on the bottom part of the wood shelf where the screws were placed, you don't have to match these holes when you screw the pieces back together.