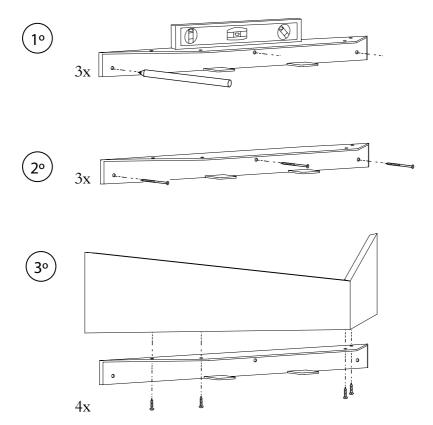

# Package contains 3x = 3x = 3x = 4x = 6

The drill bit required is  $\varnothing$  6 mm or 15/64" Depth of the hole in wall: 40 mm / 1.57"

For the hole to be the exact depth, measure 40mm/1.57" on the drill bit and place tape around it to mark the distance. Stop drilling when it reaches that depth.

#### **BEFORE YOU START:**

The metal base and wood shelf arrive screwed together to prevent damage in the shipping. You MUST unscrew them apart before instaling. You will find small holes on the bottom part of the wood shelf where the screws were placed, you don't have to match these holes when you screw the pieces back together.