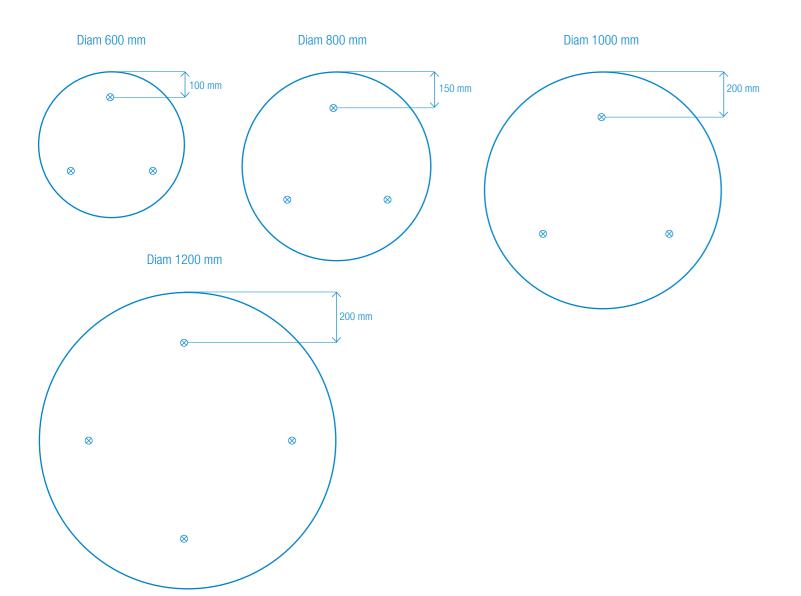

# **POSITIONING OF FASTENERS:**

The spiral hooks should be placed a minimum of 150mm from the edge of the panels.