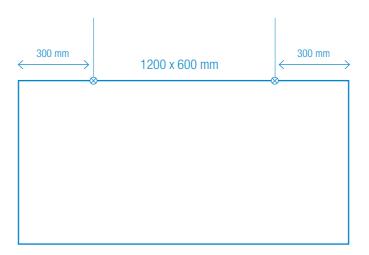

# **RECOMMENDED NUMBERS OF FIXING POINTS FOR HORIZONTALLY SUSPENDED PANELS:**

# **POSITIONING OF FASTENERS:**