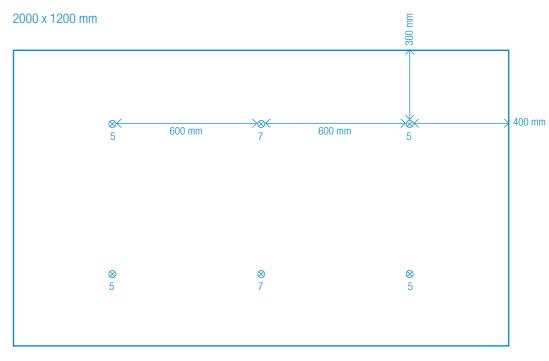

# **RECOMMENDED NUMBERS OF FIXING POINTS FOR HORIZONTALLY SUSPENDED PANELS:**

# **POSITIONING OF FASTENERS:**

The spiral hooks should be placed a minimum of 150mm from the edge of the panels.