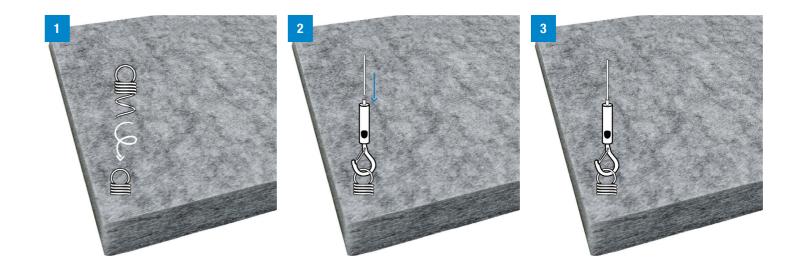

## STEPS OF INSTALLATION:

Push the hook into the panel aligning parallelly with the sides,

Turn the hook one quarter,

Connect to suspension kit.