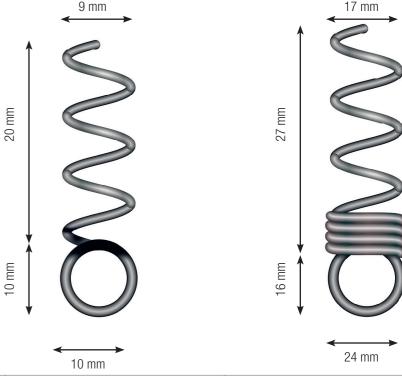

# **PURE-KUSTIK/SOPRA-KUSTIK SPIRAL LOOP FASTENERS**

Fasteners Spiral loop fasterners are specially developed for the suspension of PURE-KUSTIK/SOPRA-KUSTIK elements

## **APPLICATIONS**

Spiral anchors are used for ceiling applications by suspension cables and adjustable suspensions hooks (parts not supplied).

| Code     | Product         | Application                     | Presentation  |
|----------|-----------------|---------------------------------|---------------|
| 00158293 | Sopramine SCL S | Ceiling fasteners for Sopramine | 20 units/box  |
| 00158294 |                 |                                 | 100 units/box |
| 00158295 | Sopramine SCL L |                                 | 50 units/box  |
| 00158296 |                 |                                 | 250 units/box |

PURE-KUSTIK/SOPRA-KUSTIK Panels are horizontally suspended by steel wires from the soffit by means of spiral hooks which are fitted in the rear of the acoustic panels.

The depth in suspension is simply adjusted by adjusting the length of the steel suspensions wire.

The spiral hooks should be placed a minimum of 150mm from the edge of the panels.