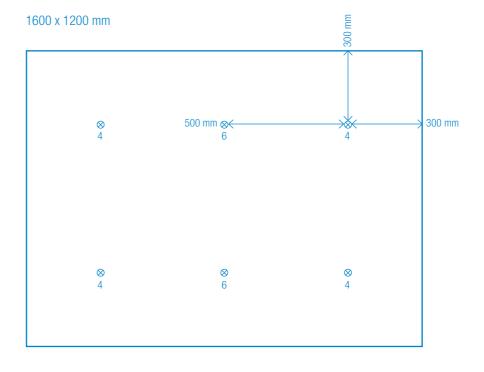

# **RECOMMENDED NUMBERS OF FIXING POINTS FOR HORIZONTALLY SUSPENDED PANELS:**

# **POSITIONING OF FASTENERS:**