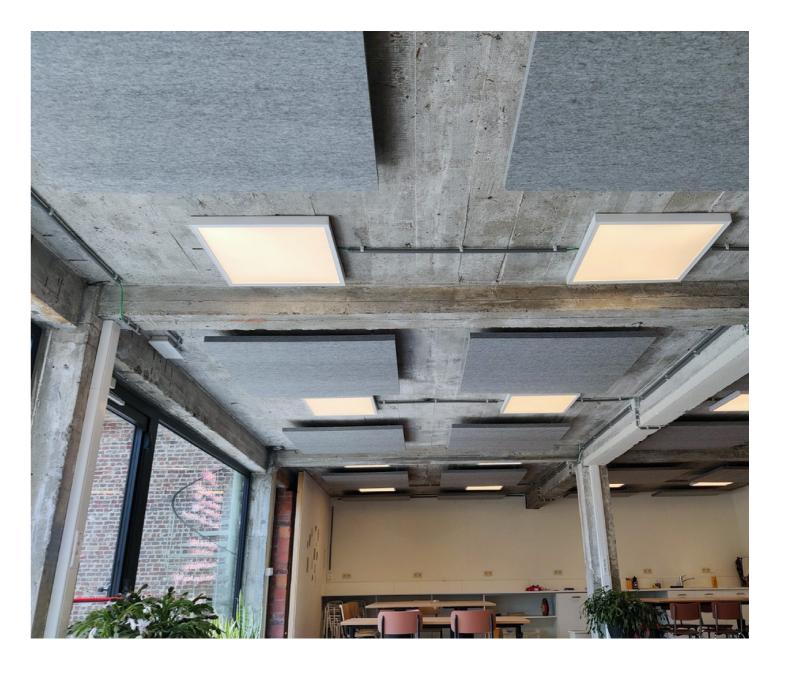

PURE-KUSTIK/SOPRA-KUSTIK Panels are horizontally suspended by steel wires from the soffit by means of spiral hooks which are fitted in the rear of the acoustic panels.

The depth in suspension is simply adjusted by adjusting the length of the steel suspensions wire.

The spiral hooks should be placed a minimum of 150mm from the edge of the panels.