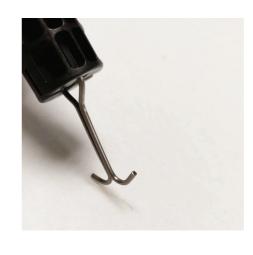

# **PUREKUSTIK BAFFLE INSTALLATION ACCESSORIES:**

Installation tool Decokustik Fastener SCL

Pure-Kustik Hook SCL

## STEPS OF INSTALLATION:

Push the hook into the panel aligning parallelly with the sides,

Turn the hook one quarter,

Connect to suspension kit.