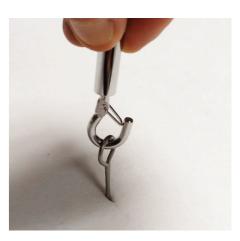

# **PURE-KUSTIK/SOPRA-KUSTIK SPIRAL LOOP FASTENERS**

Fasteners Spiral loop fasterners are specially developed for the suspension of PURE-KUSTIK/SOPRA-KUSTIK elements

## **APPLICATIONS**

Spiral anchors are used for ceiling applications by suspension cables and adjustable suspensions hooks (parts not supplied).

| Code     | Product         | Application                     | Presentation  |
|----------|-----------------|---------------------------------|---------------|
| 00158293 | Sopramine SCL S | Ceiling fasteners for Sopramine | 20 units/box  |
| 00158294 |                 |                                 | 100 units/box |
| 00158295 | Sopramine SCL L |                                 | 50 units/box  |
| 00158296 |                 |                                 | 250 units/box |

PURE-KUSTIK/SOPRA-KUSTIK Panels are horizontally suspended by steel wires from the soffit by means of spiral hooks which are fitted in the rear of the acoustic panels.

The depth in suspension is simply adjusted by adjusting the length of the steel suspensions wire.

The spiral hooks should be placed a minimum of 150mm from the edge of the panels.