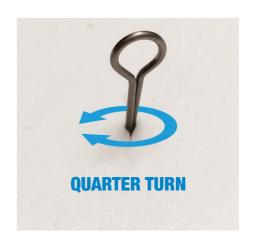

## STEPS OF INSTALLATION:

Push the hook into the panel aligning parallelly with the sides,

Turn the hook one quarter,

Connect to suspension kit.