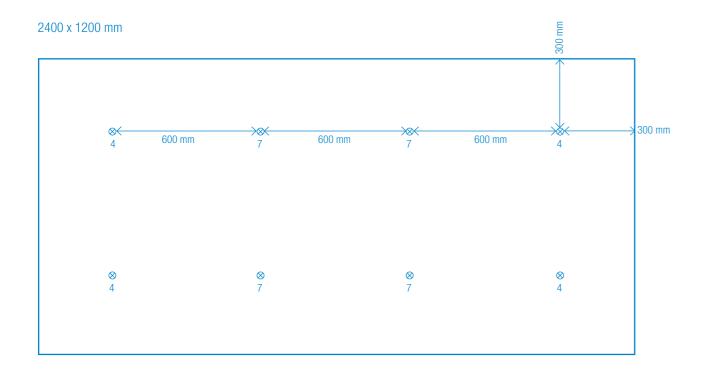

# **RECOMMENDED NUMBERS OF FIXING POINTS FOR HORIZONTALLY SUSPENDED PANELS:**

# **POSITIONING OF FASTENERS:**

The spiral hooks should be placed a minimum of 150mm from the edge of the panels.