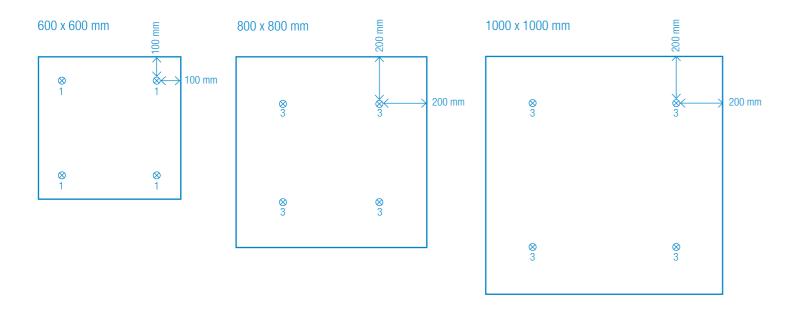

# **RECOMMENDED NUMBERS OF FIXING POINTS FOR HORIZONTALLY SUSPENDED PANELS:**

# **POSITIONING OF FASTENERS:**