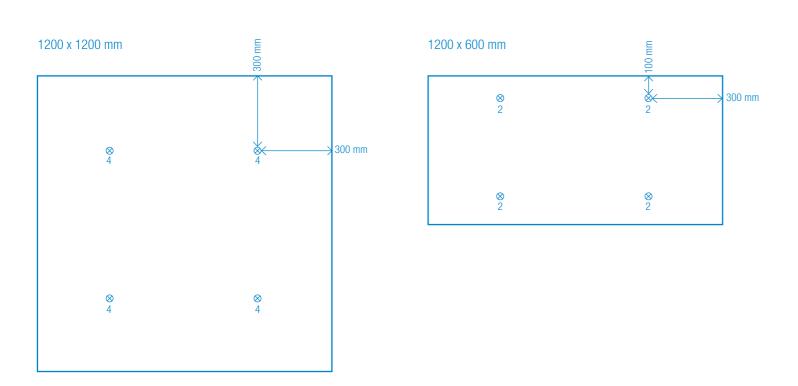

# **RECOMMENDED NUMBERS OF FIXING POINTS FOR HORIZONTALLY SUSPENDED PANELS:**

# **POSITIONING OF FASTENERS:**

The spiral hooks should be placed a minimum of 150mm from the edge of the panels.