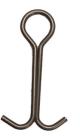

# **IMPLEMENTATION**

The spiral fittings are specifically developed for the suspension of PURE-KUSTIK panels. The panels are suspended using cables and adjustable suspension hooks

| Base           | Attach the base to the ceiling. Insert the wire into the cap and screw it to the base                                                                    | Ceiling mount Sphere 180°  Fixing ceiling Cylinder  cylinder ceiling fixing 3  wires  cylinder ceiling fixing 4  wires |
|----------------|----------------------------------------------------------------------------------------------------------------------------------------------------------|------------------------------------------------------------------------------------------------------------------------|
| Termination    | Different terminations are available.                                                                                                                    |                                                                                                                        |
| Rope           | Ø 1 mm wire                                                                                                                                              | Wires of 1 m or 2 m<br>Colours: Nickel/Black<br>or White                                                               |
| Hook           | Block wire                                                                                                                                               | Wire lock with safety catch  Different versions are available                                                          |
| Fixation Twist | The twist allows you to connect the SOPRA-KUSTIK panels directly via the suspension kit This fixing option is recommended for SOPRA-KUSTIK baffles only. |                                                                                                                        |

PURE-KUSTIK/SOPRA-KUSTIK Panels are horizontally suspended by steel wires from the soffit by means of spiral hooks which are fitted in the rear of the acoustic panels.

The depth in suspension is simply adjusted by adjusting the length of the steel suspensions wire.

The spiral hooks should be placed a minimum of 150mm from the edge of the panels.