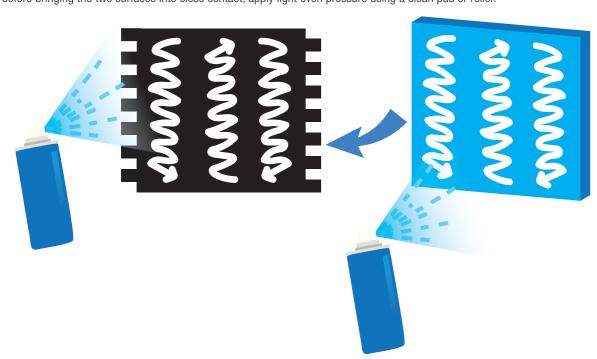

## SURFACE PREPARATION

The wall or ceiling must be clean, dry and free from loose paint or plaster, dust, oils grease etc. Wallpaper should be fully removed, gloss paint roughened and emulsion paint brushed with a stiff brush to ensure it is firm. On absorbent surfaces, an initial priming coat of spray adhesive may be necessary. Wall or ceiling surfaces must be flat and level..

## FIXING PANELS

Mark the position of the panels on the wall. Spray the contact adhesive on the back of the panel and also on the designated wall area. Apply the adhesive vertically on the panels and horizontally on the wall area. Allow the adhesive to dry for approximately 1-2 (tack time) minutes at room temperature before bringing the two surfaces into close contact, apply light even pressure using a clean pad or roller.