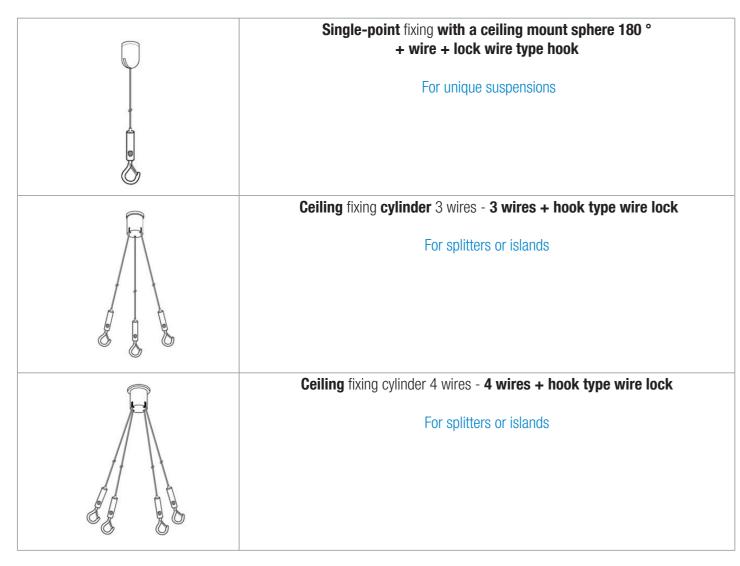

# **IMPLEMENTATION**

The spiral fittings are specifically developed for the suspension of PURE-KUSTIK panels. The panels are suspended using cables and adjustable suspension hooks

| Base           | Attach the base to the ceiling. Insert the wire into the cap and screw it to the base                                                                    | Ceiling mount Sphere 180°  Fixing ceiling Cylinder  cylinder ceiling fixing 3  wires  cylinder ceiling fixing 4  wires |
|----------------|----------------------------------------------------------------------------------------------------------------------------------------------------------|------------------------------------------------------------------------------------------------------------------------|
| Termination    | Different terminations are available.                                                                                                                    |                                                                                                                        |
| Rope           | Ø 1 mm wire                                                                                                                                              | Wires of 1 m or 2 m<br>Colours: Nickel/Black<br>or White                                                               |
| Hook           | Block wire                                                                                                                                               | Wire lock with safety catch  Different versions are available                                                          |
| Fixation Twist | The twist allows you to connect the SOPRA-KUSTIK panels directly via the suspension kit This fixing option is recommended for SOPRA-KUSTIK baffles only. |                                                                                                                        |

# **EXAMPLES OF SUSPENSION KITS**