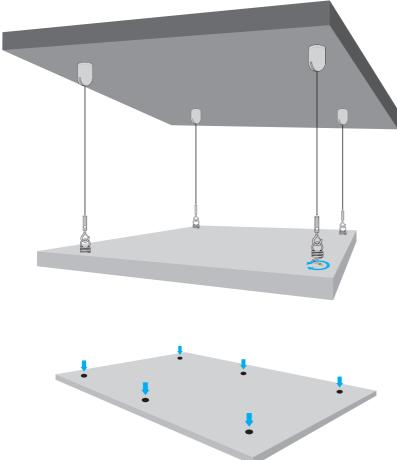

# **IMPLEMENTATION**

The spiral fittings are specifically developed for the suspension of PURE-KUSTIK panels. The panels are suspended using cables and adjustable suspension hooks

| Base           | Attach the base to the ceiling. Insert the wire into the cap and screw it to the base                                                                    | Ceiling mount Sphere 180°  Fixing ceiling Cylinder  cylinder ceiling fixing 3  wires  cylinder ceiling fixing 4  wires |
|----------------|----------------------------------------------------------------------------------------------------------------------------------------------------------|------------------------------------------------------------------------------------------------------------------------|
| Termination    | Different terminations are available.                                                                                                                    |                                                                                                                        |
| Rope           | Ø 1 mm wire                                                                                                                                              | Wires of 1 m or 2 m<br>Colours: Nickel/Black<br>or White                                                               |
| Hook           | Block wire                                                                                                                                               | Wire lock with safety catch  Different versions are available                                                          |
| Fixation Twist | The twist allows you to connect the SOPRA-KUSTIK panels directly via the suspension kit This fixing option is recommended for SOPRA-KUSTIK baffles only. |                                                                                                                        |

PURE-KUSTIK/SOPRA-KUSTIK Panels are horizontally suspended by steel wires from the soffit by means of spiral hooks which are fitted in the rear of the acoustic panels.

The depth in suspension is simply adjusted by adjusting the length of the steel suspensions wire.