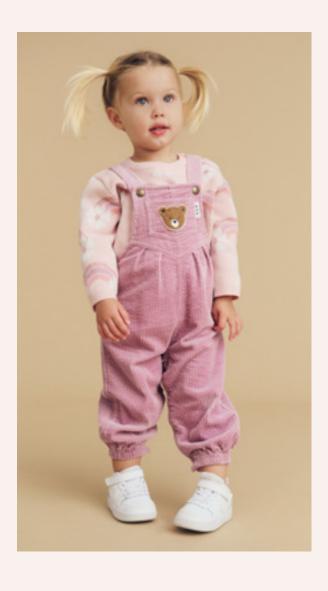

Left: HB5088W24 Flowerbow Knit Jumper, HB1053W24 Orchid Cord Frill Overall Dress.

Above: HB5088W24 Flowerbow Knit Jumper, HB0055W24 Orchid Cord Overalls.