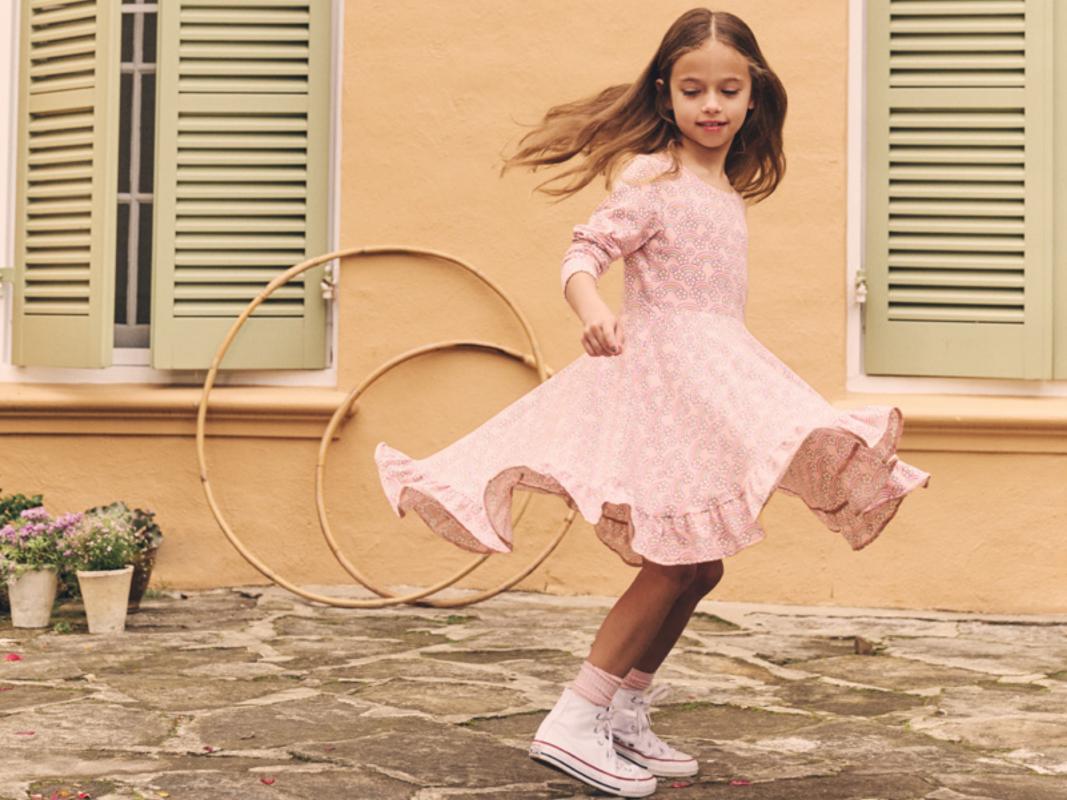

## FLOWER

PAINBO

*Above*: HB2108W24 Enchanted Friends Frill Top, HB6131W24 Flowerbow Legging.

Right: HB0001W24 Flowerbow Frill Romper.

Above: HB1043W24 Rainbow Rib Ballet Dress.

Left: HB1046W24 Rainbow Tulle Party Dress.