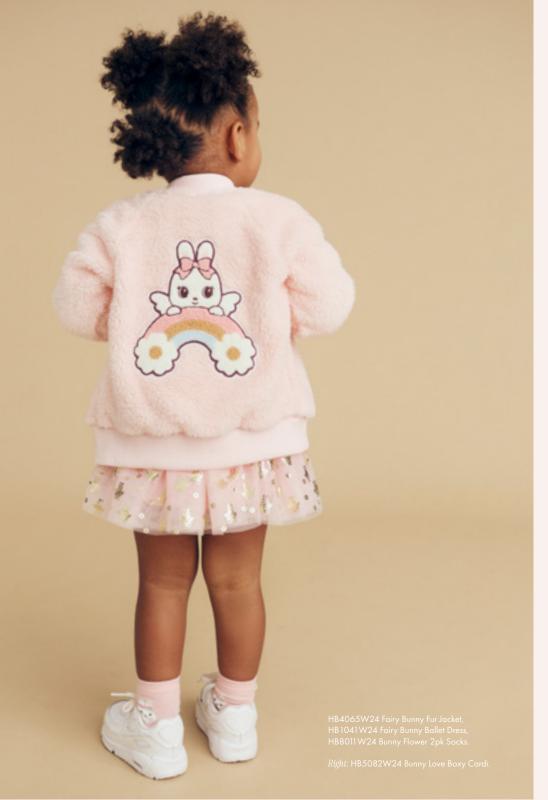

Above: HB4066W24 Teddy Bear Fur Jacket, HB6139W24 Light Spruce Furry Huxbear Drop Crotch Pant.

Right: HB2122W24 Furry Huxbear T-Shirt, HB5237W24 Light Spruce Huxbear Boxy Cardi, HB6158W24 Light Spruce Cord Pant.