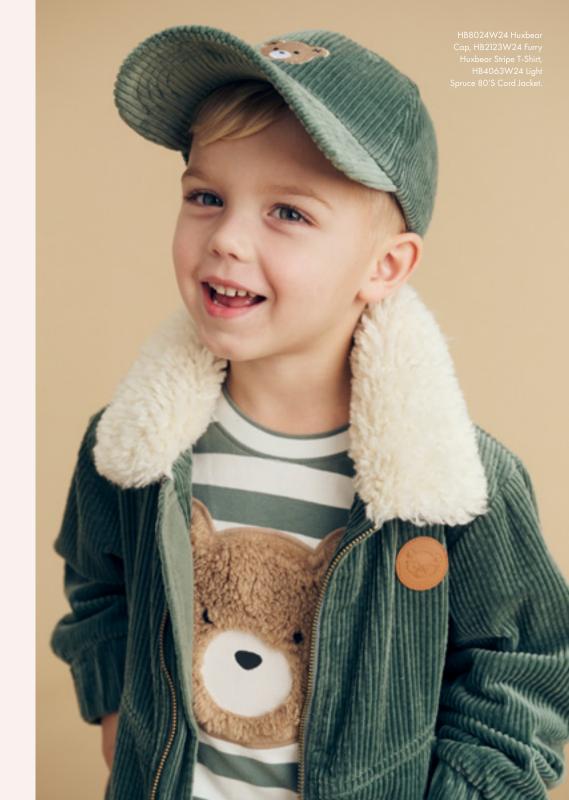

Above Right: HB2123W24 Furry Huxbear Stripe T-Shirt, HB8024W24 Huxbear Cap, HB6158W24 Light Spruce Cord Pant, HB4063W24 Light Spruce 80's Cord Jacket.

Above Left: HB8024W24 Huxbear Cap, HB3099W24 Light Spruce Furry Huxbear Sweatshirt, HB6139W24 Light Spruce Furry Huxbear Drop Crotch Pant.