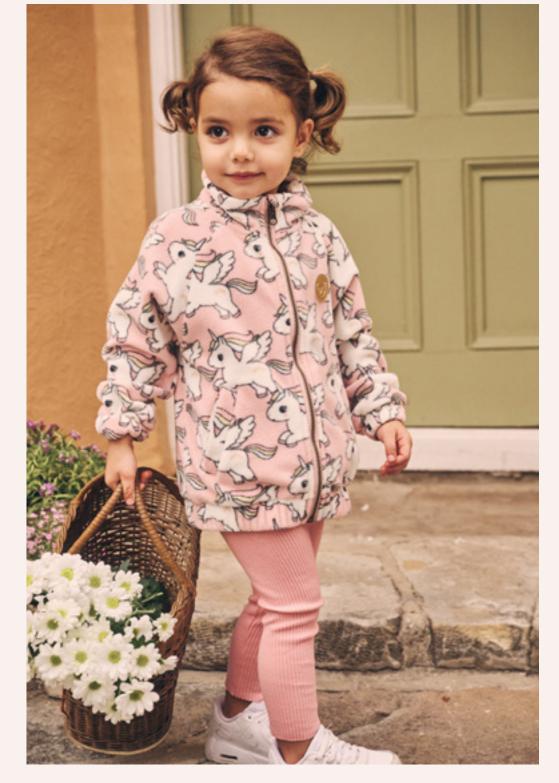

Above: HB2104W24 Almond Milk Rib Skivvy, HB0231W24 Magical Unicorn Puddle Suit, HB8171W24 Magical Unicorn Rainboot.

Right: HB4068W24 Magical Unicorn Fleece Jacket, HB6155NS Dusty Rose Rib Legging.

Left: HB8030W24 Magical Unicorn Backpack, HB1037W24 Magical Unicorn Drop Shoulder Dress.