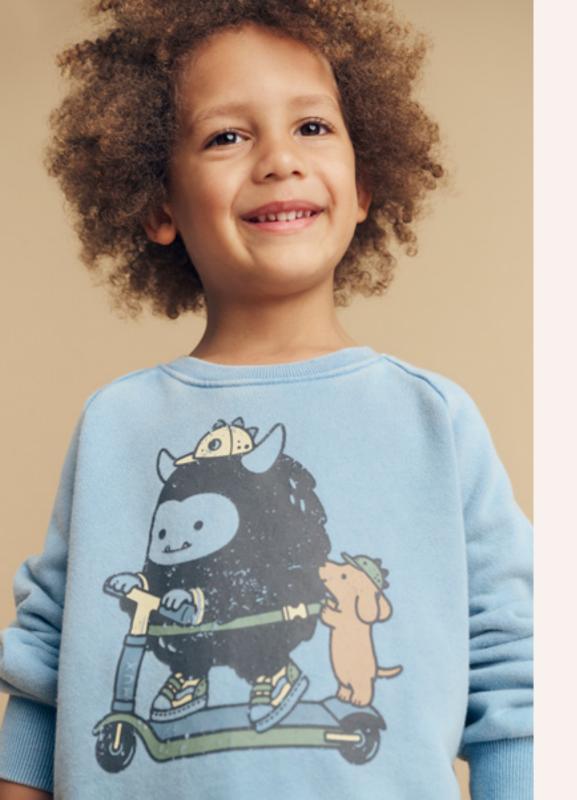

## $H\ U\ X\ B\ A\ B\ Y$

Left: HB3204W24 Scooter Monster Sweatshirt.

Above: HB3204W24 Scooter Monster Sweatshirt, HB2207W24 Scooter Monster T-Shirt, HB6210W24 Vintage Blue Drop Crotch Pant.

Memory Lane