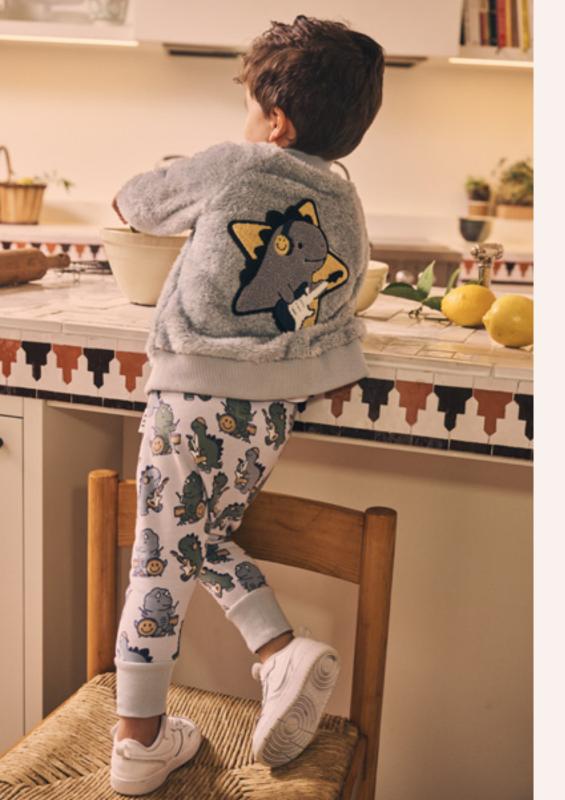

Right: HB2112W24 Furry Dino Stripe Top.

Above: HB9080W24 Dino Band PJ Set.

Left: HB4067W24 Dino Star Fur Jacket, HB6137W24 Dino Band Drop Crotch Pant.

Memory Lane

Above: HB4071W24 Dino Band Reversible Fleece Vest, HB3096W24 Furry Dino Sweatshirt, HB6136W24 Furry Dino Drop Crotch Pant.

Right: HB4069W24 Dino Band Fleece Jacket, HB6138W24 Adventure Dino Drop Crotch Pant.

Memory Lane

Above: HB8024W24 Huxbear Cap, HB2126W24 Furry Dino T-Shirt, HB3097W24 Dino Star Sweatshirt, HB6144W24 Vintage Green Drop Crotch Pant.