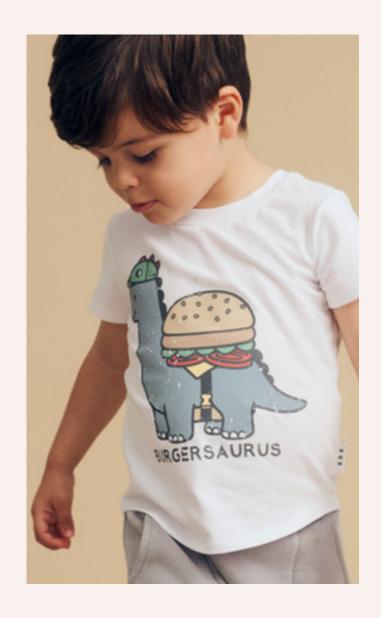

Right: HB4069W24 Dino Band Fleece Jacket, HB6138W24 Adventure Dino Drop Crotch Pant.

Memory Lane

Above: HB8024W24 Huxbear Cap, HB2126W24 Furry Dino T-Shirt, HB3097W24 Dino Star Sweatshirt, HB6144W24 Vintage Green Drop Crotch Pant.