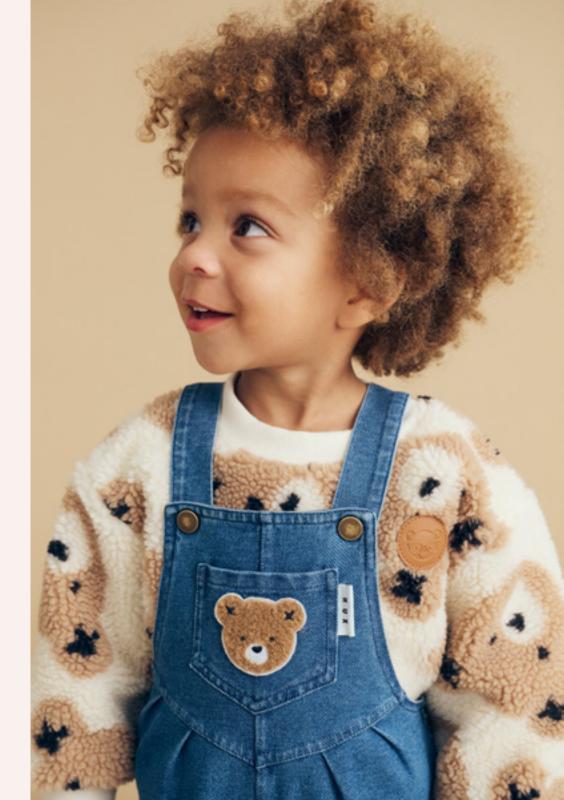

Right: HB3077W24 Huxbear Sherpa Sweatshirt, HB0057W24 Huxbear Knit Denim Overalls.

Above: HB8233W24 Night Huxbear Knit Beanie, HB5235W24 Night Huxbear Knit Jumper.

Left: HB5235W24 Night Huxbear Knit Jumper, HB8233W24 Night Huxbear Knit Beanie,
HB6157W24 Huxbear Chino Pant.