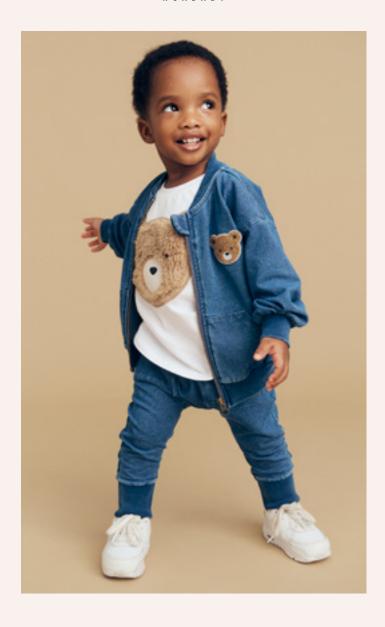

Right: HB3077W24 Huxbear Sherpa Sweatshirt, HB0057W24 Huxbear Knit Denim Overalls.

Above: HB8233W24 Night Huxbear Knit Beanie, HB5235W24 Night Huxbear Knit Jumper.

Left: HB5235W24 Night Huxbear Knit Jumper, HB8233W24 Night Huxbear Knit Beanie,
HB6157W24 Huxbear Chino Pant.