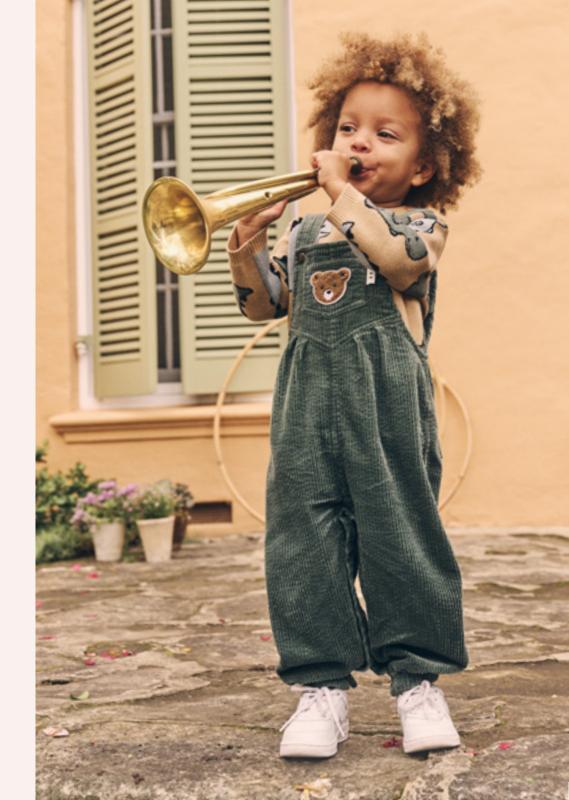

# DINO band

Right: HB0058W24 Dino Band Overall.

Memory Lane

Memory Lane

Above Left: HB8024W24 Huxbear Cap, HB2113W24 Dino Stripe Polo, HB6158W24 Light Spruce Cord Pant.

Above Right: HB8024W24 Huxbear Cap, HB2121W24 Cool Dudes T-Shirt, HB6152W24 Vintage Green Slouch Short.