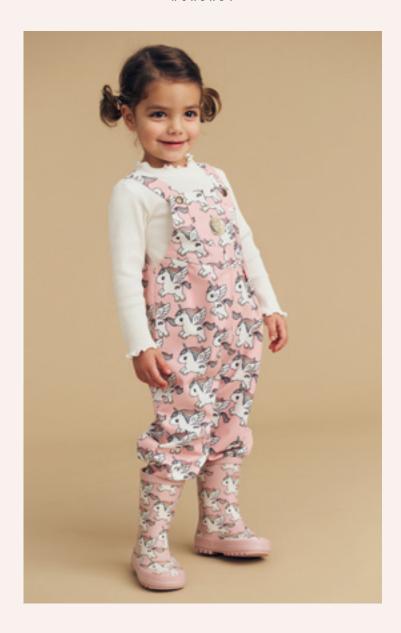

Above: HB2104W24 Almond Milk Rib Skivvy, HB0231W24 Magical Unicorn Puddle Suit, HB8171W24 Magical Unicorn Rainboot.

Right: HB4068W24 Magical Unicorn Fleece Jacket, HB6155NS Dusty Rose Rib Legging.

Left: HB8030W24 Magical Unicorn Backpack, HB1037W24 Magical Unicorn Drop Shoulder Dress.