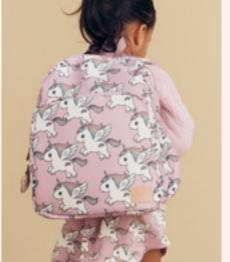

Above: HB2104W24 Almond Milk Rib Skivvy, HB0231W24 Magical Unicorn Puddle Suit, HB8171W24 Magical Unicorn Rainboot.

Right: HB4068W24 Magical Unicorn Fleece Jacket, HB6155NS Dusty Rose Rib Legging.

Left: HB8030W24 Magical Unicorn Backpack, HB1037W24 Magical Unicorn Drop Shoulder Dress.