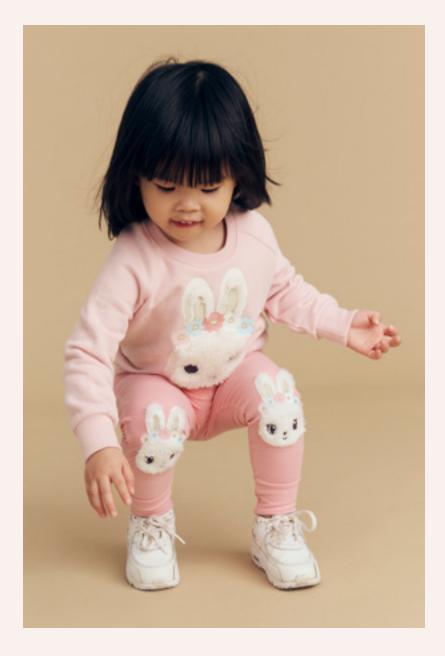

Above: HB2116W24 Furry Heart Bear T-Shirt. HB5084W24 Soft Rainbow Boxy Cardi. HB6156NS Orchid Rib Legging. HB3095W24 Furry Heart Bear Sweatshirt. HB6155NS Dusty Rose Rib Legging.

Right: HB8234W24 Rosebud Huxbear Knit Beanie. HB5236W24 Rosebud Huxbear Knit Jumper. HB6155NS Dusty Rose Rib Legging.