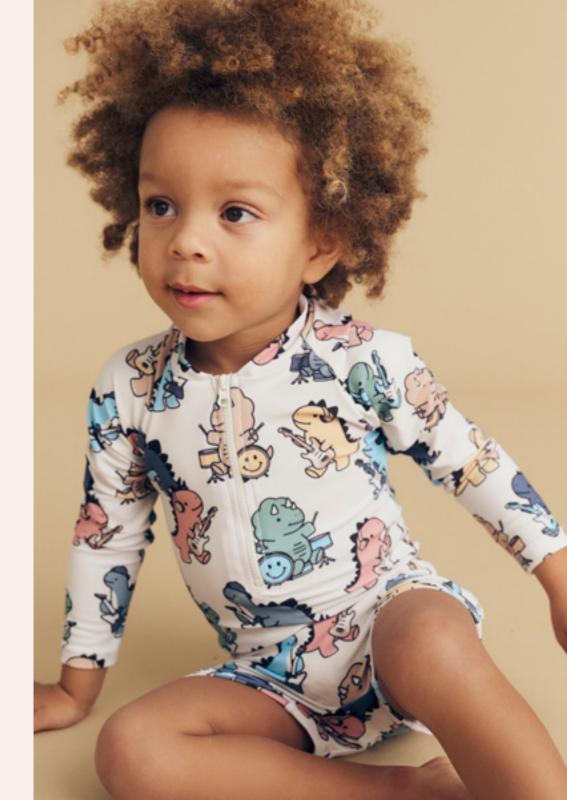

Right: HB8009W24 T-Rex Knit Beanie, HB5090W24 T-Rex Knit Jumper, HB6144W24 Vintage Green Drop Crotch Pant.

Memory Lane

Above: HB2120W24 Skatin' Dino T-Shirt, HB7165W24 Dino Band Swim Short.

Right: HB7162W24 Dino Band Zip Shortie Swimsuit.