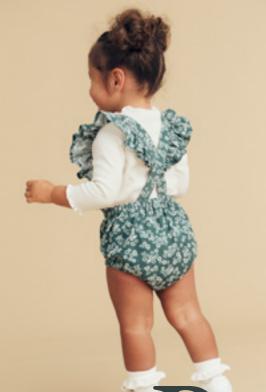

HUXBABY

Boo Bunny

Above: HB1049W24 Peek A Boo Bunny Collar Dress.

Left: HB2104W24 Almond Milk Rib Skivvy, HB1048W24 Peek A Boo Bunny Pinafore.

Above Left: HB2104W24 Almond Milk Rib Skivvy, HB0051W24 Peek A Boo Bunny Frill Playsuit. Above Right: HB1048W24 Peek A Boo Bunny Pinafore.