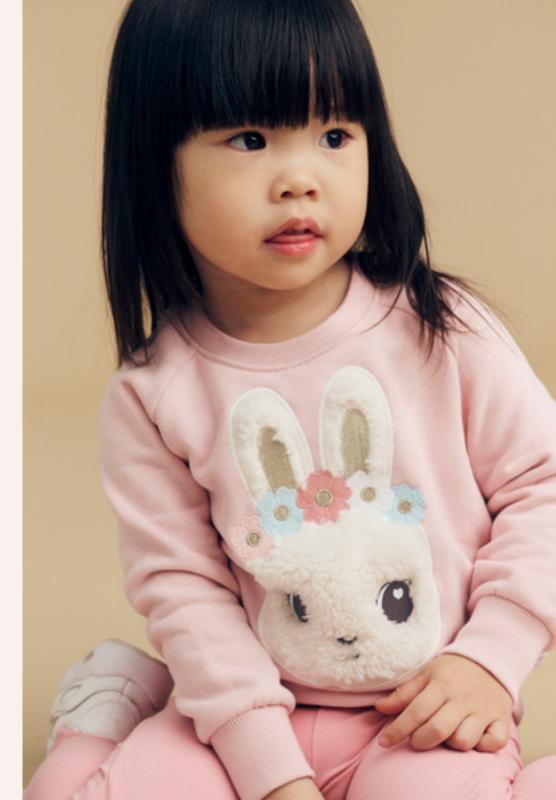

# Huxbear

Memory Lane

Left: HB2122W24 Furry Huxbear T-Shirt, HB5237W24 Light Spruce Huxbear Boxy Cardi, HB6158W24 Light Spruce Cord Pant.

Above Left: HB3099W24 Light Spruce Furry Huxbear Sweatshirt, HB8024W24 Huxbear Cap.