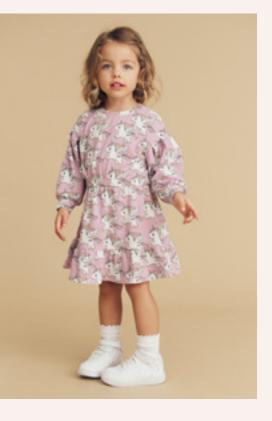

Above: HB2104W24 Almond Milk Rib Skivvy, HB0231W24 Magical Unicorn Puddle Suit, HB8171W24 Magical Unicorn Rainboot.

Right: HB4068W24 Magical Unicorn Fleece Jacket, HB6155NS Dusty Rose Rib Legging.

Left: HB8030W24 Magical Unicorn Backpack, HB1037W24 Magical Unicorn Drop Shoulder Dress.

Above: HB4073W24 Magical Unicorn Reversible Bomber, HB2119W24 Magical Unicorn T-Shirt, HB6155NS Dusty Rose Rib Legging.

Far Left: HB4073W24 Magical Unicorn Reversible Bomber, HB2119W24 Magical Unicorn T-Shirt, HB6155NS Dusty Rose Rib Legging, HB8239W24 Magical Unicorn Lunch Bag, HB3094W24 Magical Unicorn Sweatshirt, HB6130W24 Magical Unicorn Legging.