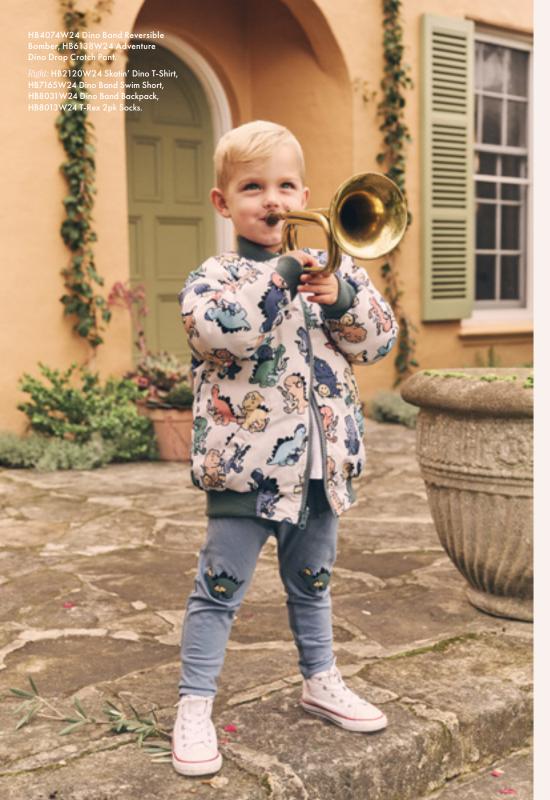

Right: HB4069W24 Dino Band Fleece Jacket, HB6138W24 Adventure Dino Drop Crotch Pant.

Memory Lane

Above: HB8024W24 Huxbear Cap, HB2126W24 Furry Dino T-Shirt, HB3097W24 Dino Star Sweatshirt, HB6144W24 Vintage Green Drop Crotch Pant.

Right: HB8009W24 T-Rex Knit Beanie, HB5090W24 T-Rex Knit Jumper, HB6144W24 Vintage Green Drop Crotch Pant.

Memory Lane

Above: HB2120W24 Skatin' Dino T-Shirt, HB7165W24 Dino Band Swim Short.

Right: HB7162W24 Dino Band Zip Shortie Swimsuit.