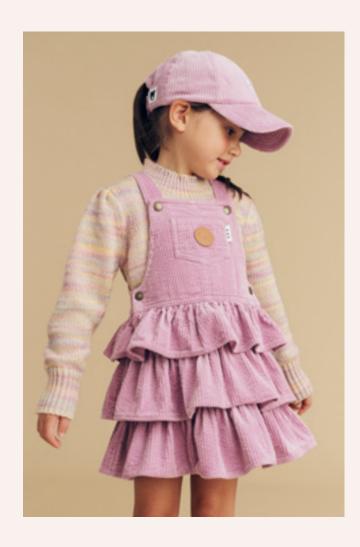

Memory Lane

Memory Lane

Above: HB8023W24 Magical Unicorn Cap, HB1053W24 Orchid Cord Frill Overall Dress, HB5087W24 Rainbow Knit Puff Jumper.

Right: HB4062W24 Orchid 80's Cord Jacket, HB6156NS Orchid Rib Legging.

Left: HB5088W24 Flowerbow Knit Jumper, HB1053W24 Orchid Cord Frill Overall Dress.

Above: HB5088W24 Flowerbow Knit Jumper, HB0055W24 Orchid Cord Overalls.