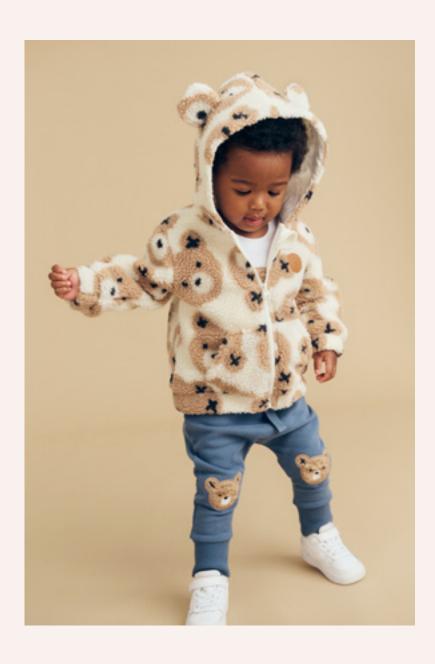

Above: HB4066W24 Teddy Bear Fur Jacket, HB6139W24 Light Spruce Furry Huxbear Drop Crotch Pant.

Right: HB2122W24 Furry Huxbear T-Shirt, HB5237W24 Light Spruce Huxbear Boxy Cardi, HB6158W24 Light Spruce Cord Pant.