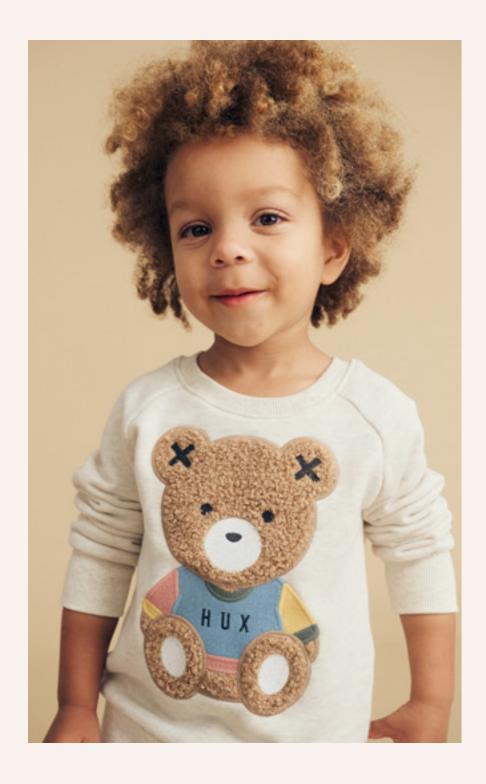

# Huxbear

Memory Lane

Left: HB2122W24 Furry Huxbear T-Shirt, HB5237W24 Light Spruce Huxbear Boxy Cardi, HB6158W24 Light Spruce Cord Pant.

Above Left: HB3099W24 Light Spruce Furry Huxbear Sweatshirt, HB8024W24 Huxbear Cap.