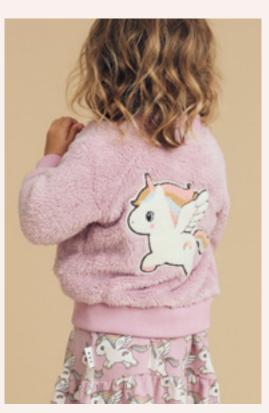

Above: HB2104W24 Almond Milk Rib Skivvy, HB0231W24 Magical Unicorn Puddle Suit, HB8171W24 Magical Unicorn Rainboot.

Right: HB4068W24 Magical Unicorn Fleece Jacket, HB6155NS Dusty Rose Rib Legging.

Left: HB8030W24 Magical Unicorn Backpack, HB1037W24 Magical Unicorn Drop Shoulder Dress.

Above: HB4073W24 Magical Unicorn Reversible Bomber, HB2119W24 Magical Unicorn T-Shirt, HB6155NS Dusty Rose Rib Legging.

Far Left: HB4073W24 Magical Unicorn Reversible Bomber, HB2119W24 Magical Unicorn T-Shirt, HB6155NS Dusty Rose Rib Legging, HB8239W24 Magical Unicorn Lunch Bag, HB3094W24 Magical Unicorn Sweatshirt, HB6130W24 Magical Unicorn Legging.