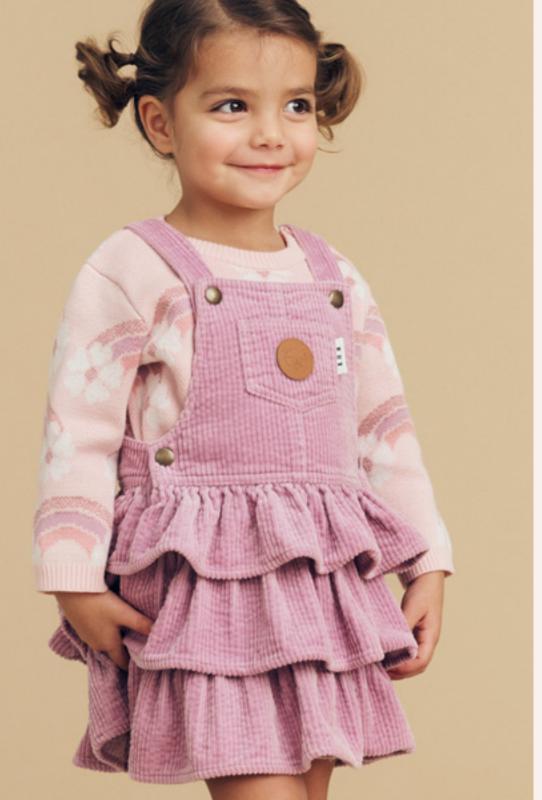

Memory Lane

Memory Lane

Above: HB8023W24 Magical Unicorn Cap, HB1053W24 Orchid Cord Frill Overall Dress, HB5087W24 Rainbow Knit Puff Jumper.

Right: HB4062W24 Orchid 80's Cord Jacket, HB6156NS Orchid Rib Legging.

Left: HB5088W24 Flowerbow Knit Jumper, HB1053W24 Orchid Cord Frill Overall Dress.

Above: HB5088W24 Flowerbow Knit Jumper, HB0055W24 Orchid Cord Overalls.