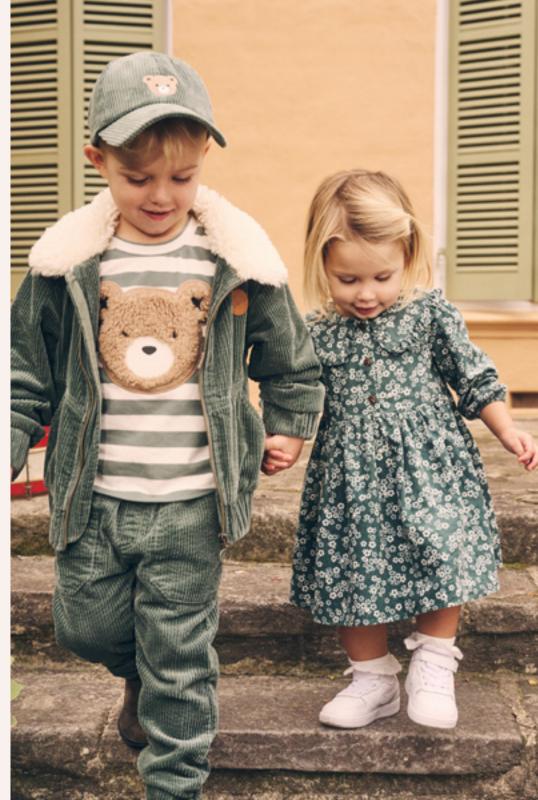

# Huxbear

Memory Lane

Left: HB2122W24 Furry Huxbear T-Shirt, HB5237W24 Light Spruce Huxbear Boxy Cardi, HB6158W24 Light Spruce Cord Pant.

Above Left: HB3099W24 Light Spruce Furry Huxbear Sweatshirt, HB8024W24 Huxbear Cap.

Above Right: HB2123W24 Furry Huxbear Stripe T-Shirt, HB8024W24 Huxbear Cap, HB6158W24 Light Spruce Cord Pant, HB4063W24 Light Spruce 80's Cord Jacket.

Above Left: HB8024W24 Huxbear Cap, HB3099W24 Light Spruce Furry Huxbear Sweatshirt, HB6139W24 Light Spruce Furry Huxbear Drop Crotch Pant.