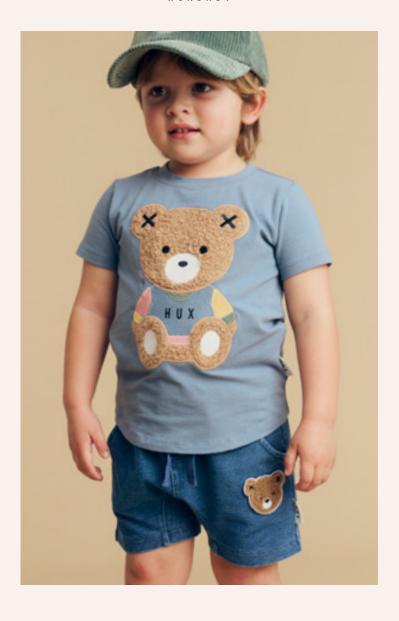

# Huxbear

Memory Lane

Left: HB2122W24 Furry Huxbear T-Shirt, HB5237W24 Light Spruce Huxbear Boxy Cardi, HB6158W24 Light Spruce Cord Pant.

Above Left: HB3099W24 Light Spruce Furry Huxbear Sweatshirt, HB8024W24 Huxbear Cap.