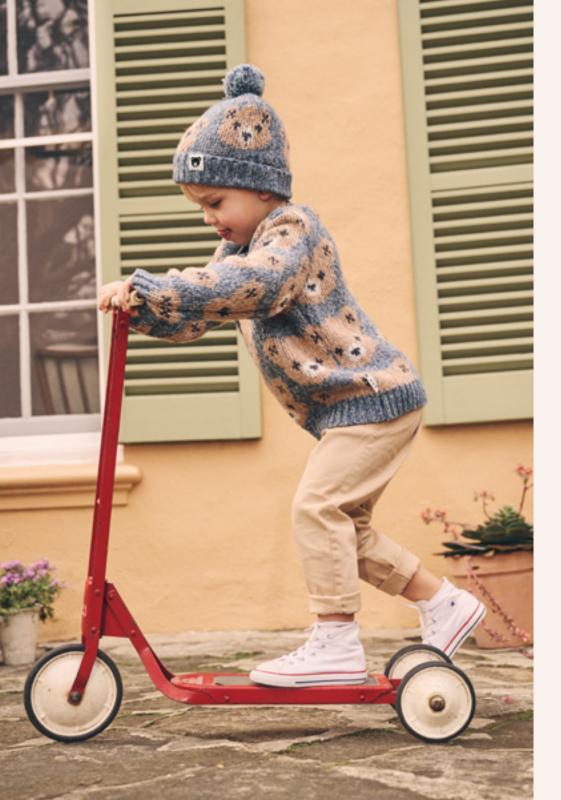

# Huxbear

Memory Lane

Left: HB2122W24 Furry Huxbear T-Shirt, HB5237W24 Light Spruce Huxbear Boxy Cardi, HB6158W24 Light Spruce Cord Pant.

Above Left: HB3099W24 Light Spruce Furry Huxbear Sweatshirt, HB8024W24 Huxbear Cap.