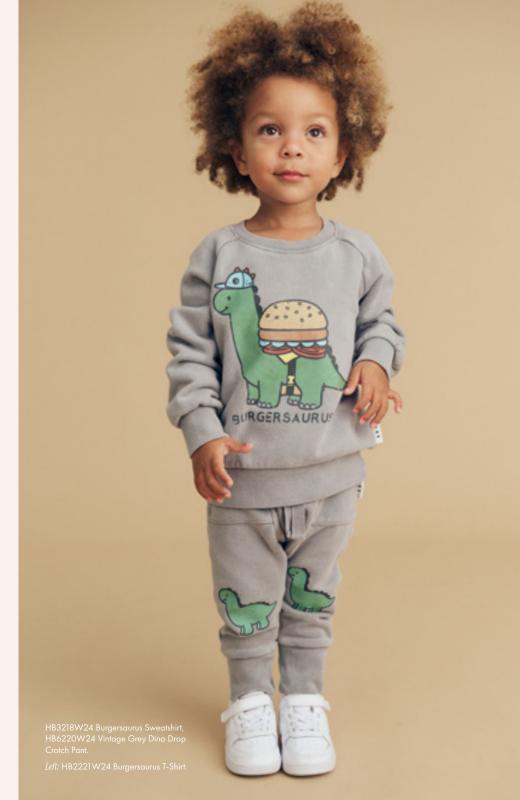

Right: HB4069W24 Dino Band Fleece Jacket, HB6138W24 Adventure Dino Drop Crotch Pant.

Memory Lane

Above: HB8024W24 Huxbear Cap, HB2126W24 Furry Dino T-Shirt, HB3097W24 Dino Star Sweatshirt, HB6144W24 Vintage Green Drop Crotch Pant.