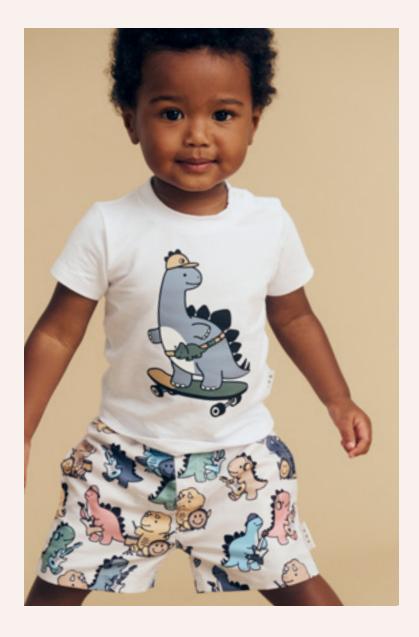

Right: HB8009W24 T-Rex Knit Beanie, HB5090W24 T-Rex Knit Jumper, HB6144W24 Vintage Green Drop Crotch Pant.

Memory Lane

Above: HB2120W24 Skatin' Dino T-Shirt, HB7165W24 Dino Band Swim Short.

Right: HB7162W24 Dino Band Zip Shortie Swimsuit.