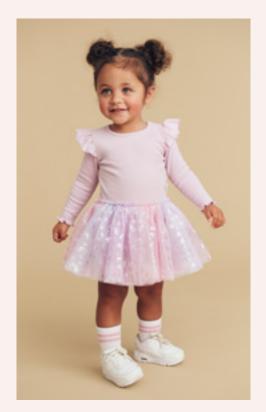

## FLOWER

PAINBO

*Above*: HB2108W24 Enchanted Friends Frill Top, HB6131W24 Flowerbow Legging.

Right: HB0001W24 Flowerbow Frill Romper.

Above: HB1043W24 Rainbow Rib Ballet Dress.

Left: HB1046W24 Rainbow Tulle Party Dress.