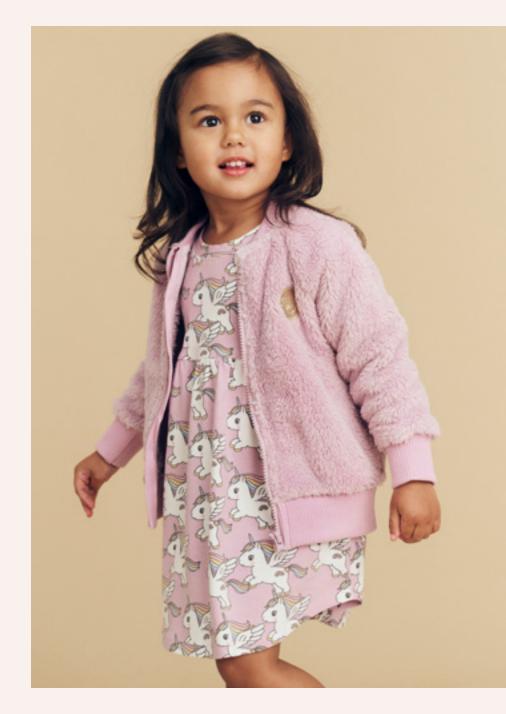

Above: HB2104W24 Almond Milk Rib Skivvy, HB0231W24 Magical Unicorn Puddle Suit, HB8171W24 Magical Unicorn Rainboot.

Right: HB4068W24 Magical Unicorn Fleece Jacket, HB6155NS Dusty Rose Rib Legging.

Left: HB8030W24 Magical Unicorn Backpack, HB1037W24 Magical Unicorn Drop Shoulder Dress.

Above: HB4073W24 Magical Unicorn Reversible Bomber, HB2119W24 Magical Unicorn T-Shirt, HB6155NS Dusty Rose Rib Legging.

Far Left: HB4073W24 Magical Unicorn Reversible Bomber, HB2119W24 Magical Unicorn T-Shirt, HB6155NS Dusty Rose Rib Legging, HB8239W24 Magical Unicorn Lunch Bag, HB3094W24 Magical Unicorn Sweatshirt, HB6130W24 Magical Unicorn Legging.