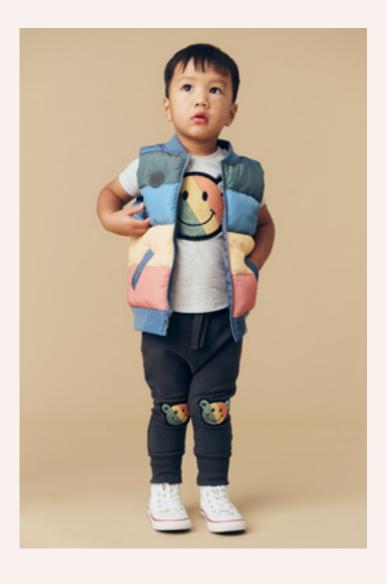

## Smiley BEAR

HB2125W24 Smiley Rainbow T-Shirt, HB4075W23 Smiley Rainbow Puffer Vest, HB6141W24 Smiley Rainbow Drop Crotch Pant.

Above: HB8024W24 Huxbear Cap, HB3101W24 Smiley Rainbow Sweatshirt.

Right: HB2125W24 Smiley Rainbow T-Shirt, HB3101W24 Smiley Rainbow Sweatshirt, HB6141W24 Smiley Rainbow Drop Crotch Pant.

Memory Lane

Left: HB7164W24 Smiley Rainbow Rashguard, HB7166W24 Smiley Rainbow Swim Short.

Above: HB2125W24 Smiley Rainbow T-Shirt, HB4075W23 Smiley Rainbow Puffer Vest, HB6141W24 Smiley Rainbow Drop Crotch Pant.