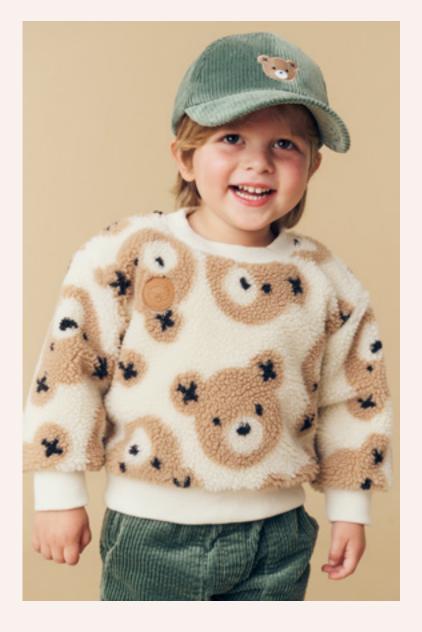

Above: HB8024W24 Huxbear Cap, HB3077W24 Huxbear Sherpa Sweatshirt, HB6158W24 Light Spruce Cord Pant.

Left: HB3098W24 Teddy Hux Sweatshirt.

Above: HB2110W24 Grey Furry Huxbear Top, HB4072W24 Huxbear Parka, HB6140W24 Night Furry Huxbear Drop Crotch Pant.