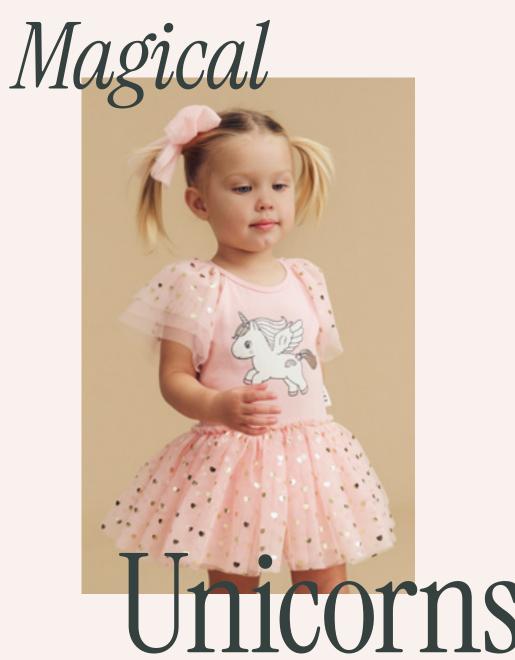

Above: HB2104W24 Almond Milk Rib Skivvy, HB0231W24 Magical Unicorn Puddle Suit, HB8171W24 Magical Unicorn Rainboot.

Right: HB4068W24 Magical Unicorn Fleece Jacket, HB6155NS Dusty Rose Rib Legging.

Left: HB8030W24 Magical Unicorn Backpack, HB1037W24 Magical Unicorn Drop Shoulder Dress.

Above: HB4073W24 Magical Unicorn Reversible Bomber, HB2119W24 Magical Unicorn T-Shirt, HB6155NS Dusty Rose Rib Legging.

Far Left: HB4073W24 Magical Unicorn Reversible Bomber, HB2119W24 Magical Unicorn T-Shirt, HB6155NS Dusty Rose Rib Legging, HB8239W24 Magical Unicorn Lunch Bag, HB3094W24 Magical Unicorn Sweatshirt, HB6130W24 Magical Unicorn Legging.