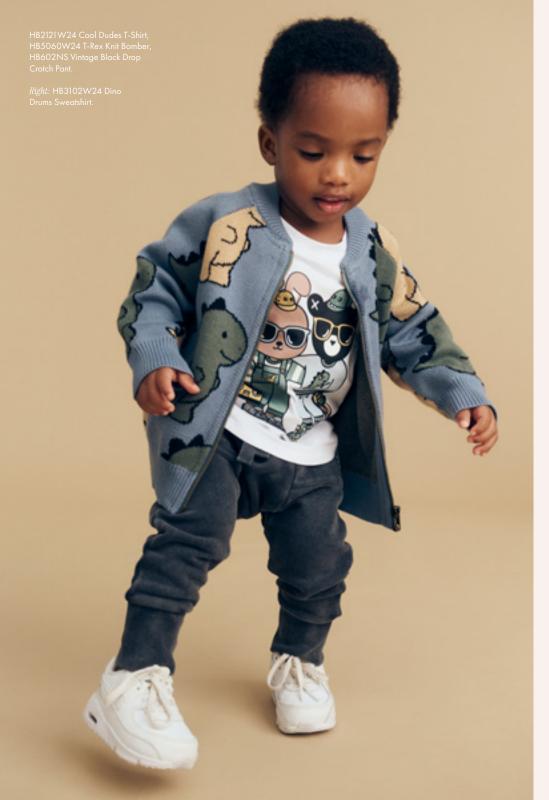

# DINO band

Right: HB0058W24 Dino Band Overall.

Memory Lane

Memory Lane

Above Left: HB8024W24 Huxbear Cap, HB2113W24 Dino Stripe Polo, HB6158W24 Light Spruce Cord Pant.

Above Right: HB8024W24 Huxbear Cap, HB2121W24 Cool Dudes T-Shirt, HB6152W24 Vintage Green Slouch Short.