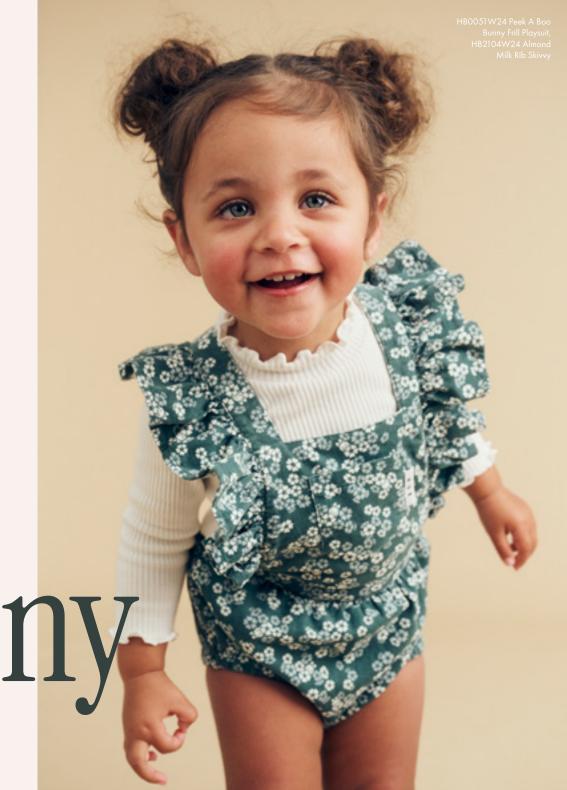

HUXBABY

Boo Bunny

Above: HB1049W24 Peek A Boo Bunny Collar Dress.

Left: HB2104W24 Almond Milk Rib Skivvy, HB1048W24 Peek A Boo Bunny Pinafore.

Above Left: HB2104W24 Almond Milk Rib Skivvy, HB0051W24 Peek A Boo Bunny Frill Playsuit. Above Right: HB1048W24 Peek A Boo Bunny Pinafore.