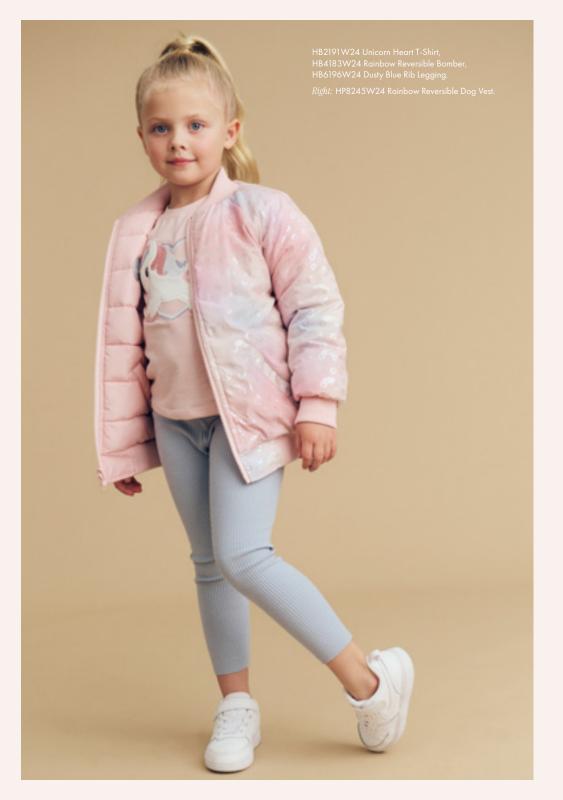

## HUXBABY

Above: HB5184W24 Magical Unicorn Knit Jumper, HB6196W24 Dusty Blue Rib Legging.

Right: HB1181W24 Unicorn Surprise Frill Swing Dress.

Above: HB3189W24 Unicorn Heart Sweatshirt, HB8017W24 Rainbow Check 2pk Hair Bow.

Above: HB4183W24 Rainbow Reversible Bomber, HB5184W24 Magical Unicorn Knit Jumper, HB6196W24 Dusty Blue Rib Legging.

Left: HB1188W24 Magical Friends Ballet Dress, HB8197W24 Rainbow Tulle Wings.