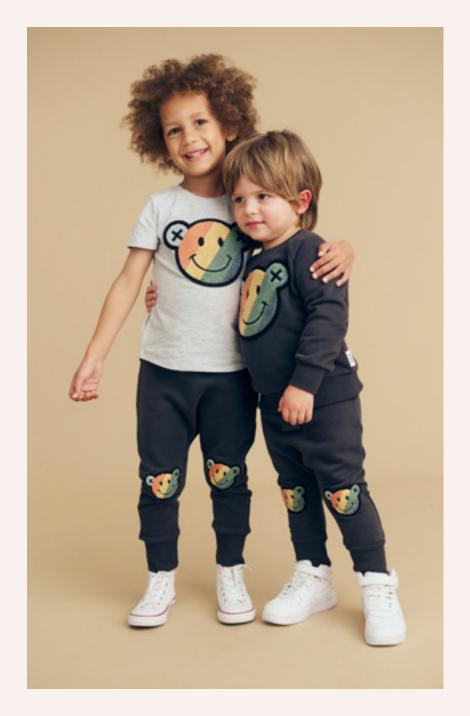

## Smiley BEAR

HB2125W24 Smiley Rainbow T-Shirt, HB4075W23 Smiley Rainbow Puffer Vest, HB6141W24 Smiley Rainbow Drop Crotch Pant.

Above: HB8024W24 Huxbear Cap, HB3101W24 Smiley Rainbow Sweatshirt.

Right: HB2125W24 Smiley Rainbow T-Shirt, HB3101W24 Smiley Rainbow Sweatshirt, HB6141W24 Smiley Rainbow Drop Crotch Pant.

Memory Lane

Left: HB7164W24 Smiley Rainbow Rashguard, HB7166W24 Smiley Rainbow Swim Short.

Above: HB2125W24 Smiley Rainbow T-Shirt, HB4075W23 Smiley Rainbow Puffer Vest, HB6141W24 Smiley Rainbow Drop Crotch Pant.