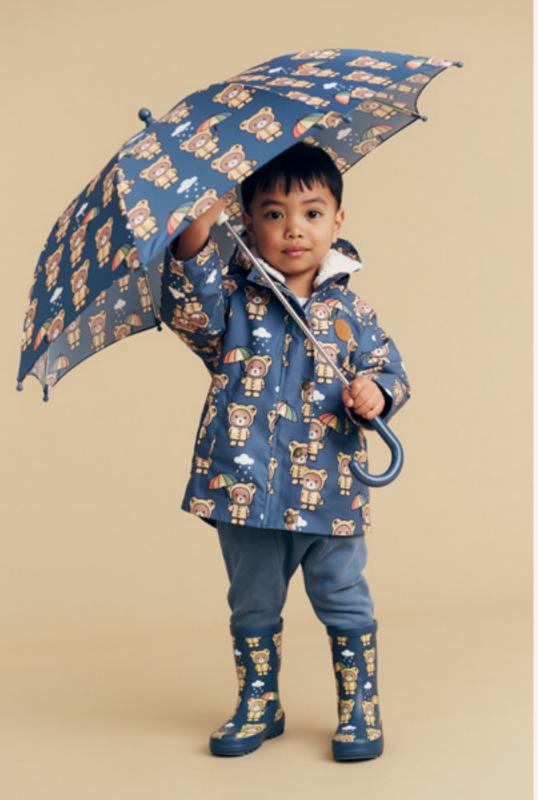

Left: HB8178W24 Rain Bear Umbrella, HB4170W24 Rain Bear Raincoat, HB8174W24 Rain Bear Rainboot, HB6145W24 Night Drop Crotch Pant.

Above: HB2122W24 Furry Huxbear T-Shirt, HB4061W24 Huxbear Knit Denim Bomber Jacket, HB6142W24 Huxbear Knit Denim Drop Crotch Pant