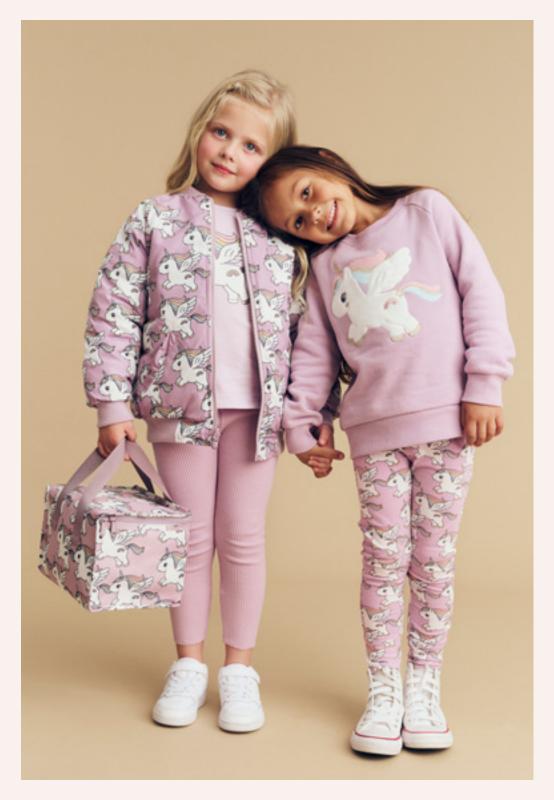

Above: HB4073W24 Magical Unicorn Reversible Bomber, HB2119W24 Magical Unicorn T-Shirt, HB6155NS Dusty Rose Rib Legging.

Far Left: HB4073W24 Magical Unicorn Reversible Bomber, HB2119W24 Magical Unicorn T-Shirt, HB6155NS Dusty Rose Rib Legging, HB8239W24 Magical Unicorn Lunch Bag, HB3094W24 Magical Unicorn Sweatshirt, HB6130W24 Magical Unicorn Legging.