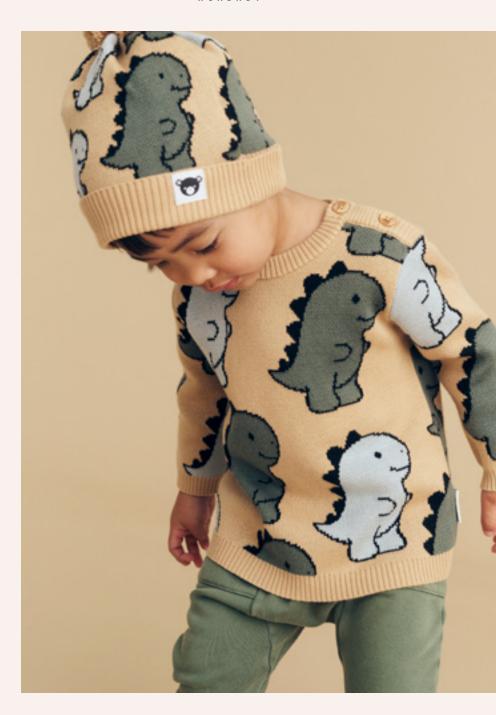

Right: HB4069W24 Dino Band Fleece Jacket, HB6138W24 Adventure Dino Drop Crotch Pant.

Memory Lane

Above: HB8024W24 Huxbear Cap, HB2126W24 Furry Dino T-Shirt, HB3097W24 Dino Star Sweatshirt, HB6144W24 Vintage Green Drop Crotch Pant.