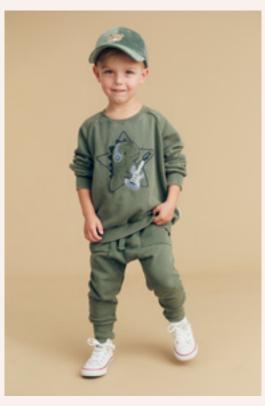

# DINO band

Right: HB0058W24 Dino Band Overall.

Memory Lane

Memory Lane

Above Left: HB8024W24 Huxbear Cap, HB2113W24 Dino Stripe Polo, HB6158W24 Light Spruce Cord Pant.

Above Right: HB8024W24 Huxbear Cap, HB2121W24 Cool Dudes T-Shirt, HB6152W24 Vintage Green Slouch Short.