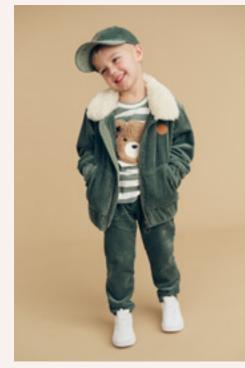

Above Right: HB2123W24 Furry Huxbear Stripe T-Shirt, HB8024W24 Huxbear Cap, HB6158W24 Light Spruce Cord Pant, HB4063W24 Light Spruce 80's Cord Jacket.

Above Left: HB8024W24 Huxbear Cap, HB3099W24 Light Spruce Furry Huxbear Sweatshirt, HB6139W24 Light Spruce Furry Huxbear Drop Crotch Pant.