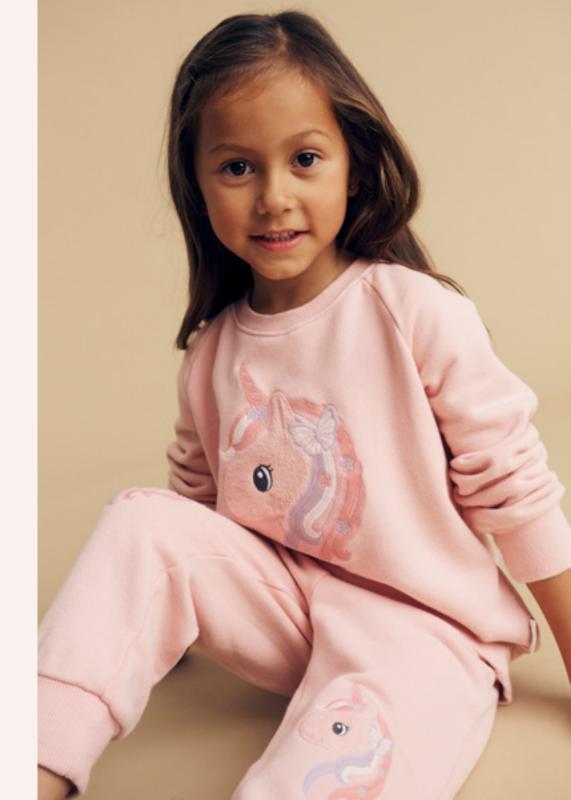

Above: HB4073W24 Magical Unicorn Reversible Bomber, HB2119W24 Magical Unicorn T-Shirt, HB6155NS Dusty Rose Rib Legging.

Far Left: HB4073W24 Magical Unicorn Reversible Bomber, HB2119W24 Magical Unicorn T-Shirt, HB6155NS Dusty Rose Rib Legging, HB8239W24 Magical Unicorn Lunch Bag, HB3094W24 Magical Unicorn Sweatshirt, HB6130W24 Magical Unicorn Legging.

HB8023W24 Magical Unicorn Cap, HB3094W24 Magical Unicorn Sweatshirt, HB6135W24 Magical Unicorn Retro Track Pant.

Memory Lane

Right: HB1033W24 Magical Unicorn Swirl Dress HB4064W24 Magical Unicorn Fur Jacket.