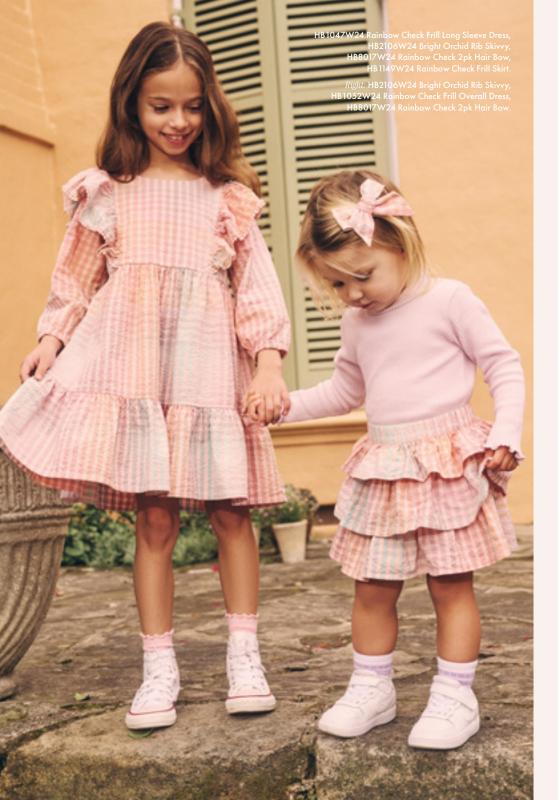

## HUXBABY

HB0050W24 Rainbow Check Frill Playsuit, HB8017W24 Rainbow Check 2pk Hair Bow.

Left: HB2106W24 Bright Orchid Rib Skivvy, HB1149W24 Rainbow Check Frill Skirt.

Above: HB1047W24 Rainbow Check Frill Long Sleeve Dress.