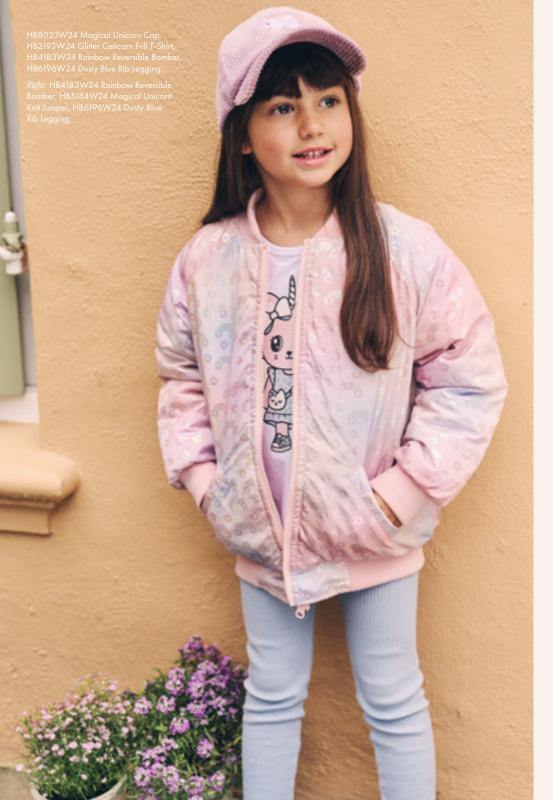

## HUXBABY

Above: HB5184W24 Magical Unicorn Knit Jumper, HB6196W24 Dusty Blue Rib Legging.

Right: HB1181W24 Unicorn Surprise Frill Swing Dress.

Above: HB3189W24 Unicorn Heart Sweatshirt, HB8017W24 Rainbow Check 2pk Hair Bow.