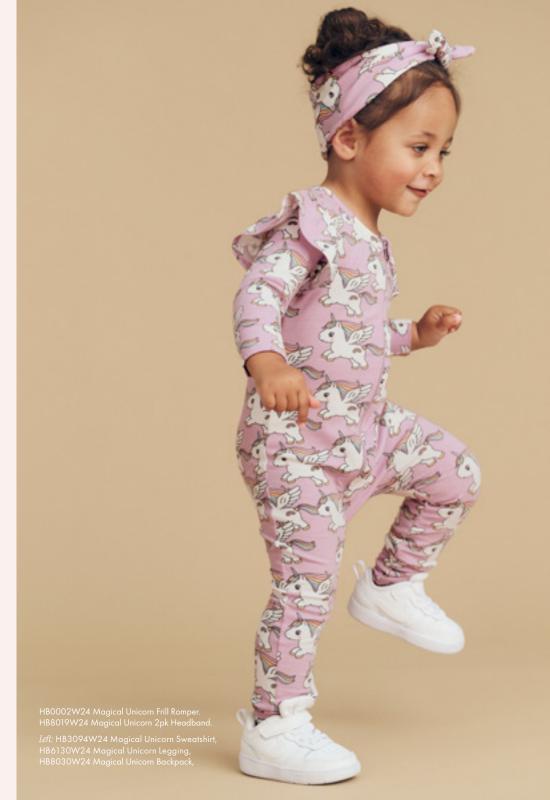

Above: HB2104W24 Almond Milk Rib Skivvy, HB0231W24 Magical Unicorn Puddle Suit, HB8171W24 Magical Unicorn Rainboot.

Right: HB4068W24 Magical Unicorn Fleece Jacket, HB6155NS Dusty Rose Rib Legging.

Left: HB8030W24 Magical Unicorn Backpack, HB1037W24 Magical Unicorn Drop Shoulder Dress.

Above: HB4073W24 Magical Unicorn Reversible Bomber, HB2119W24 Magical Unicorn T-Shirt, HB6155NS Dusty Rose Rib Legging.

Far Left: HB4073W24 Magical Unicorn Reversible Bomber, HB2119W24 Magical Unicorn T-Shirt, HB6155NS Dusty Rose Rib Legging, HB8239W24 Magical Unicorn Lunch Bag, HB3094W24 Magical Unicorn Sweatshirt, HB6130W24 Magical Unicorn Legging.

HB8023W24 Magical Unicorn Cap, HB3094W24 Magical Unicorn Sweatshirt, HB6135W24 Magical Unicorn Retro Track Pant.

Memory Lane

Right: HB1033W24 Magical Unicorn Swirl Dress HB4064W24 Magical Unicorn Fur Jacket.