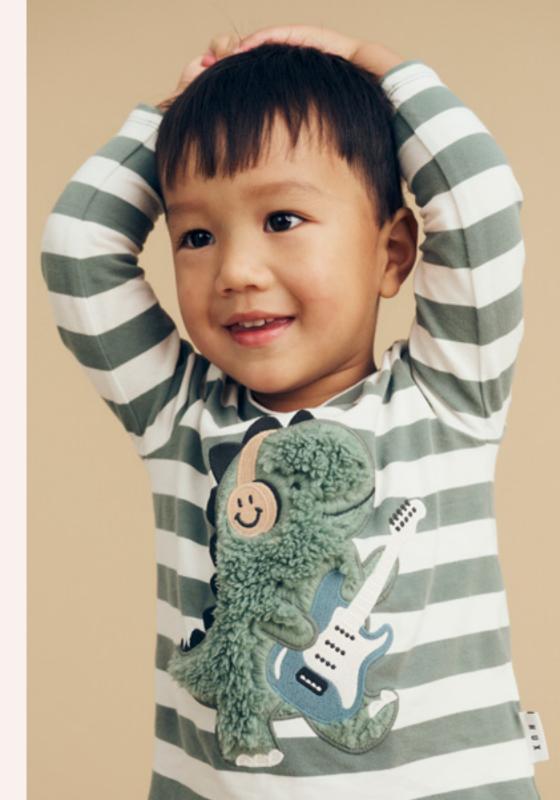

# Huxbear

Memory Lane

Left: HB2122W24 Furry Huxbear T-Shirt, HB5237W24 Light Spruce Huxbear Boxy Cardi, HB6158W24 Light Spruce Cord Pant.

Above Left: HB3099W24 Light Spruce Furry Huxbear Sweatshirt, HB8024W24 Huxbear Cap.

Above Right: HB2123W24 Furry Huxbear Stripe T-Shirt, HB8024W24 Huxbear Cap, HB6158W24 Light Spruce Cord Pant, HB4063W24 Light Spruce 80's Cord Jacket.

Above Left: HB8024W24 Huxbear Cap, HB3099W24 Light Spruce Furry Huxbear Sweatshirt, HB6139W24 Light Spruce Furry Huxbear Drop Crotch Pant.