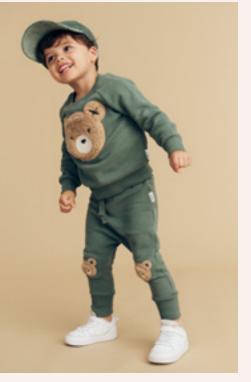

Above Right: HB2123W24 Furry Huxbear Stripe T-Shirt, HB8024W24 Huxbear Cap, HB6158W24 Light Spruce Cord Pant, HB4063W24 Light Spruce 80's Cord Jacket.

Above Left: HB8024W24 Huxbear Cap, HB3099W24 Light Spruce Furry Huxbear Sweatshirt, HB6139W24 Light Spruce Furry Huxbear Drop Crotch Pant.

Above Right: HB8024W24 Huxbear Cap, HB2123W24 Furry Huxbear Stripe T-Shirt, HB6154W24 Huxbear Chino Short, HB8014W24 Hux Bear 2pk Socks.

Above: HB4076W24 Huxbear Sherpa Hoodie, HB6140W24 Night Furry Huxbear Drop Crotch Pant.