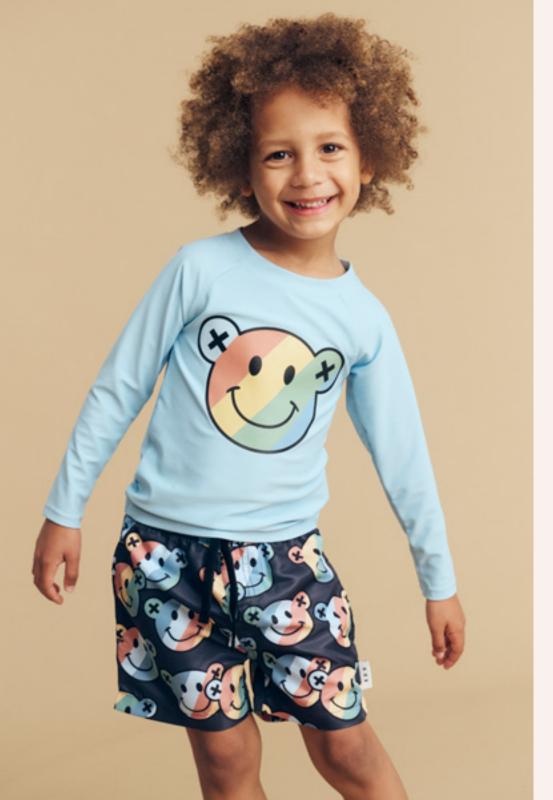

## Smiley BEAR

HB2125W24 Smiley Rainbow T-Shirt, HB4075W23 Smiley Rainbow Puffer Vest, HB6141W24 Smiley Rainbow Drop Crotch Pant.

Above: HB8024W24 Huxbear Cap, HB3101W24 Smiley Rainbow Sweatshirt.

Right: HB2125W24 Smiley Rainbow T-Shirt, HB3101W24 Smiley Rainbow Sweatshirt, HB6141W24 Smiley Rainbow Drop Crotch Pant.

Memory Lane

Left: HB7164W24 Smiley Rainbow Rashguard, HB7166W24 Smiley Rainbow Swim Short.

Above: HB2125W24 Smiley Rainbow T-Shirt, HB4075W23 Smiley Rainbow Puffer Vest, HB6141W24 Smiley Rainbow Drop Crotch Pant.