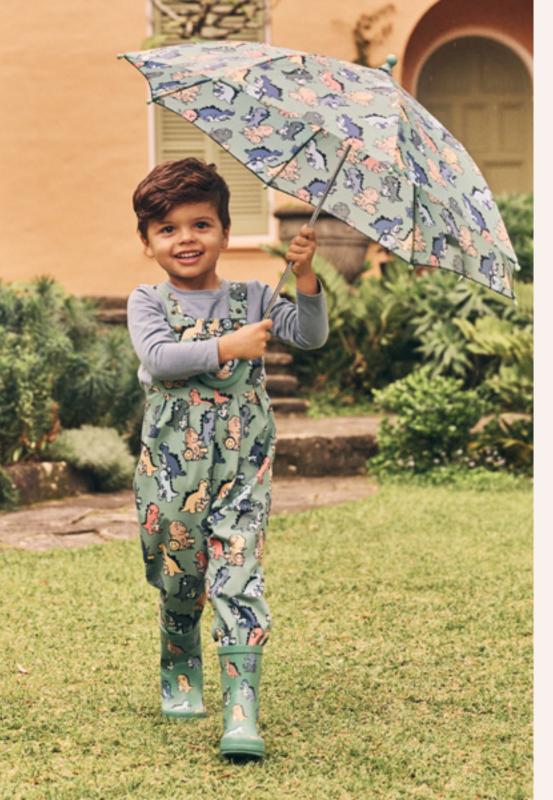

Left: HB8178W24 Rain Bear Umbrella, HB4170W24 Rain Bear Raincoat, HB8174W24 Rain Bear Rainboot, HB6145W24 Night Drop Crotch Pant.

Above: HB2122W24 Furry Huxbear T-Shirt, HB4061W24 Huxbear Knit Denim Bomber Jacket, HB6142W24 Huxbear Knit Denim Drop Crotch Pant