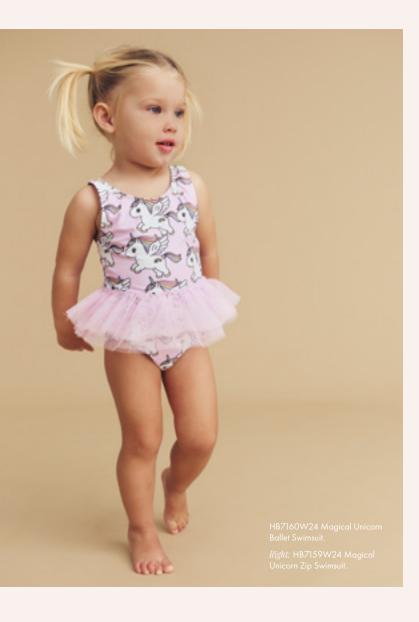

Right: HB8009W24 T-Rex Knit Beanie, HB5090W24 T-Rex Knit Jumper, HB6144W24 Vintage Green Drop Crotch Pant.

Memory Lane

Above: HB2120W24 Skatin' Dino T-Shirt, HB7165W24 Dino Band Swim Short.

Right: HB7162W24 Dino Band Zip Shortie Swimsuit.