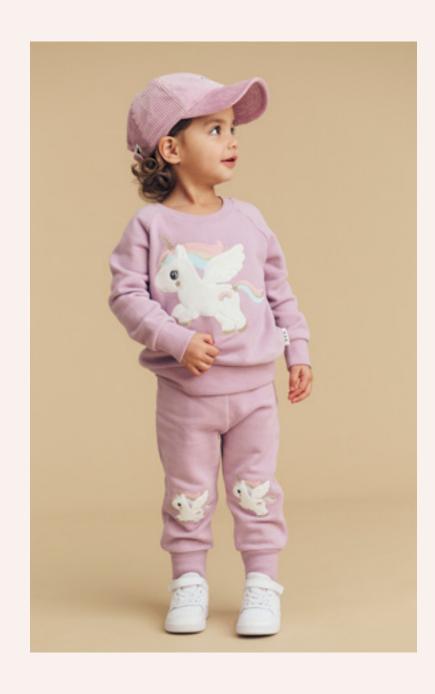

Above: HB4073W24 Magical Unicorn Reversible Bomber, HB2119W24 Magical Unicorn T-Shirt, HB6155NS Dusty Rose Rib Legging.

Far Left: HB4073W24 Magical Unicorn Reversible Bomber, HB2119W24 Magical Unicorn T-Shirt, HB6155NS Dusty Rose Rib Legging, HB8239W24 Magical Unicorn Lunch Bag, HB3094W24 Magical Unicorn Sweatshirt, HB6130W24 Magical Unicorn Legging.