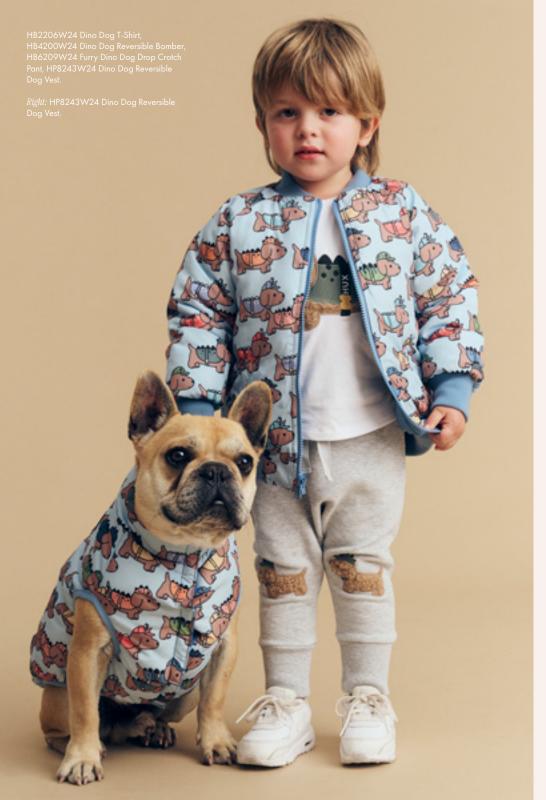

Right: HB2110W24 Grey Furry Huxbear Top, HB4072W24 Huxbear Parka,
HB6140W24 Night Furry Huxbear Drop Crotch Pant, HP8244W24 Dino Dog Reversible Dog Vest.

# Doggie

Memory Lane

Above: HB0199W24 Dino Dog Romper, HB2205W24 Dino Dog Pals Top, HB6208W24 Dino Dog Drop Crotch Pant. Right: HB4202W24 Dino Dog Bomber, HB6208W24 Dino Dog Drop Crotch Pant.

Memory Lane

Left: HB5201W24 Dog Knit Jumper, HB6209W24 Furry Dino Dog Drop Crotch Pant.

Above: HB3203W24 Dino Dog Sweatshirt, HB6209W24 Furry Dino Dog Drop Crotch Pant.