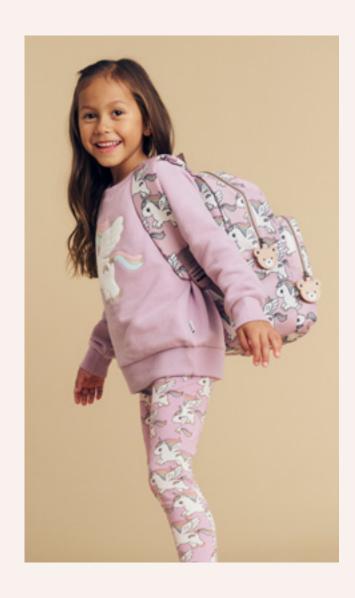

Above: HB2104W24 Almond Milk Rib Skivvy, HB0231W24 Magical Unicorn Puddle Suit, HB8171W24 Magical Unicorn Rainboot.

Right: HB4068W24 Magical Unicorn Fleece Jacket, HB6155NS Dusty Rose Rib Legging.

Left: HB8030W24 Magical Unicorn Backpack, HB1037W24 Magical Unicorn Drop Shoulder Dress.