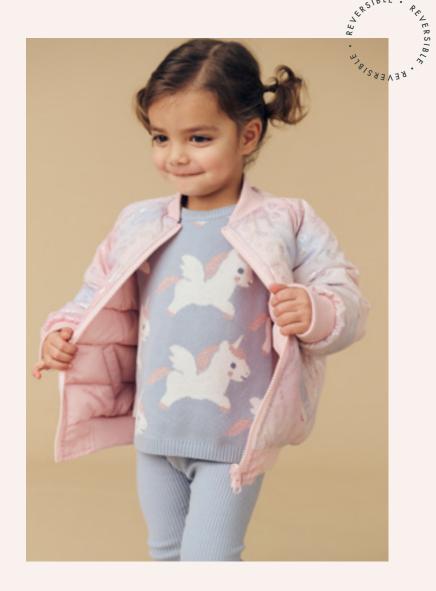

## HUXBABY

Above: HB5184W24 Magical Unicorn Knit Jumper, HB6196W24 Dusty Blue Rib Legging.

Right: HB1181W24 Unicorn Surprise Frill Swing Dress.

Above: HB3189W24 Unicorn Heart Sweatshirt, HB8017W24 Rainbow Check 2pk Hair Bow.