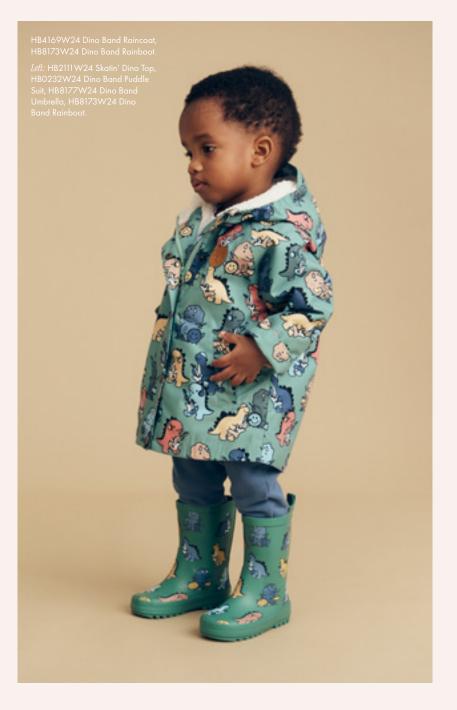

Left: HB8178W24 Rain Bear Umbrella, HB4170W24 Rain Bear Raincoat, HB8174W24 Rain Bear Rainboot, HB6145W24 Night Drop Crotch Pant.

Above: HB2122W24 Furry Huxbear T-Shirt, HB4061W24 Huxbear Knit Denim Bomber Jacket, HB6142W24 Huxbear Knit Denim Drop Crotch Pant