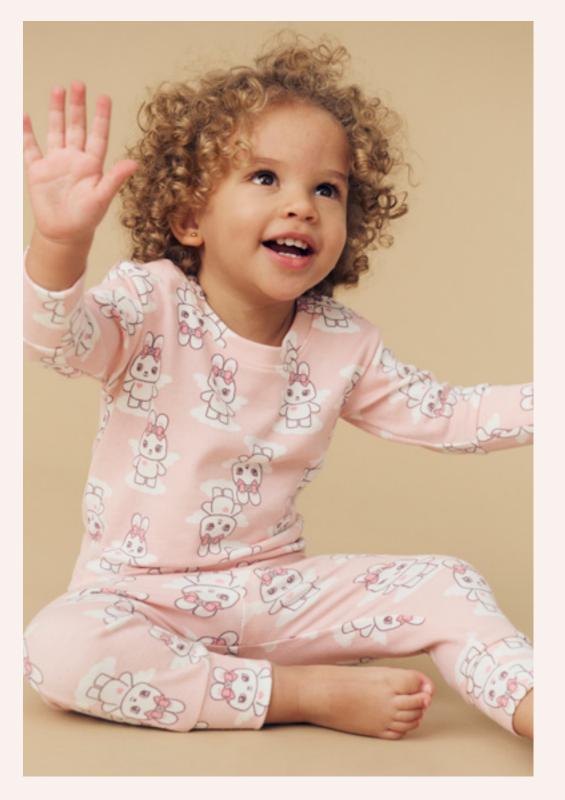

Right: HB2112W24 Furry Dino Stripe Top.

Above: HB9080W24 Dino Band PJ Set.

Left: HB4067W24 Dino Star Fur Jacket, HB6137W24 Dino Band Drop Crotch Pant.

Memory Lane

Above: HB4071W24 Dino Band Reversible Fleece Vest, HB3096W24 Furry Dino Sweatshirt, HB6136W24 Furry Dino Drop Crotch Pant.