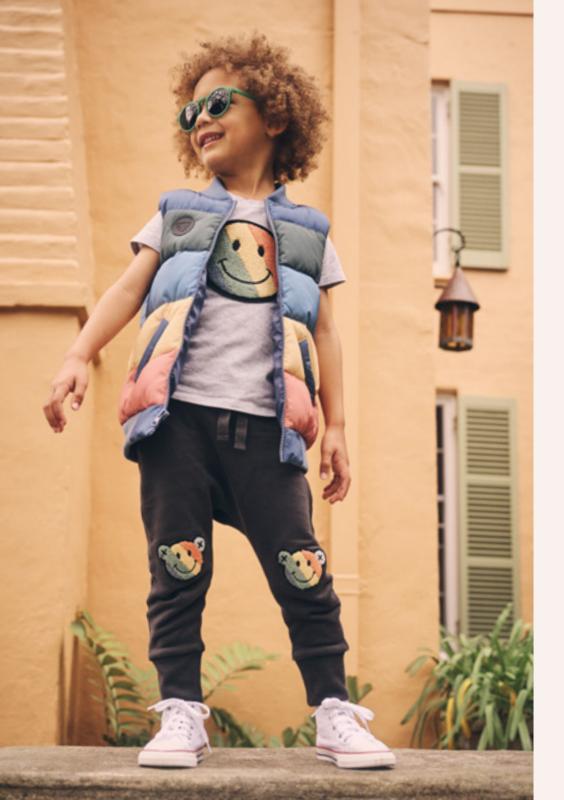

## Smiley BEAR

HB2125W24 Smiley Rainbow T-Shirt, HB4075W23 Smiley Rainbow Puffer Vest, HB6141W24 Smiley Rainbow Drop Crotch Pant.

Above: HB8024W24 Huxbear Cap, HB3101W24 Smiley Rainbow Sweatshirt.

Right: HB2125W24 Smiley Rainbow T-Shirt, HB3101W24 Smiley Rainbow Sweatshirt, HB6141W24 Smiley Rainbow Drop Crotch Pant.

Memory Lane

Left: HB7164W24 Smiley Rainbow Rashguard, HB7166W24 Smiley Rainbow Swim Short.

Above: HB2125W24 Smiley Rainbow T-Shirt, HB4075W23 Smiley Rainbow Puffer Vest, HB6141W24 Smiley Rainbow Drop Crotch Pant.