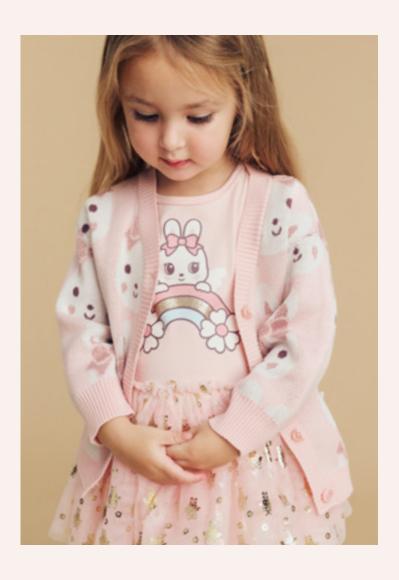

Above: HB2116W24 Furry Heart Bear T-Shirt. HB5084W24 Soft Rainbow Boxy Cardi. HB6156NS Orchid Rib Legging. HB3095W24 Furry Heart Bear Sweatshirt. HB6155NS Dusty Rose Rib Legging.

Right: HB8234W24 Rosebud Huxbear Knit Beanie. HB5236W24 Rosebud Huxbear Knit Jumper. HB6155NS Dusty Rose Rib Legging.