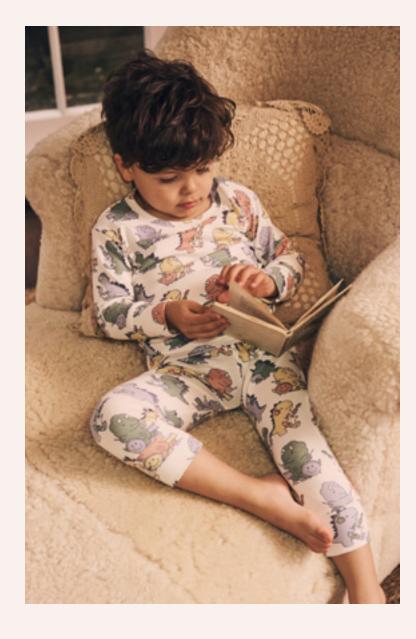

Right: HB2112W24 Furry Dino Stripe Top.

Above: HB9080W24 Dino Band PJ Set.

Left: HB4067W24 Dino Star Fur Jacket, HB6137W24 Dino Band Drop Crotch Pant.

Memory Lane

Above: HB4071W24 Dino Band Reversible Fleece Vest, HB3096W24 Furry Dino Sweatshirt, HB6136W24 Furry Dino Drop Crotch Pant.