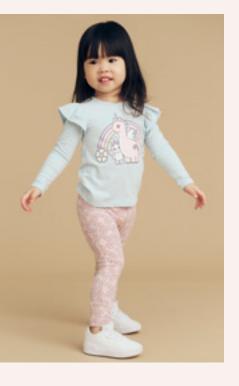

Above: HB2104W24 Almond Milk Rib Skivvy, HB0231W24 Magical Unicorn Puddle Suit, HB8171W24 Magical Unicorn Rainboot.

Right: HB4068W24 Magical Unicorn Fleece Jacket, HB6155NS Dusty Rose Rib Legging.

Left: HB8030W24 Magical Unicorn Backpack, HB1037W24 Magical Unicorn Drop Shoulder Dress.

Above: HB4073W24 Magical Unicorn Reversible Bomber, HB2119W24 Magical Unicorn T-Shirt, HB6155NS Dusty Rose Rib Legging.

Far Left: HB4073W24 Magical Unicorn Reversible Bomber, HB2119W24 Magical Unicorn T-Shirt, HB6155NS Dusty Rose Rib Legging, HB8239W24 Magical Unicorn Lunch Bag, HB3094W24 Magical Unicorn Sweatshirt, HB6130W24 Magical Unicorn Legging.