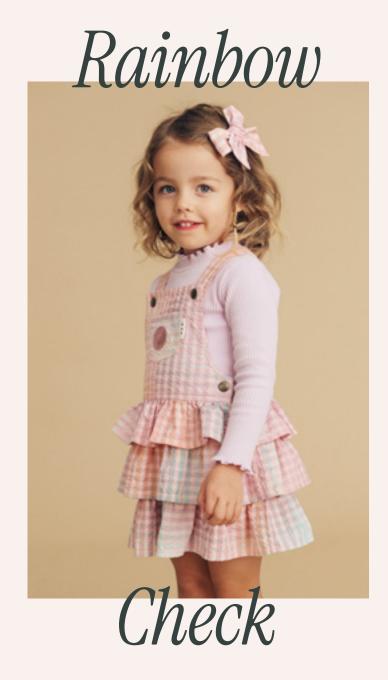

## HUXBABY

HB0050W24 Rainbow Check Frill Playsuit, HB8017W24 Rainbow Check 2pk Hair Bow.

Left: HB2106W24 Bright Orchid Rib Skivvy, HB1149W24 Rainbow Check Frill Skirt.

Above: HB1047W24 Rainbow Check Frill Long Sleeve Dress.