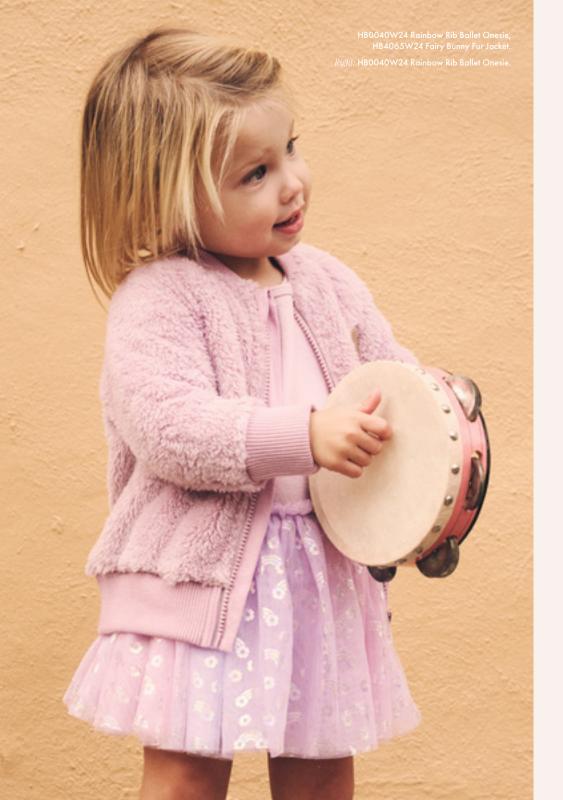

Memory Lane

Memory Lane

Above: HB8023W24 Magical Unicorn Cap, HB1053W24 Orchid Cord Frill Overall Dress, HB5087W24 Rainbow Knit Puff Jumper.

Right: HB4062W24 Orchid 80's Cord Jacket, HB6156NS Orchid Rib Legging.

Left: HB5088W24 Flowerbow Knit Jumper, HB1053W24 Orchid Cord Frill Overall Dress.

Above: HB5088W24 Flowerbow Knit Jumper, HB0055W24 Orchid Cord Overalls.