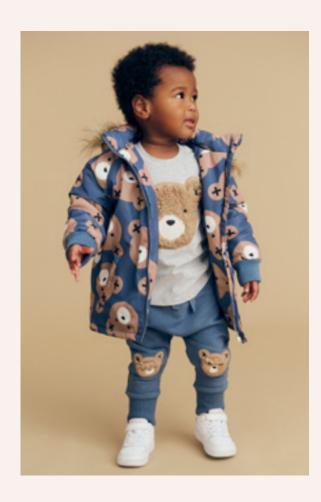

Above: HB8024W24 Huxbear Cap, HB3077W24 Huxbear Sherpa Sweatshirt, HB6158W24 Light Spruce Cord Pant.

Left: HB3098W24 Teddy Hux Sweatshirt.

Above: HB2110W24 Grey Furry Huxbear Top, HB4072W24 Huxbear Parka, HB6140W24 Night Furry Huxbear Drop Crotch Pant.

Right: HB2110W24 Grey Furry Huxbear Top, HB4072W24 Huxbear Parka,
HB6140W24 Night Furry Huxbear Drop Crotch Pant, HP8244W24 Dino Dog Reversible Dog Vest.