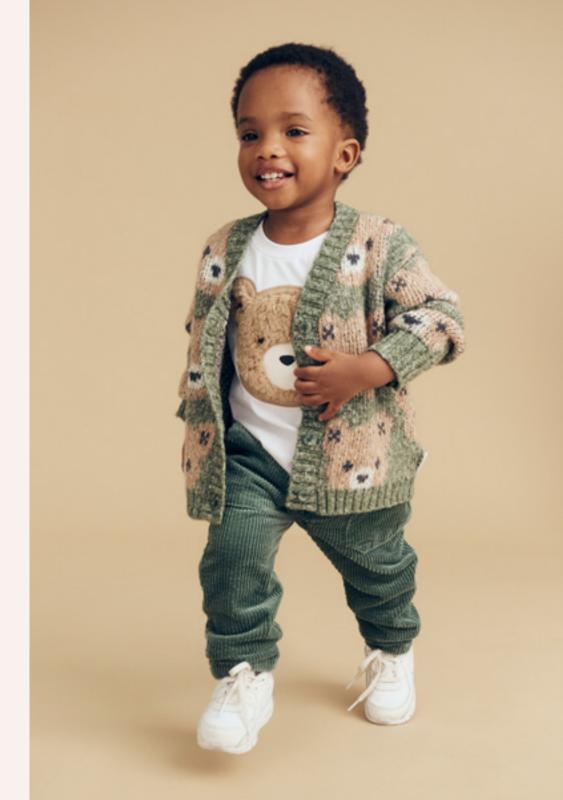

Above: HB4066W24 Teddy Bear Fur Jacket, HB6139W24 Light Spruce Furry Huxbear Drop Crotch Pant.

Right: HB2122W24 Furry Huxbear T-Shirt, HB5237W24 Light Spruce Huxbear Boxy Cardi, HB6158W24 Light Spruce Cord Pant.