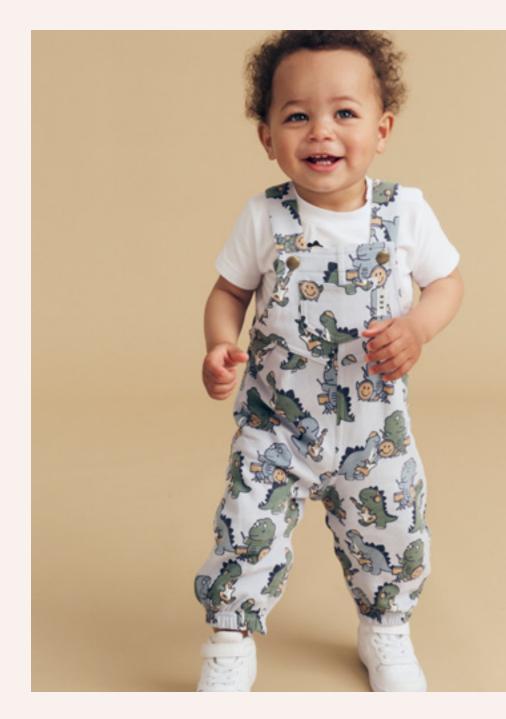

# DINO band

Right: HB0058W24 Dino Band Overall.

Memory Lane

Memory Lane

Above Left: HB8024W24 Huxbear Cap, HB2113W24 Dino Stripe Polo, HB6158W24 Light Spruce Cord Pant.

Above Right: HB8024W24 Huxbear Cap, HB2121W24 Cool Dudes T-Shirt, HB6152W24 Vintage Green Slouch Short.