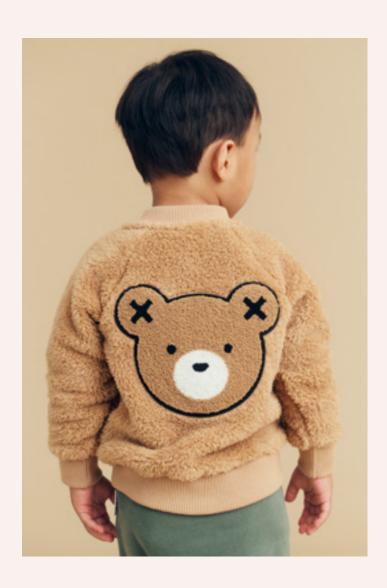

Above: HB8024W24 Huxbear Cap, HB3077W24 Huxbear Sherpa Sweatshirt, HB6158W24 Light Spruce Cord Pant.

Left: HB3098W24 Teddy Hux Sweatshirt.

Above: HB2110W24 Grey Furry Huxbear Top, HB4072W24 Huxbear Parka, HB6140W24 Night Furry Huxbear Drop Crotch Pant.