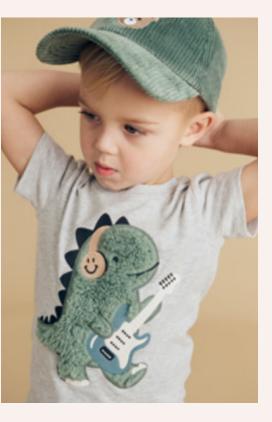

Right: HB2112W24 Furry Dino Stripe Top.

Above: HB9080W24 Dino Band PJ Set.

Left: HB4067W24 Dino Star Fur Jacket, HB6137W24 Dino Band Drop Crotch Pant.

Memory Lane

Above: HB4071W24 Dino Band Reversible Fleece Vest, HB3096W24 Furry Dino Sweatshirt, HB6136W24 Furry Dino Drop Crotch Pant.