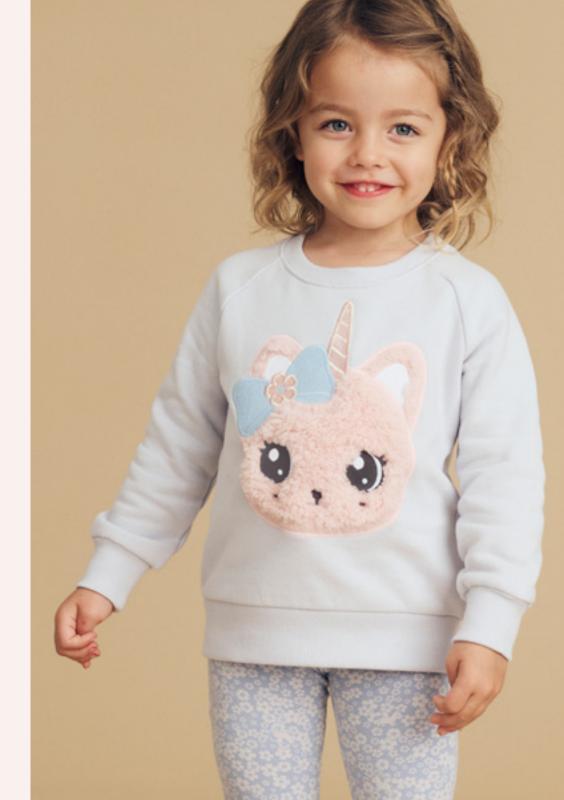

Left: HB1186W24 Loveheart Unicorn Ballet Dress.

Above: HB8180W24 Unicorn Surprise 2pk Headband, HB2192W24 Glitter Caticorn Frill Top, HB6194W24 Unicorn Surprise Legging.

Right: HB3190W24 Furry Caticorn Sweatshirt, HB6194W24 Unicorn Surprise Legging.