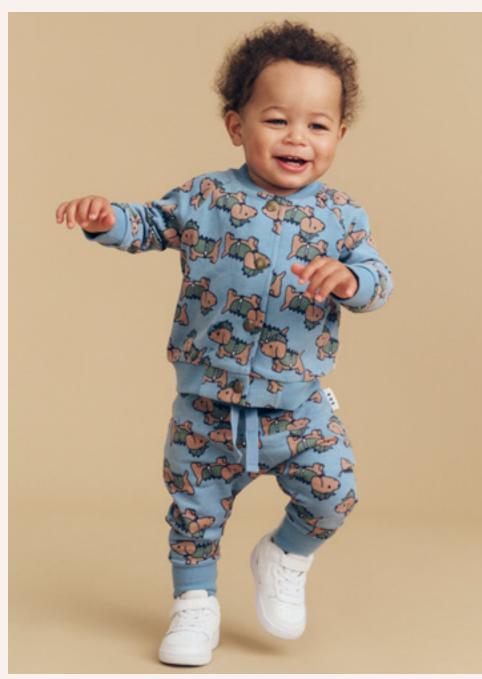

# Doggie

Memory Lane

Above: HB0199W24 Dino Dog Romper, HB2205W24 Dino Dog Pals Top, HB6208W24 Dino Dog Drop Crotch Pant. Right: HB4202W24 Dino Dog Bomber, HB6208W24 Dino Dog Drop Crotch Pant.

Memory Lane

Left: HB5201W24 Dog Knit Jumper, HB6209W24 Furry Dino Dog Drop Crotch Pant.

Above: HB3203W24 Dino Dog Sweatshirt, HB6209W24 Furry Dino Dog Drop Crotch Pant.