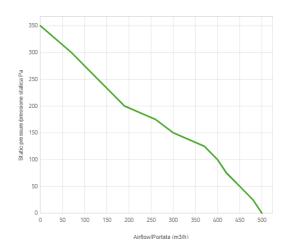

## Performance diagram

## Performance chart

| Static pressure | Static pressure | Airflow | Current draw | Airflow | Static pressure |
|-----------------|-----------------|---------|--------------|---------|-----------------|
| Pa              | mm H⊠ 0         | m³/h    | А            | CFM     | in H⊠ 0         |
| 0               | 0               | 500     | 2,8          | 295     | 0               |
| 25,0            | 2,5             | 480     | 2,9          | 283     | 0,1             |
| 50,0            | 5,0             | 450     | 2,8          | 266     | 0,2             |
| 75,0            | 7,5             | 420     | 2,8          | 248     | 0,3             |
| 100,0           | 10,0            | 400     | 2,7          | 236     | 0,4             |
| 125,0           | 12,5            | 370     | 2,8          | 218     | 0,5             |

| Static pressure | Static pressure | Airflow | Current draw | Airflow | Static pressure |
|-----------------|-----------------|---------|--------------|---------|-----------------|
| 150,0           | 15,0            | 300     | 2,9          | 177     | 0,6             |
| 175,0           | 17,5            | 260     | 3,0          | 153     | 0,7             |
| 200,0           | 20,0            | 190     | 3,0          | 112     | 0,8             |
| 250,0           | 25,0            | 130     | 3,1          | 77      | 1,0             |
| 300,0           | 30,0            | 70      | 3,2          | 41      | 1,2             |
| 350,0           | 35,0            | 0       | 3,4          | 0       | 1,4             |