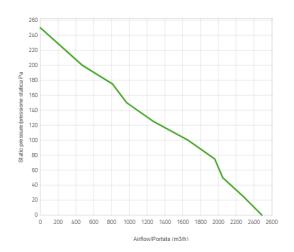

## Performance diagram

## Performance chart

| Static pressure | Static pressure | Airflow | Current draw | Airflow | Static pressure |
|-----------------|-----------------|---------|--------------|---------|-----------------|
| Pa              | mm H⊠ 0         | m³/h    | А            | CFM     | in H⊠ 0         |
| 0               | 0               | 2490    | 10,7         | 1469    | 0               |
| 25,0            | 2,5             | 2280    | 11,6         | 1345    | 0,1             |
| 50,0            | 5,0             | 2050    | 12,1         | 1210    | 0,2             |
| 75,0            | 7,5             | 1960    | 12,5         | 1156    | 0,3             |
| 100,0           | 10,0            | 1660    | 12,7         | 979     | 0,4             |
| 125,0           | 12,5            | 1270    | 12,1         | 749     | 0,5             |

| Static pressure | Static pressure | Airflow | Current draw | Airflow | Static pressure |
|-----------------|-----------------|---------|--------------|---------|-----------------|
| 150,0           | 15,0            | 970     | 11,6         | 572     | 0,6             |
| 175,0           | 17,5            | 810     | 11,8         | 478     | 0,7             |
| 200,0           | 20,0            | 470     | 11,6         | 277     | 0,8             |
| 250,0           | 25,0            | 0       | 11,6         | 0       | 1,0             |