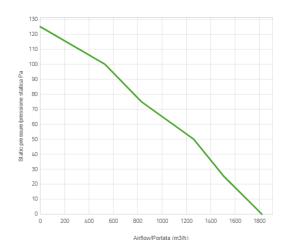

## Performance diagram

## Performance chart

| Static pressure | Static pressure | Airflow | Current draw | Airflow | Static pressure |
|-----------------|-----------------|---------|--------------|---------|-----------------|
| Pa              | mm H⊠ 0         | m³/h    | А            | CFM     | in H⊠ 0         |
| 0               | 0               | 1820    | 6,8          | 1074    | 0               |
| 25,0            | 2,5             | 1510    | 7,3          | 891     | 0,1             |
| 50,0            | 5,0             | 1260    | 7,4          | 743     | 0,2             |
| 75,0            | 7,5             | 830     | 7,1          | 490     | 0,3             |
| 100,0           | 10,0            | 530     | 7,2          | 313     | 0,4             |
| 125,0           | 12,5            | 0       | 7,1          | 0       | 0,5             |