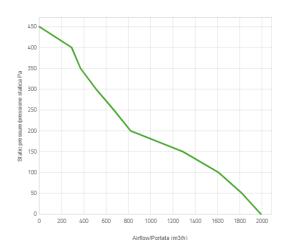

## Performance diagram

## Performance chart

| Static pressure | Static pressure | Airflow | Current draw | Airflow | Static pressure |
|-----------------|-----------------|---------|--------------|---------|-----------------|
| Pa              | mm H⊠ 0         | m³/h    | Α            | CFM     | in H⊠ 0         |
| 0               | 0               | 1990    | 5,7          | 1174    | 0               |
| 50,0            | 5,0             | 1820    | 6,0          | 1074    | 0,2             |
| 100,0           | 10,0            | 1610    | 6,4          | 950     | 0,4             |
| 150,0           | 15,0            | 1290    | 6,4          | 761     | 0,6             |
| 200,0           | 20,0            | 820     | 6,4          | 484     | 0,8             |
| 250,0           | 25,0            | 670     | 6,8          | 395     | 1,0             |

| Static pressure | Static pressure | Airflow | Current draw | Airflow | Static pressure |
|-----------------|-----------------|---------|--------------|---------|-----------------|
| 300,0           | 30,0            | 510     | 7,1          | 301     | 1,2             |
| 350,0           | 35,0            | 370     | 7,3          | 218     | 1,4             |
| 400,0           | 40,0            | 290     | 7,3          | 171     | 1,6             |
| 450,0           | 45,0            | 0       | 8,1          | 0       | 1,8             |