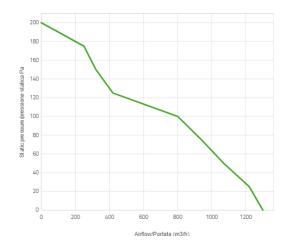

## Curva Prestazionale

## Dettaglio prestazioni

| Pressione<br>statica | Pressione<br>statica | Portata d'aria | Corrente | Portata d'aria | Pressione<br>statica |
|----------------------|----------------------|----------------|----------|----------------|----------------------|
| Pa                   | mm H⊠ 0              | m³/h           | А        | CFM            | in H⊠ 0              |
| 0                    | 0                    | 1300           | 3,9      | 767            | 0                    |
| 25,0                 | 2,5                  | 1220           | 3,9      | 720            | 0,1                  |
| 50,0                 | 5,0                  | 1070           | 4,0      | 631            | 0,2                  |
| 75,0                 | 7,5                  | 940            | 4,0      | 555            | 0,3                  |
| 100,0                | 10,0                 | 800            | 3,8      | 472            | 0,4                  |
| 125,0                | 12,5                 | 420            | 3,8      | 248            | 0,5                  |

| Pressione<br>statica | Pressione<br>statica | Portata d'aria | Corrente | Portata d'aria | Pressione<br>statica |
|----------------------|----------------------|----------------|----------|----------------|----------------------|
| 150,0                | 15,0                 | 320            | 3,8      | 189            | 0,6                  |
| 175,0                | 17,5                 | 250            | 3,7      | 148            | 0,7                  |
| 200,0                | 20,0                 | 0              | 3,8      | 0              | 0,8                  |