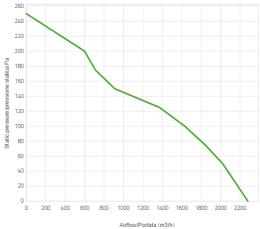

## VA10-BP50/C-61A

Performance diagram

## Performance chart

| Static pressure | Static pressure | Airflow | Current draw | Airflow | Static pressure |
|-----------------|-----------------|---------|--------------|---------|-----------------|
| Pa              | mm H⊠ 0         | m³/h    | Α            | CFM     | in H⊠ 0         |
| 0               | 0               | 2280    | 6,5          | 1345    | 0               |
| 25,0            | 2,5             | 2150    | 6,8          | 1269    | 0,1             |
| 50,0            | 5,0             | 2020    | 6,9          | 1192    | 0,2             |
| 75,0            | 7,5             | 1840    | 7,1          | 1086    | 0,3             |
| 100,0           | 10,0            | 1630    | 7,1          | 962     | 0,4             |
| 125,0           | 12,5            | 1370    | 6,8          | 808     | 0,5             |

| Static pressure | Static pressure | Airflow | Current draw | Airflow | Static pressure |
|-----------------|-----------------|---------|--------------|---------|-----------------|
| 150,0           | 15,0            | 910     | 6,6          | 537     | 0,6             |
| 175,0           | 17,5            | 710     | 6,5          | 419     | 0,7             |
| 200,0           | 20,0            | 600     | 6,6          | 354     | 0,8             |
| 250,0           | 25,0            | 0       | 6,7          | 0       | 1,0             |