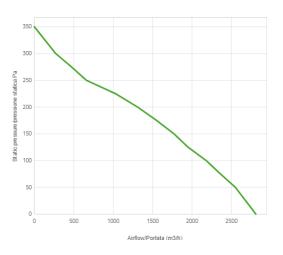

## Performance diagram

| Static pressure | Static pressure | Airflow | Current draw | Airflow | Static pressure |
|-----------------|-----------------|---------|--------------|---------|-----------------|
| Pa              | mm H⊠ 0         | m³/h    | А            | CFM     | in H⊠ 0         |
| 0               | 0               | 2810    | 17,5         | 1658    | 0               |
| 25,0            | 2,5             | 2680    | 18,9         | 1581    | 0,1             |
| 50,0            | 5,0             | 2550    | 18,8         | 1505    | 0,2             |
| 75,0            | 7,5             | 2360    | 19,6         | 1392    | 0,3             |
| 100,0           | 10,0            | 2180    | 19,2         | 1286    | 0,4             |
| 125,0           | 12,5            | 1950    | 19,8         | 1151    | 0,5             |

| Static pressure | Static pressure | Airflow | Current draw | Airflow | Static pressure |
|-----------------|-----------------|---------|--------------|---------|-----------------|
| 150,0           | 15,0            | 1770    | 20,2         | 1044    | 0,6             |
| 175,0           | 17,5            | 1550    | 20,2         | 915     | 0,7             |
| 200,0           | 20,0            | 1310    | 20,5         | 773     | 0,8             |
| 225,0           | 22,5            | 1030    | 20,3         | 608     | 0,9             |
| 250,0           | 25,0            | 660     | 19,5         | 389     | 1,0             |
| 275,0           | 27,5            | 470     | 18,9         | 277     | 1,1             |
| 300,0           | 30,0            | 270     | 19,8         | 159     | 1,2             |
| 350,0           | 35,0            | 0       | 19,6         | 0       | 1,4             |