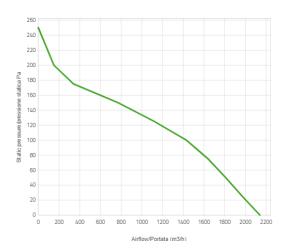

## Performance diagram

## Performance chart

| Static pressure | Static pressure | Airflow | Current draw | Airflow | Static pressure |
|-----------------|-----------------|---------|--------------|---------|-----------------|
| Pa              | mm H⊠ 0         | m³/h    | А            | CFM     | in H⊠ 0         |
| 0               | 0               | 2140    | 8,7          | 1263    | 0               |
| 25,0            | 2,5             | 1970    | 9,2          | 1162    | 0,1             |
| 50,0            | 5,0             | 1810    | 9,5          | 1068    | 0,2             |
| 75,0            | 7,5             | 1640    | 9,7          | 968     | 0,3             |
| 100,0           | 10,0            | 1430    | 9,8          | 844     | 0,4             |
| 125,0           | 12,5            | 1120    | 10,1         | 661     | 0,5             |

| Static pressure | Static pressure | Airflow | Current draw | Airflow | Static pressure |
|-----------------|-----------------|---------|--------------|---------|-----------------|
| 150,0           | 15,0            | 770     | 10,0         | 454     | 0,6             |
| 175,0           | 17,5            | 340     | 9,3          | 201     | 0,7             |
| 200,0           | 20,0            | 150     | 9,5          | 89      | 0,8             |
| 250,0           | 25,0            | 0       | 9,6          | 0       | 1,0             |