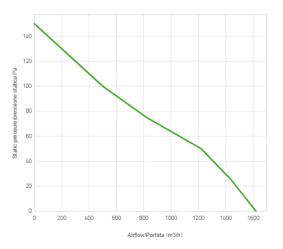

## Performance diagram

| Static pressure | Static pressure | Airflow | Current draw | Airflow | Static pressure |
|-----------------|-----------------|---------|--------------|---------|-----------------|
| Pa              | mm H⊠ 0         | m³/h    | А            | CFM     | in H⊠ 0         |
| 0               | 0               | 1620    | 6,5          | 956     | 0               |
| 25,0            | 2,5             | 1440    | 6,9          | 850     | 0,1             |
| 50,0            | 5,0             | 1220    | 7,2          | 720     | 0,2             |
| 75,0            | 7,5             | 820     | 6,8          | 484     | 0,3             |
| 100,0           | 10,0            | 500     | 6,9          | 295     | 0,4             |
| 150,0           | 15,0            | 0       | 6,8          | 0       | 0,6             |