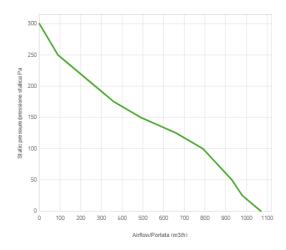

## Performance diagram

## Performance chart

| Static pressure | Static pressure | Airflow | Current draw | Airflow | Static pressure |
|-----------------|-----------------|---------|--------------|---------|-----------------|
| Pa              | mm H🛛 0         | m³/h    | А            | CFM     | in H⊠ 0         |
| 0               | 0               | 1070    | 3,7          | 631     | 0               |
| 25,0            | 2,5             | 980     | 4,1          | 578     | 0,1             |
| 50,0            | 5,0             | 930     | 4,0          | 549     | 0,2             |
| 75,0            | 7,5             | 860     | 4,1          | 507     | 0,3             |
| 100,0           | 10,0            | 790     | 4,2          | 466     | 0,4             |
| 125,0           | 12,5            | 660     | 4,1          | 389     | 0,5             |

| Static pressure | Static pressure | Airflow | Current draw | Airflow | Static pressure |
|-----------------|-----------------|---------|--------------|---------|-----------------|
| 150,0           | 15,0            | 490     | 4,1          | 289     | 0,6             |
| 175,0           | 17,5            | 360     | 4,1          | 212     | 0,7             |
| 200,0           | 20,0            | 270     | 4,1          | 159     | 0,8             |
| 250,0           | 25,0            | 90      | 4,2          | 53      | 1,0             |
| 300,0           | 30,0            | 0       | 4,2          | 0       | 1,2             |