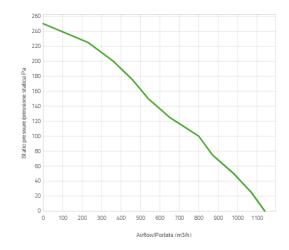

## Performance diagram

## Performance chart

| Static pressure | Static pressure | Airflow | Current draw | Airflow | Static pressure |
|-----------------|-----------------|---------|--------------|---------|-----------------|
| Pa              | mm H🛛 0         | m³/h    | А            | CFM     | in H⊠ 0         |
| 0               | 0               | 1140    | 8,3          | 673     | 0               |
| 25,0            | 2,5             | 1070    | 8,4          | 631     | 0,1             |
| 50,0            | 5,0             | 980     | 8,7          | 578     | 0,2             |
| 75,0            | 7,5             | 870     | 8,9          | 513     | 0,3             |
| 100,0           | 10,0            | 800     | 8,9          | 472     | 0,4             |
| 125,0           | 12,5            | 650     | 8,8          | 384     | 0,5             |

| Static pressure | Static pressure | Airflow | Current draw | Airflow | Static pressure |
|-----------------|-----------------|---------|--------------|---------|-----------------|
| 150,0           | 15,0            | 540     | 8,7          | 319     | 0,6             |
| 175,0           | 17,5            | 460     | 8,9          | 271     | 0,7             |
| 200,0           | 20,0            | 360     | 8,8          | 212     | 0,8             |
| 225,0           | 22,5            | 230     | 8,6          | 136     | 0,9             |
| 250,0           | 25,0            | 0       | 8,9          | 0       | 1,0             |