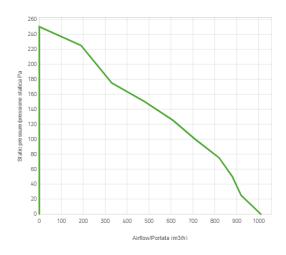

## Performance diagram

## Performance chart

| Static pressure | Static pressure | Airflow | Current draw | Airflow | Static pressure |
|-----------------|-----------------|---------|--------------|---------|-----------------|
| Pa              | mm H⊠ 0         | m³/h    | А            | CFM     | in H⊠ 0         |
| 0               | 0               | 1010    | 6,7          | 596     | 0               |
| 25,0            | 2,5             | 920     | 7,4          | 543     | 0,1             |
| 50,0            | 5,0             | 880     | 7,4          | 519     | 0,2             |
| 75,0            | 7,5             | 820     | 7,7          | 484     | 0,3             |
| 100,0           | 10,0            | 710     | 7,8          | 419     | 0,4             |
| 125,0           | 12,5            | 610     | 7,8          | 360     | 0,5             |

| Static pressure | Static pressure | Airflow | Current draw | Airflow | Static pressure |
|-----------------|-----------------|---------|--------------|---------|-----------------|
| 150,0           | 15,0            | 480     | 7,7          | 283     | 0,6             |
| 175,0           | 17,5            | 330     | 7,8          | 195     | 0,7             |
| 200,0           | 20,0            | 260     | 8,1          | 153     | 0,8             |
| 225,0           | 22,5            | 190     | 8,0          | 112     | 0,9             |
| 250,0           | 25,0            | 0       | 8,0          | 0       | 1,0             |
| 0               | 0               | 0       | 0            | 0       | 0               |
| 0               | 0               | 0       | 0            | 0       | 0               |