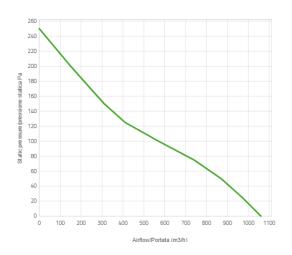

## Performance diagram

## Performance chart

| Static pressure | Static pressure | Airflow | Current draw | Airflow | Static pressure |
|-----------------|-----------------|---------|--------------|---------|-----------------|
| Pa              | mm H⊠ 0         | m³/h    | Α            | CFM     | in H⊠ 0         |
| 0               | 0               | 1060    | 6,7          | 625     | 0               |
| 25,0            | 2,5             | 970     | 6,7          | 572     | 0,1             |
| 50,0            | 5,0             | 870     | 6,7          | 513     | 0,2             |
| 75,0            | 7,5             | 740     | 6,7          | 437     | 0,3             |
| 100,0           | 10,0            | 570     | 6,6          | 336     | 0,4             |
| 125,0           | 12,5            | 410     | 6,7          | 242     | 0,5             |

| Static pressure | Static pressure | Airflow | Current draw | Airflow | Static pressure |
|-----------------|-----------------|---------|--------------|---------|-----------------|
| 150,0           | 15,0            | 310     | 6,8          | 183     | 0,6             |
| 175,0           | 17,5            | 230     | 6,9          | 136     | 0,7             |
| 200,0           | 20,0            | 150     | 7,2          | 89      | 0,8             |
| 250,0           | 25,0            | 0       | 8,1          | 0       | 1,0             |