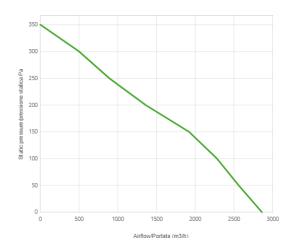

## Curva Prestazionale

## Dettaglio prestazioni

| Pressione<br>statica | Pressione<br>statica | Portata d'aria | Corrente | Portata d'aria | Pressione<br>statica |
|----------------------|----------------------|----------------|----------|----------------|----------------------|
| Pa                   | mm H∅ 0              | m³/h           | Α        | CFM            | in H⊠ 0              |
| 0                    | 0                    | 2860           | 13,9     | 1687           | 0                    |
| 50,0                 | 5,0                  | 2560           | 14,8     | 1510           | 0,2                  |
| 100,0                | 10,0                 | 2280           | 15,8     | 1345           | 0,4                  |
| 150,0                | 15,0                 | 1920           | 16,6     | 1133           | 0,6                  |
| 200,0                | 20,0                 | 1360           | 17,1     | 802            | 8,0                  |
| 250,0                | 25,0                 | 890            | 17,8     | 525            | 1,0                  |

| Pressione<br>statica | Pressione<br>statica | Portata d'aria | Corrente | Portata d'aria | Pressione<br>statica |
|----------------------|----------------------|----------------|----------|----------------|----------------------|
|                      |                      |                |          |                |                      |
| 300,0                | 30,0                 | 500            | 18,5     | 295            | 1,2                  |
| 350,0                | 35,0                 | 0              | 21,0     | 0              | 1,4                  |