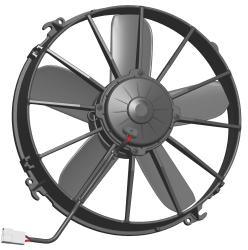

## **BRUSHED AXIAL FANS**

## VA01-AP70/LL-36S



## Curva Prestazionale



## Dettaglio prestazioni

| Pressione<br>statica | Pressione<br>statica | Portata d'aria | Corrente | Portata d'aria | Pressione<br>statica |
|----------------------|----------------------|----------------|----------|----------------|----------------------|
| Pa                   | mm H∅ 0              | m³/h           | Α        | CFM            | in H⊠ 0              |
| 0                    | 0                    | 2860           | 13,9     | 1687           | 0                    |
| 50,0                 | 5,0                  | 2560           | 14,8     | 1510           | 0,2                  |
| 100,0                | 10,0                 | 2280           | 15,8     | 1345           | 0,4                  |
| 150,0                | 15,0                 | 19