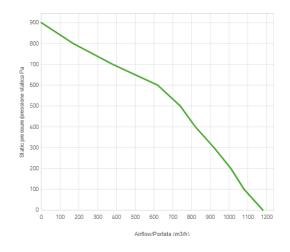

## Curva prestazionale

## Dettaglio prestazioni

| Pressione<br>statica | Pressione<br>statica | Portata d'aria | Corrente | Portata d'aria | Pressione<br>statica |
|----------------------|----------------------|----------------|----------|----------------|----------------------|
| Pa                   | mm H⊠ 0              | m³/h           | А        | CFM            | in H⊠ 0              |
| 0                    | 0                    | 1180           | 33,1     | 696            | 0                    |
| 100,0                | 10,0                 | 1080           | 30,2     | 637            | 0,4                  |
| 200,0                | 20,0                 | 1010           | 28,7     | 596            | 0,8                  |
| 300,0                | 30,0                 | 920            | 27,6     | 543            | 1,2                  |
| 400,0                | 40,0                 | 820            | 25,0     | 484            | 1,6                  |
| 500,0                | 50,0                 | 740            | 23,5     | 437            | 2,0                  |

| Pressione<br>statica | Pressione<br>statica | Portata d'aria | Corrente | Portata d'aria | Pressione<br>statica |
|----------------------|----------------------|----------------|----------|----------------|----------------------|
| 600,0                | 60,0                 | 620            | 21,3     | 366            | 2,4                  |
| 700,0                | 70,0                 | 380            | 17,0     | 224            | 2,8                  |
| 800,0                | 80,0                 | 170            | 14,6     | 100            | 3,2                  |
| 900,0                | 90,0                 | 0              | 13,1     | 0              | 3,6                  |