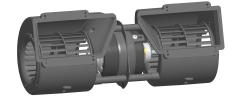

## **BRUSHED CENTRIFUGAL BLOWERS**

## 005-A45-02



## Performance diagram



## Performance chart

| Static pressure | Static pressure | Airflow | Current draw | Airflow | Static pressure |
|-----------------|-----------------|---------|--------------|---------|-----------------|
| Pa              | mm H⊠ 0         | m³/h    | Α            | CFM     | in H⊠ 0         |
| 0               | 0               | 610     | 14,1         | 360     | 0               |
| 50,0            | 5,0             | 550     | 13,3         | 325     | 0,2             |
| 100,0           | 10,0            | 500     | 12,6         | 295     | 0,4             |
| 150,0           | 15,0            | 440     | 11,9         | 260     | 0,6             |
| 200,0           | 20,0            | 380     | 11,1         | 224     | 0,8             |
| 250,0           | 25