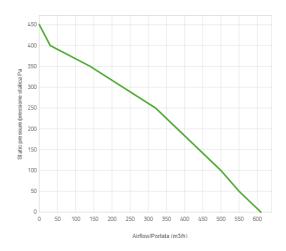

## Performance diagram

## Performance chart

| Static pressure | Static pressure | Airflow | Current draw | Airflow | Static pressure |
|-----------------|-----------------|---------|--------------|---------|-----------------|
| Pa              | mm H⊠ 0         | m³/h    | Α            | CFM     | in H⊠ 0         |
| 0               | 0               | 610     | 14,1         | 360     | 0               |
| 50,0            | 5,0             | 550     | 13,3         | 325     | 0,2             |
| 100,0           | 10,0            | 500     | 12,6         | 295     | 0,4             |
| 150,0           | 15,0            | 440     | 11,9         | 260     | 0,6             |
| 200,0           | 20,0            | 380     | 11,1         | 224     | 0,8             |
| 250,0           | 25,0            | 320     | 10,1         | 189     | 1,0             |

| Static pressure | Static pressure | Airflow | Current draw | Airflow | Static pressure |
|-----------------|-----------------|---------|--------------|---------|-----------------|
| 300,0           | 30,0            | 230     | 9,1          | 136     | 1,2             |
| 350,0           | 35,0            | 140     | 8,0          | 83      | 1,4             |
| 400,0           | 40,0            | 30      | 6,6          | 18      | 1,6             |
| 450,0           | 45,0            | 0       | 6,5          | 0       | 1,8             |