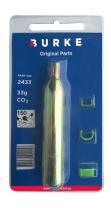

#### IB2433 CO<sub>2</sub> RE-ARM KIT

Automatic + Manual Models

Includes a 33g CO<sub>2</sub> Cyclinder and a selection of indicator clips for UML inflator valves