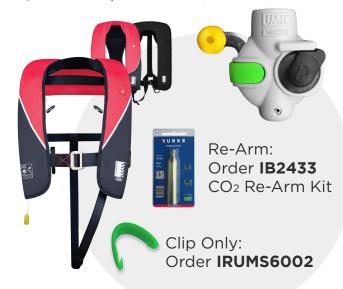

#### IB2433 CO<sub>2</sub> RE-ARM KIT

Automatic + Manual Models

Includes a 33g CO<sub>2</sub> Cyclinder and a selection of indicator clips for UML inflator valves