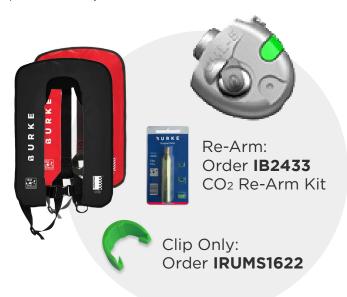

#### IB2433 CO<sub>2</sub> RE-ARM KIT

Automatic + Manual Models

Includes a 33g CO<sub>2</sub> Cyclinder and a selection of indicator clips for UML inflator valves