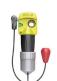

#### **UML MK5 YELLOW AUTO**

Compatible with Lifejackets ISSA1501, BCHA1750, BCHA1890