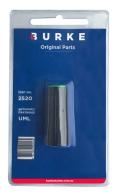

#### IB2520 UML AUTO CARTRIDGE

For Burke automatic models fitted with UML auto inflator valve