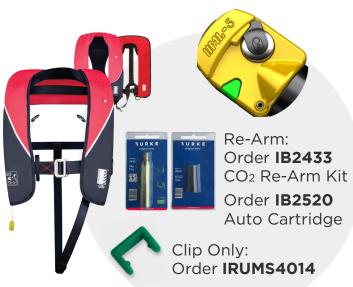

# A quick guide to Lifejacket Self-Servicing Parts

#### IB2433 CO<sub>2</sub> RE-ARM KIT

Automatic + Manual Models

Includes a 33g CO<sub>2</sub> Cyclinder and a selection of indicator clips for UML inflator valves

#### IB2520 UML AUTO CARTRIDGE

For Burke automatic models fitted with UML auto inflator valve