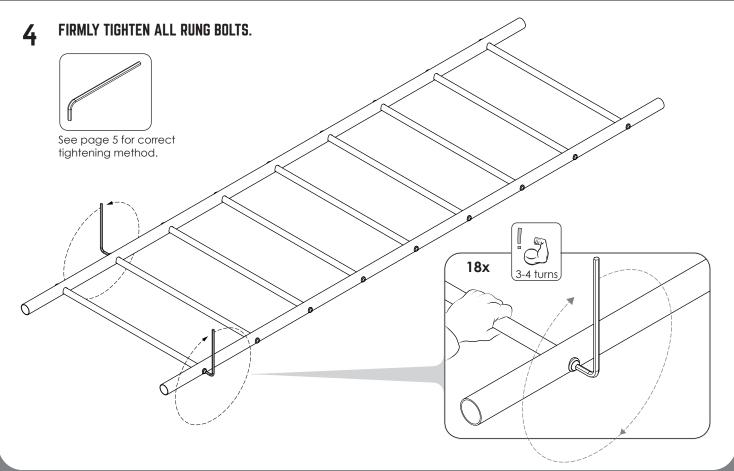

# 15 CHECK ALL FITTING GRUB SCREWS AND RUNG BOLTS ARE FULLY TIGHTENED

Firmly tighten all grub screws and bolts, Leave short tee A loose.

### CORRECT TIGHTENING METHOD OF RUNG BOLTS - (INDICATIVE DIAGRAM SHOWN)

 With long end of allen key, hand tighten bolt hard up against washer and outside of tube. Hold rung to avoid rotation.

2. Using short end of the allen key fully tighten, approximately 3-4 full turns .