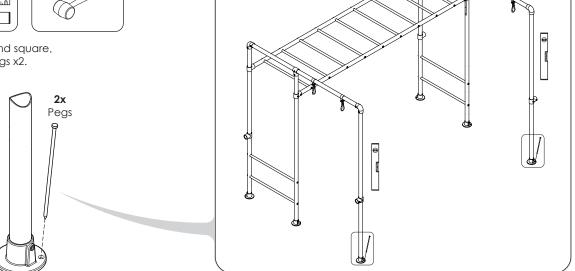

R 3 MORE TWIRLY WHIRLY BARS.



# 20 FLIP LEGS 1 & 2 OVER



For the following step the legs should be flipped over & attached one at a time.







# 22 FLIP ASSEMBLY OVER



CRITICAL: ENSURE YOUR FRAME IS 100% SQUARE AND LEVEL (AS PER PAGE 6)
BEFORE MOVING ONTO THE REST OF THE ASSEMBLY

# 23 SECURE TO GROUND



### **24** ASSEMBLE SHORT SWING BARS





On flat level ground slide on all fittings and fully tighten elbow grub screws Leave short tees and swing hooks loose for assembly adjustment.



### 25 2X ASSEMBLED SHORT SWING BARS



# 26 ATTACH SHORT SWING BARS



Fit short swing bar assemblies to top of main monkey bar legs, check they are level then fully tighten all grub screws.





# 28 ATTACH LEGS X2



#### 29 SECURE TO GROUND



- Check level and square.
   Hammer in pegs x2.



# **30** ATTACH TWIRLY WHIRLY BARS X4



Adjust short tees to align level with twirly whirly bars



# 31 CHECK ALL FITTING GRUB SCREWS ARE FULLY TIGHTENED







4x Twirly whirly bars from step 19.

- 1. Ensure frame is square and level.
- 2. Firmly tighten all grub screws and bolts.

### 32 LOAD YOUR TWIRLY WHIRLY BARS X4



1. Ensure twirly whirly is level and square & swing leg is pegged down.

**3**. Pull upwards on the twirly whirly bar to make a slight angle. (Half a bubble off center on the level)



REFER TO VIDEO SECTION OF WEBSITE HTTP://WWW.FUNKYMONKEYBARS.COM/PAGES/VIDEOS

### **33** ATTACH ACCESSORIES (IF APPLICABLE)



Attach new accessories in desired position (if applicable) and tighten swing hook bolts with rachet.



REFER TO SEPARATE ACCESSORIES INSTRUCTIONS IF APPLIC