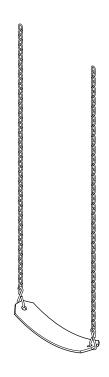

#### **COMPONENTS (ACCESSORIES IF APPLICABLE)**

**4x** Swing Hooks

1x

Sling swing

One of the best things about a Funky Monkey Bar is the ability to add new equipment and accessories as your child and family grows. You can swap or add accessories to your existing frame, or add extra frames that will give you more versatility to attach equipment. Check out what we've got in store now at...