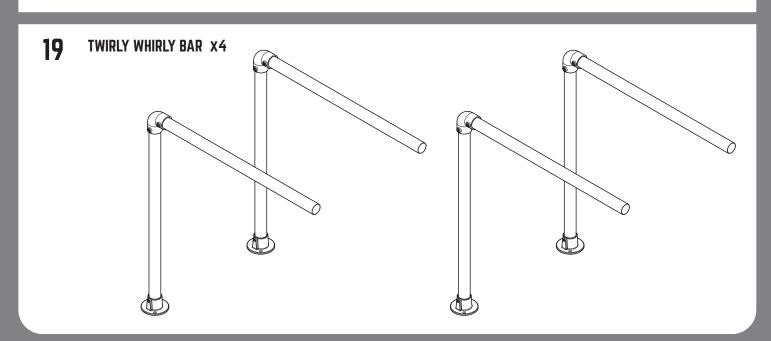

### **ASSEMBLY INSTRUCTIONS - TWIRLY WHIRLY BAR ASSEMBLY**

#### 16 **ASSEMBLE VERTICAL TWIRLY TUBE**

Tighten all grub screws.

#### 17 ATTACH HORIZONTAL TWIRLY TUBE

Fully insert twirly tube then firmly tighten all grub screws.

18 REPEAT STEPS 16 - 17 FOR 3 MORE TWIRLY WHIRLY BARS.