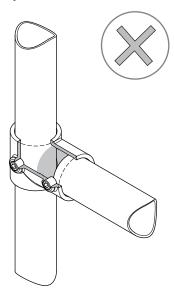

### **CORRECT INSERTION INTO FITTINGS - (INDICATIVE DIAGRAM SHOWN)**

All tubes must be fully inserted until contact is made with adjoining tube.

Gap.