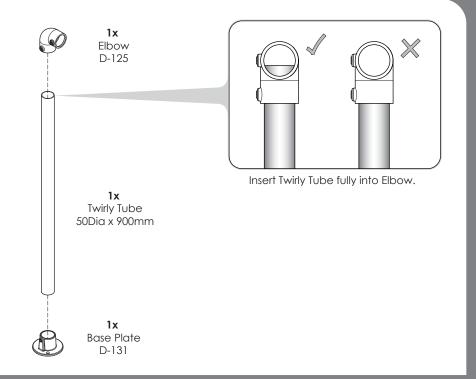

### **CORRECT INSERTION INTO FITTINGS - (INDICATIVE DIAGRAM SHOWN)**

All tubes must be fully inserted until contact is made with adjoining tube.

Gap.

### **TUBES**

13x Rung Tube 25Dia. x 850mm

Twirly Tube

50Dia. x 900mm

2x Swing Bar Tube (short)

50Dia. x 1900mm

2x Swing Leg Tube 50Dia. x 2300mm

**4**x

### **FITTINGS**

10x Short Tee D-101

**8x** Elbow D-125

10x Base Plate D-131