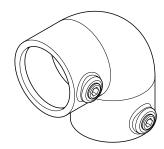

minimum, use muscles!



### CORRECT TIGHTENING METHOD OF RUNG BOLTS - (INDICATIVE DIAGRAM SHOWN)



 With long end of allen key, hand tighten bolt hard up against washer and outside of tube. Hold rung to avoid rotation.





2. Using short end of the allen key fully tighten, approximately 3-4 full turns .







### **INVENTORY**

### **TOOLS REQUIRED FOR INSTALLATION**



1x 8mm Allen key (Included)

1x Soft Hammer (Not included)

1x 17mm Rachet (Not included)

1x Spirit Level (Not included)

1x Tape Measure (Not included)

### **TUBES**

13x Rung Tube 25Dia. x 850mm

Twirly Tube

50Dia. x 900mm

2x Swing Bar Tube (short)

50Dia. x 1900mm

2x Swing Leg Tube 50Dia. x 2300mm

**4**x

Adj. Leg Tube

50Dia. x 2300mm

2x

Ladder Tube

50Dia. x 2950mm

### **FITTINGS**



10x Short Tee D-101



**8x** Elbow D-125



10x Base Plate D-131



### INVENTORY (CONTINUED)

### **HARDWARE**



**27x** M10 Bolt



**54x** Rung Insert



**27x** Washer



54x M10 Hex Nut



Plastic End Cap



1x Manufacture Sticker



**4x** Height Sticker

#### **COMPONENTS (ACCESSORIES IF APPLICABLE)**



**4x** Swing Hooks





1x

Sling swing

One of the best things about a Funky Monkey Bar is the ability to add new equipment and accessories as your child and family grows. You can swap or add accessories to your existing frame, or add extra frames that will give you more versatility to attach equipment. Check out what we've got in store now at...

WWW.FUNKYMONKEYBARS.COM

### **ASSEMBLY INSTRUCTIONS - LADDER BAR ASSEMBLY**

### RUNG ASSEMBLY (X13)



1. Assemble plastic rung inserts as shown above.