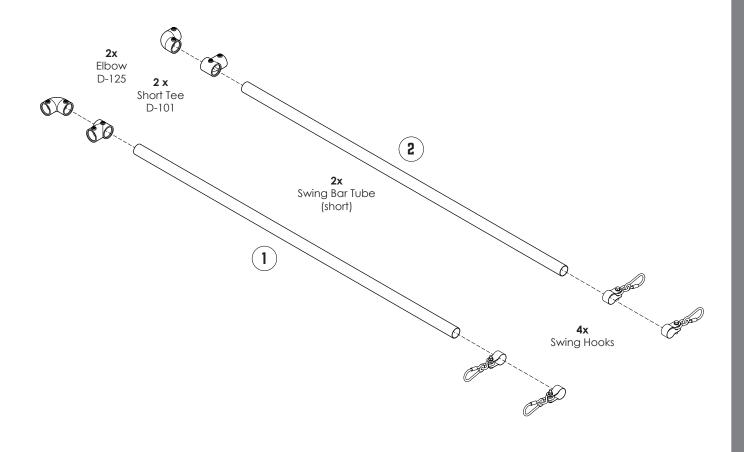

### **24** ASSEMBLE SHORT SWING BARS

On flat level ground slide on all fittings and fully tighten elbow grub screws Leave short tees and swing hooks loose for assembly adjustment.

### 25 2X ASSEMBLED SHORT SWING BARS