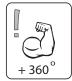

### CORRECT TIGHTENING METHOD OF GRUB SCREWS - (INDICATIVE DIAGRAM SHOWN)

 With long end of allen key, hand tighten grub screw as much as possible.

2. Using other end of the allen key do one full 360 degree turn as a minimum, use muscles!