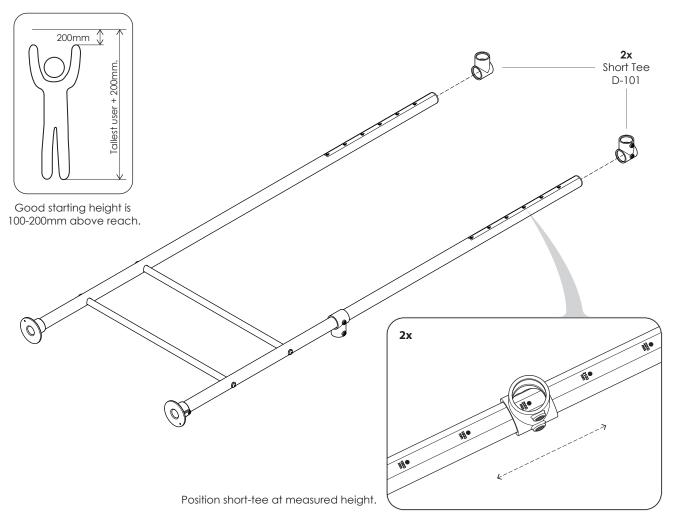

SSORIES IF APPLICABLE)**



**4x** Swing Hooks





1x

Sling swing

One of the best things about a Funky Monkey Bar is the ability to add new equipment and accessories as your child and family grows. You can swap or add accessories to your existing frame, or add extra frames that will give you more versatility to attach equipment. Check out what we've got in store now at...

WWW.FUNKYMONKEYBARS.COM

### **ASSEMBLY INSTRUCTIONS - LADDER BAR ASSEMBLY**

### RUNG ASSEMBLY (X13)



1. Assemble plastic rung inserts as shown above.



2. Push inserts into both ends of all rungs.

### **9** MONKEY BAR LADDER ASSEMBLY











### IF YOU HAVE A CARGO NET PLEASE REFER TO AND FOLLOW - CARGO NET ASSEMBLY INSTRUCTIONS, PAGE 9







#### 10 APPLY HEIGHT STICKERS.



#### 11 SET LADDER BAR HEIGHT.





# REPEAT STEPS 5-12 FOR 1X MORE LEG ASSEMBLY. SAME PROCEDURE BUT SHORT TEE A PLACED ON OTHER LEG- (SEE STEP 14 FOR FINAL RESULT)



# 14 LEG ASSEMBLY X2.



# 15 CHECK ALL FITTING GRUB SCREWS AND RUNG BOLTS ARE FULLY TIGHTENED





Firmly tighten all grub screws and bolts, Leave short tee A loose.

### **ASSEMBLY INSTRUCTIONS - TWIRLY WHIRLY BAR ASSEMBLY**

#### 16 **ASSEMBLE VERTICAL TWIRLY TUBE**



Tighten all grub screws.



#### 17 ATTACH HORIZONTAL TWIRLY TUBE

Fully insert twirly tube then firmly tighten all grub screws.







18 REPEAT STEPS 16 - 17 FOR 3 MORE TWIRLY WHIRLY BARS.



# 20 FLIP LEGS 1 & 2 OVER



For the following step the legs should be flipped over & attached one at a time.







# 22 FLIP ASSEMBLY OVER



CRITICAL: ENSURE YOUR FRAME IS 100% SQUARE AND LEVEL