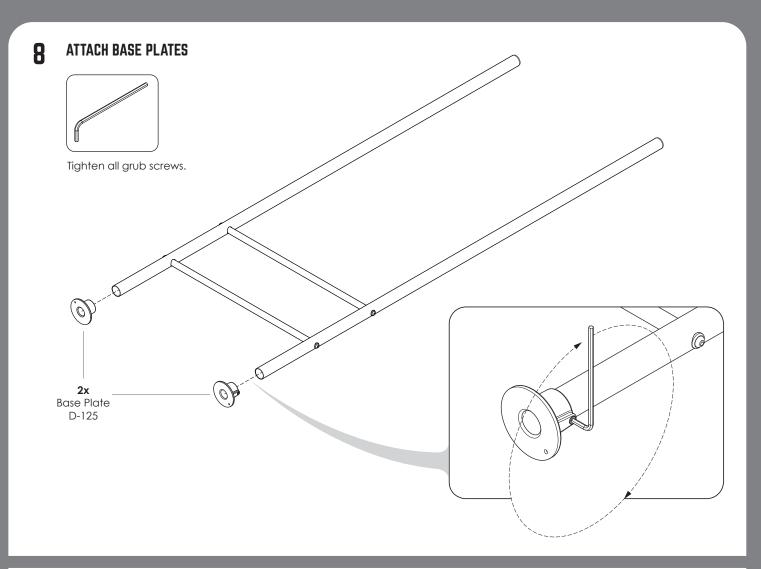

Manufacture Sticker



**4x** Height Sticker

#### **COMPONENTS (ACCESSORIES IF APPLICABLE)**



**4x** Swing Hooks





1x

Sling swing

One of the best things about a Funky Monkey Bar is the ability to add new equipment and accessories as your child and family grows. You can swap or add accessories to your existing frame, or add extra frames that will give you more versatility to attach equipment. Check out what we've got in store now at...

WWW.FUNKYMONKEYBARS.COM

### **ASSEMBLY INSTRUCTIONS - LADDER BAR ASSEMBLY**

### RUNG ASSEMBLY (X13)



1. Assemble plastic rung inserts as shown above.



2. Push inserts into both ends of all rungs.

### **9** MONKEY BAR LADDER ASSEMBLY











### IF YOU HAVE A CARGO NET PLEASE REFER TO AND FOLLOW - CARGO NET ASSEMBLY INSTRUCTIONS, PAGE 9







#### 10 APPLY HEIGHT STICKERS.



#### 11 SET LADDER BAR HEIGHT.





# REPEAT STEPS 5-12 FOR 1X MORE LEG ASSEMBLY. SAME PROCEDURE BUT SHORT TEE A PLACED ON OTHER LEG- (SEE STEP 14 FOR FINAL RESULT)



# 14 LEG ASSEMBLY X2.



# 15 CHECK ALL FITTING GRUB SCREWS AND RUNG BOLTS ARE FULLY TIGHTENED





Firmly tighten all grub screws and bolts, Leave short tee A loose.

### **ASSEMBLY INSTRUCTIONS - TWIRLY WHIRLY BAR ASSEMBLY**

#### 16 **ASSEMBLE VERTICAL TWIRLY TUBE**



Tighten all grub screws.



#### 17 ATTACH HORIZONTAL TWIRLY TUBE

Fully insert twirly tube then firmly tighten all grub screws.







18 REPEAT STEPS 16 - 17 FOR 3 MORE TWIRLY WHIRLY BARS.



# 20 FLIP LEGS 1 & 2 OVER



For the following step the legs should be flipped over & attached one at a time.







# 22 FLIP