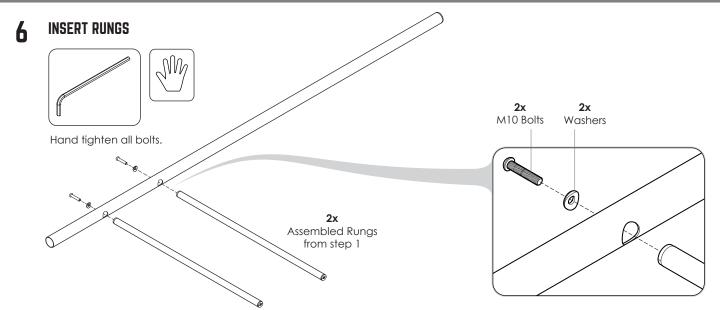

### RUNG ASSEMBLY (X13)

1. Assemble plastic rung inserts as shown above.

2. Push inserts into both ends of all rungs.

### **TUBES**

13x Rung Tube 25Dia. x 850mm

Twirly Tube

50Dia. x 900mm

2x Swing Bar Tube (short)

50Dia. x 1900mm

2x Swing Leg Tube 50Dia. x 2300mm

**4**x

### **HARDWARE**

**27x** M10 Bolt

**54x** Rung Insert

**27x** Washer

54x M10 Hex Nut

Plastic End Cap

1x Manufacture Sticker

**4x** Height Sticker