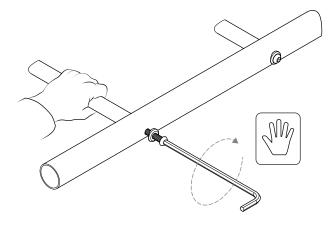

### CORRECT TIGHTENING METHOD OF RUNG BOLTS - (INDICATIVE DIAGRAM SHOWN)

 With long end of allen key, hand tighten bolt hard up against washer and outside of tube. Hold rung to avoid rotation.

2. Using short end of the allen key fully tighten, approximately 3-4 full turns .