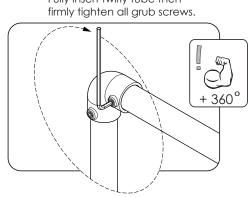

#### 16 **ASSEMBLE VERTICAL TWIRLY TUBE**

Tighten all grub screws.

#### 17 ATTACH HORIZONTAL TWIRLY TUBE

Fully insert twirly tube then firmly tighten all grub screws.

18 REPEAT STEPS 16 - 17 FOR 3 MORE TWIRLY WHIRLY BARS.