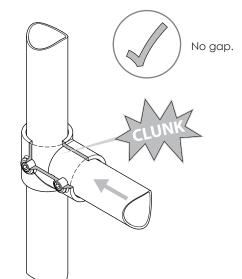

### **CORRECT INSERTION INTO FITTINGS - (INDICATIVE DIAGRAM SHOWN)**

All tubes must be fully inserted until contact is made with adjoining tube.

Gap.