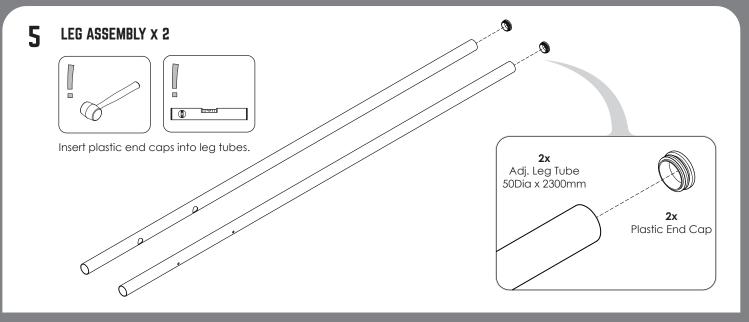

# 14 LEG ASSEMBLY X2.

### **TUBES**

13x Rung Tube 25Dia. x 850mm

Twirly Tube

50Dia. x 900mm

2x Swing Bar Tube (short)

50Dia. x 1900mm

2x Swing Leg Tube 50Dia. x 2300mm

**4**x

Adj. Leg Tube

50Dia. x 2300mm

2x

Ladder Tube

50Dia. x 2950mm

### **HARDWARE**

**27x** M10 Bolt

**54x** Rung Insert

**27x** Washer

54x M10 Hex Nut

Plastic End Cap

1x Manufacture Sticker

**4x** Height Sticker