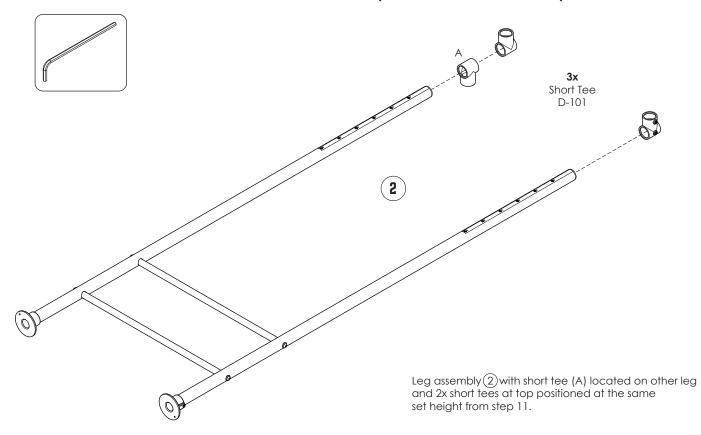

# REPEAT STEPS 5-12 FOR 1X MORE LEG ASSEMBLY. SAME PROCEDURE BUT SHORT TEE A PLACED ON OTHER LEG- (SEE STEP 14 FOR FINAL RESULT)