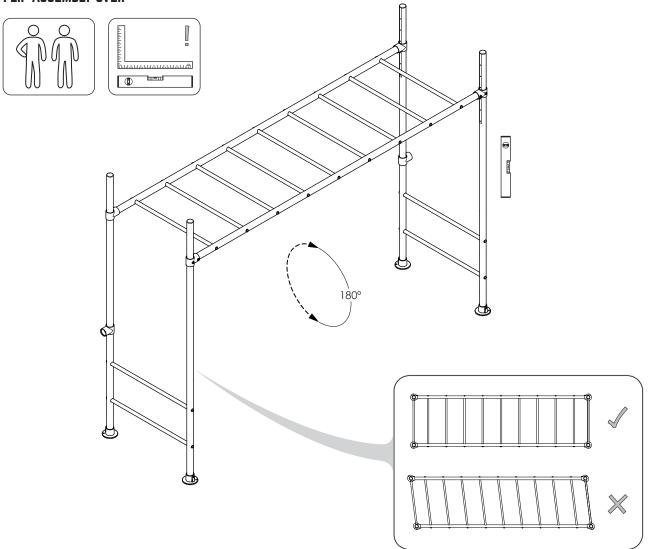

### **9** MONKEY BAR LADDER ASSEMBLY

### IF YOU HAVE A CARGO NET PLEASE REFER TO AND FOLLOW - CARGO NET ASSEMBLY INSTRUCTIONS, PAGE 9

#### 10 APPLY HEIGHT STICKERS.