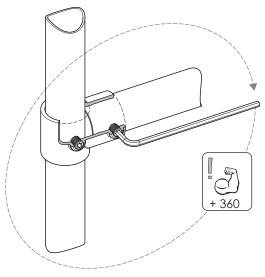

### CORRECT TIGHTENING METHOD OF GRUB SCREWS - (INDICATIVE DIAGRAM SHOWN)

 With long end of allen key, hand tighten grub screw as much as possible.

2. Using other end of the allen key do one full 360 degree turn as a minimum, use muscles!