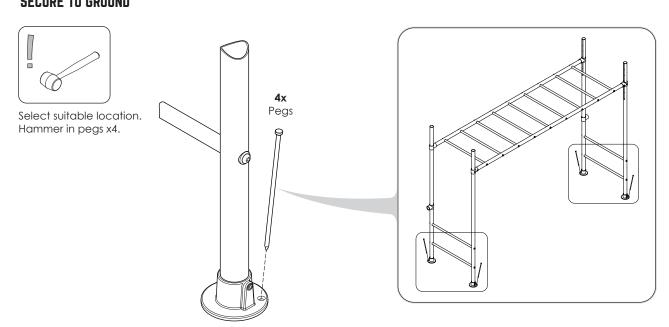

# 23 SECURE TO GROUND

#### 29 SECURE TO GROUND

- Check level and square.
   Hammer in pegs x2.