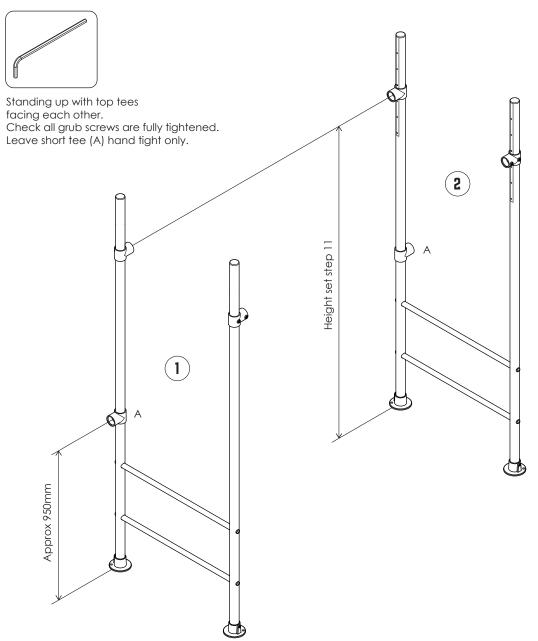

#### 11 SET LADDER BAR HEIGHT.

# REPEAT STEPS 5-12 FOR 1X MORE LEG ASSEMBLY. SAME PROCEDURE BUT SHORT TEE A PLACED ON OTHER LEG- (SEE STEP 14 FOR FINAL RESULT)

# 14 LEG ASSEMBLY X2.

# 15 CHECK ALL FITTING GRUB SCREWS AND RUNG BOLTS ARE FULLY TIGHTENED

Firmly tighten all grub screws and bolts, Leave short tee A loose.