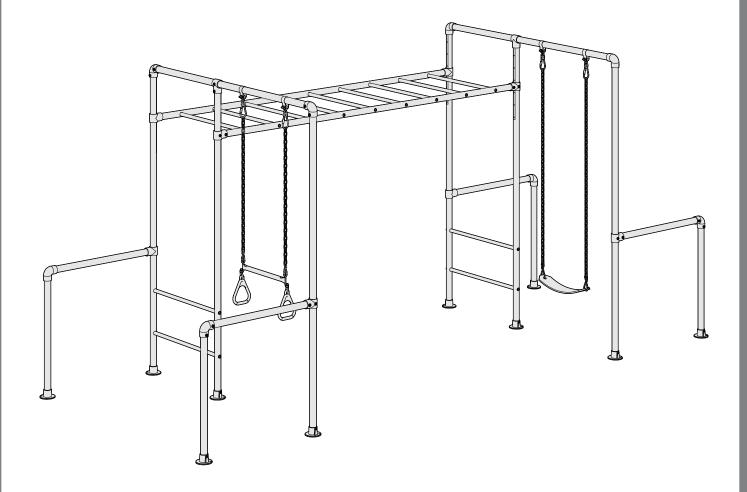

# FUNKY MONKEY BARS® THE ORANGUTAN OVERALL DIMENSIONS

A minimum of 2.0 metres clear fall zone is recommended around the elevated hanging points of your Funky Monkey Bars®.

### **SIDE VIEW**

(not to scale)