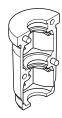

nd of allen key, hand tighten bolt hard up against washer and outside of tube. Hold rung to avoid rotation.





2. Using short end of the allen key fully tighten, approximately 3-4 full turns .







### **INVENTORY**

### **TOOLS REQUIRED FOR INSTALLATION**



1x 8mm Allen key (Included)

1x Soft Hammer (Not included)

1x 17mm Rachet (Not included)

1x Spirit Level (Not included)

1x Tape Measure (Not included)

### **TUBES**

13x Rung Tube 25Dia. x 850mm

Twirly Tube

50Dia. x 900mm

2x Swing Bar Tube (short)

50Dia. x 1900mm

2x Swing Leg Tube 50Dia. x 2300mm

**4**x

Adj. Leg Tube

50Dia. x 2300mm

2x

Ladder Tube

50Dia. x 2950mm

### **FITTINGS**



10x Short Tee D-101



**8x** Elbow D-125



10x Base Plate D-131



### INVENTORY (CONTINUED)

### **HARDWARE**



**27x** M10 Bolt



**54x** Rung Insert



**27x** Washer



54x M10 Hex Nut



Plastic End Cap



1x Manufacture Sticker



**4x** Height Sticker

#### **COMPONENTS (ACCESSORIES IF APPLICABLE)**



**4x** Swing Hooks





1x

Sling swing

One of the best things about a Funky Monkey Bar is the ability to add new equipment and accessories as your child and family grows. You can swap or add accessories to your existing frame, or add extra frames that will give you more versatility to attach equipment. Check out what we've got in store now at...

WWW.FUNKYMONKEYBARS.COM

### **ASSEMBLY INSTRUCTIONS - LADDER BAR ASSEMBLY**

### RUNG ASSEMBLY (X13)



1. Assemble plastic rung inserts as shown above.



2. Push inserts into both ends of all rungs.

### **9** MONKEY BAR LADDER ASSEMBLY











### IF YOU HAVE A