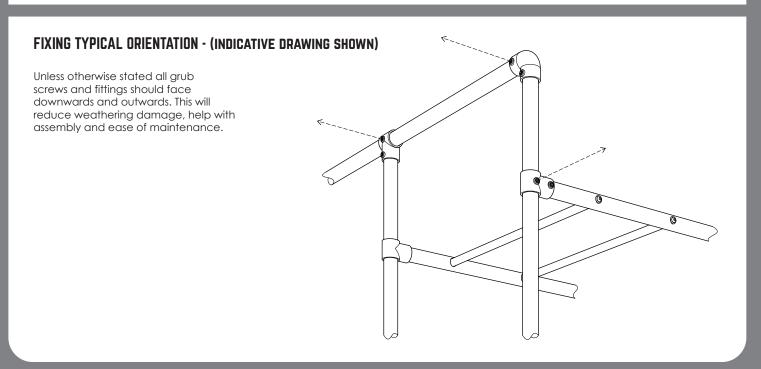

#### **ASSEMBLY**

- 1. Keep small children away from the Funky Monkey Bars® during assembly.
- 2. Do not attempt to use the Funky Monkey Bars® until it is completely assembled and every fitting is tight and secured.
- 3. Installation typically takes 3-4 hours to complete. Two people are recommended for assembly.
- 4. Ensure all fittings are tightened to the correct tightening method as described on page 5.
- 5. Assembly should be carried out on clean, dry, level surface