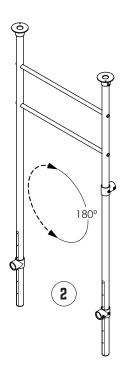

#### 16 **ASSEMBLE VERTICAL TWIRLY TUBE**

Tighten all grub screws.

#### 17 ATTACH HORIZONTAL TWIRLY TUBE

Fully insert twirly tube then firmly tighten all grub screws.

18 REPEAT STEPS 16 - 17 FOR 3 MORE TWIRLY WHIRLY BARS.