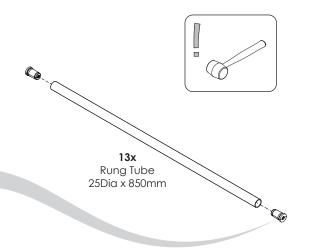

### **TUBES**

13x Rung Tube 25Dia. x 850mm

Twirly Tube

50Dia. x 900mm

2x Swing Bar Tube (short)

50Dia. x 1900mm

2x Swing Leg Tube 50Dia. x 2300mm

**4**x