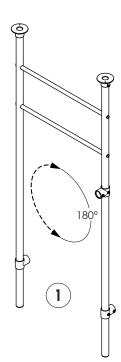

#### 16 **ASSEMBLE VERTICAL TWIRLY TUBE**

Tighten all grub screws.

#### 17 ATTACH HORIZONTAL TWIRLY TUBE

Fully insert twirly tube then firmly tighten all grub screws.

18 REPEAT STEPS 16 - 17 FOR 3 MORE TWIRLY WHIRLY BARS.