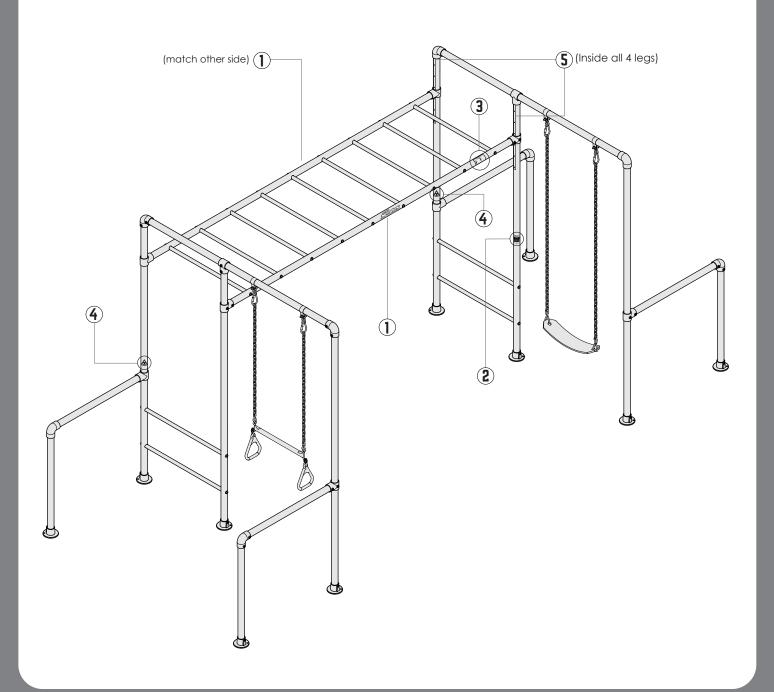

### **9** MONKEY BAR LADDER ASSEMBLY

# REPEAT STEPS 5-12 FOR 1X MORE LEG ASSEMBLY. SAME PROCEDURE BUT SHORT TEE A PLACED ON OTHER LEG- (SEE STEP 14 FOR FINAL RESULT)

# 14 LEG ASSEMBLY X2.

# 15 CHECK ALL FITTING GRUB SCREWS AND RUNG BOLTS ARE FULLY TIGHTENED

Firmly tighten all grub screws and bolts, Leave short tee A loose.

#### 17 ATTACH HORIZONTAL TWIRLY TUBE

Fully insert twirly tube then firmly tighten all grub screws.

18 REPEAT STEPS 16 - 17 FOR 3 MORE TWIRLY WHIRLY BARS.

# 26 ATTACH SHORT SWING BARS

Fit short swing bar assemblies to top of main monkey bar legs, check they are level then fully tighten all grub screws.

# **30** ATTACH TWIRLY WHIRLY BARS X4

Adjust short tees to align level with twirly whirly bars

# 31 CHECK ALL FITTING GRUB SCREWS ARE FULLY TIGHTENED

4x Twirly whirly bars from step 19.

- 1. Ensure frame is square and level.
- 2. Firmly tighten all grub screws and bolts.