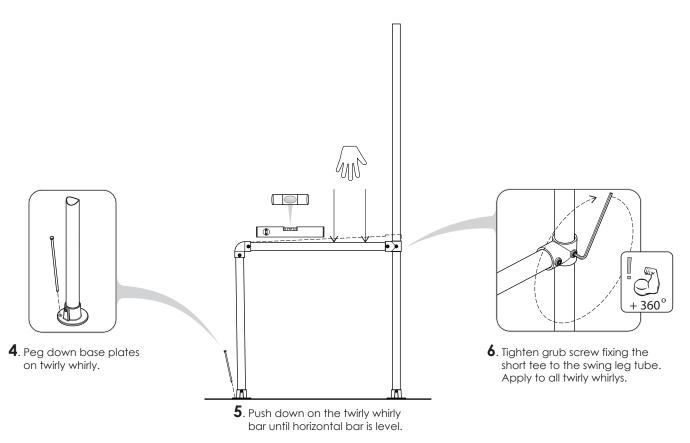

# **30** ATTACH TWIRLY WHIRLY BARS X4

Adjust short tees to align level with twirly whirly bars

# 31 CHECK ALL FITTING GRUB SCREWS ARE FULLY TIGHTENED

4x Twirly whirly bars from step 19.

- 1. Ensure frame is square and level.
- 2. Firmly tighten all grub screws and bolts.

### 32 LOAD YOUR TWIRLY WHIRLY BARS X4

1. Ensure twirly whirly is level and square & swing leg is pegged down.

**3**. Pull upwards on the twirly whirly bar to make a slight angle. (Half a bubble off center on the level)