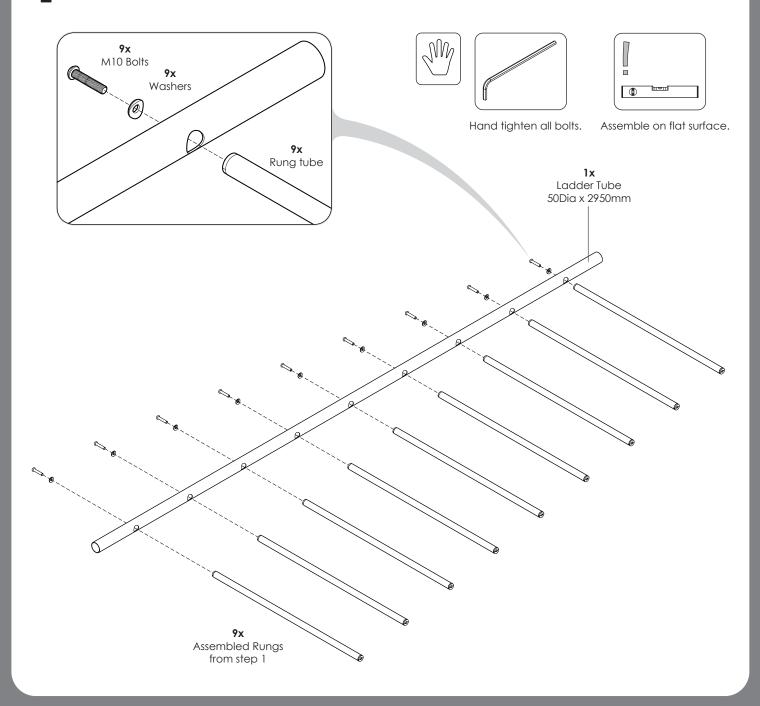

### RUNG ASSEMBLY (X13)

1. Assemble plastic rung inserts as shown above.

2. Push inserts into both ends of all rungs.

### **9** MONKEY BAR LADDER ASSEMBLY