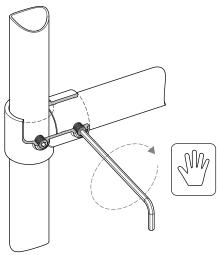

### CORRECT TIGHTENING METHOD OF GRUB SCREWS - (INDICATIVE DIAGRAM SHOWN)

 With long end of allen key, hand tighten grub screw as much as possible.

2. Using other end of the allen key do one full 360 degree turn as a minimum, use muscles!