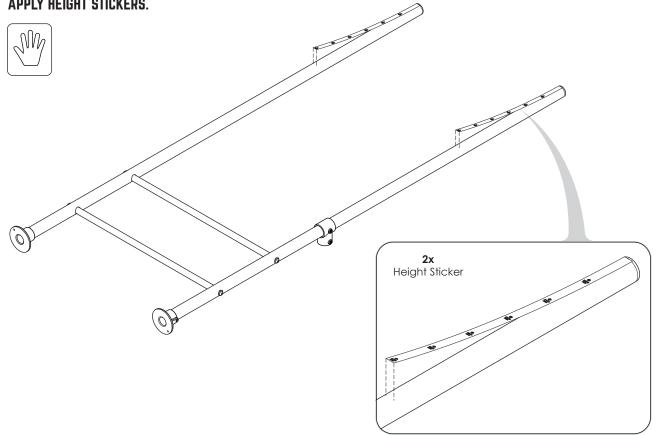

t Sticker

#### **COMPONENTS (ACCESSORIES IF APPLICABLE)**



**4x** Swing Hooks





1x

Sling swing

One of the best things about a Funky Monkey Bar is the ability to add new equipment and accessories as your child and family grows. You can swap or add accessories to your existing frame, or add extra frames that will give you more versatility to attach equipment. Check out what we've got in store now at...

WWW.FUNKYMONKEYBARS.COM

### **ASSEMBLY INSTRUCTIONS - LADDER BAR ASSEMBLY**

### RUNG ASSEMBLY (X13)



1. Assemble plastic rung inserts as shown above.



2. Push inserts into both ends of all rungs.

### **9** MONKEY BAR LADDER ASSEMBLY











### IF YOU HAVE A CARGO NET PLEASE REFER TO AND FOLLOW - CARGO NET ASSEMBLY INSTRUCTIONS, PAGE 9







#### 10 APPLY HEIGHT STICKERS.



#### 11 SET LADDER BAR HEIGHT.





# REPEAT STEPS 5-12 FOR 1X MORE LEG ASSEMBLY. SAME PROCEDURE BUT SHORT TEE A PLACED ON OTHER LEG- (SEE STEP 14 FOR FINAL RESULT)



# 14 LEG ASSEMBLY X2.



# 15 CHECK ALL FITTING GRUB SCREWS AND RUNG BOLTS ARE FULLY TIGHTENED





Firmly tighten all grub screws and bolts, Leave short tee A loose.

### **ASSEMBLY INSTRUCTIONS - TWIRLY WHIRLY BAR ASSEMBLY**

#### 16 **ASSEMBLE VERTICAL TWIRLY TUBE**



Tighten all grub screws.



#### 17 ATTACH HORIZONTAL TWIRLY TUBE

Fully insert twirly tube then firmly tighten all grub screws.







18 REPEAT STEPS 16 - 17 FOR 3 MORE TWIRLY WHIRLY BARS.



# 20 FLIP LEGS 1 & 2 OVER



For the following step the legs should be flipped over & attached one at a time.







# 22 FLIP ASSEMBLY OVER



CRITICAL: ENSURE YO