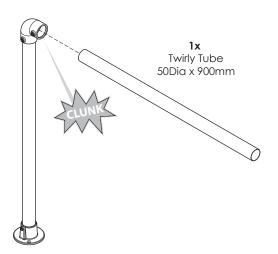

#### 17 ATTACH HORIZONTAL TWIRLY TUBE

Fully insert twirly tube then firmly tighten all grub screws.

18 REPEAT STEPS 16 - 17 FOR 3 MORE TWIRLY WHIRLY BARS.