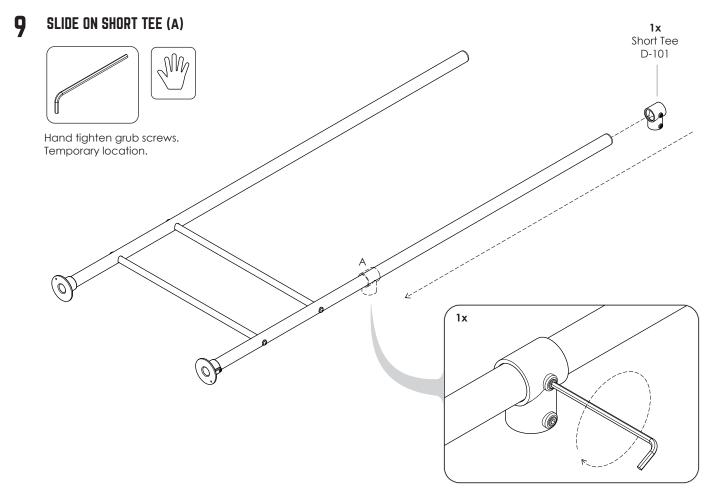

anufacture Sticker



**4x** Height Sticker

#### **COMPONENTS (ACCESSORIES IF APPLICABLE)**



**4x** Swing Hooks





1x

Sling swing

One of the best things about a Funky Monkey Bar is the ability to add new equipment and accessories as your child and family grows. You can swap or add accessories to your existing frame, or add extra frames that will give you more versatility to attach equipment. Check out what we've got in store now at...

WWW.FUNKYMONKEYBARS.COM

### **ASSEMBLY INSTRUCTIONS - LADDER BAR ASSEMBLY**

### RUNG ASSEMBLY (X13)



1. Assemble plastic rung inserts as shown above.



2. Push inserts into both ends of all rungs.

### **9** MONKEY BAR LADDER ASSEMBLY











### IF YOU HAVE A CARGO NET PLEASE REFER TO AND FOLLOW - CARGO NET ASSEMBLY INSTRUCTIONS, PAGE 9







#### 10 APPLY HEIGHT STICKERS.



#### 11 SET LADDER BAR HEIGHT.





# REPEAT STEPS 5-12 FOR 1X MORE LEG ASSEMBLY. SAME PROCEDURE BUT SHORT TEE A PLACED ON OTHER LEG- (SEE STEP 14 FOR FINAL RESULT)



# 14 LEG ASSEMBLY X2.



# 15 CHECK ALL FITTING GRUB SCREWS AND RUNG BOLTS ARE FULLY TIGHTENED





Firmly tighten all grub screws and bolts, Leave short tee A loose.

### **ASSEMBLY INSTRUCTIONS - TWIRLY WHIRLY BAR ASSEMBLY**

#### 16 **ASSEMBLE VERTICAL TWIRLY TUBE**



Tighten all grub screws.



#### 17 ATTACH HORIZONTAL TWIRLY TUBE

Fully insert twirly tube then firmly tighten all grub screws.







18 REPEAT STEPS 16 - 17 FOR 3 MORE TWIRLY WHIRLY BARS.



# 20 FLIP LEGS 1 & 2 OVER



For the following step the legs should be flipped over & attached one at a time.







# 22 FLIP AS