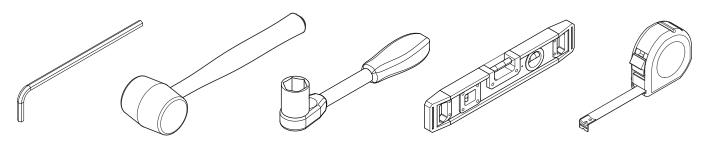

### **TOOLS REQUIRED FOR INSTALLATION**

1x 8mm Allen key (Included)

1x Soft Hammer (Not included)

1x 17mm Rachet (Not included)

1x Spirit Level (Not included)

1x Tape Measure (Not included)