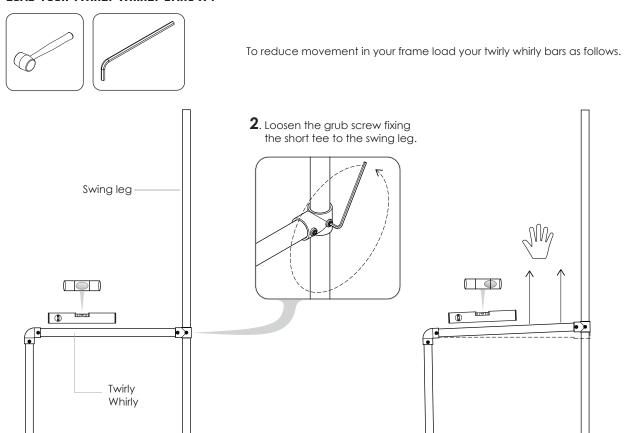

### 32 LOAD YOUR TWIRLY WHIRLY BARS X4

1. Ensure twirly whirly is level and square & swing leg is pegged down.

**3**. Pull upwards on the twirly whirly bar to make a slight angle. (Half a bubble off center on the level)