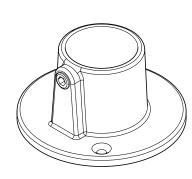

### CORRECT TIGHTENING METHOD OF RUNG BOLTS - (INDICATIVE DIAGRAM SHOWN)



 With long end of allen key, hand tighten bolt hard up against washer and outside of tube. Hold rung to avoid rotation.





2. Using short end of the allen key fully tighten, approximately 3-4 full turns .







### **INVENTORY**

### **TOOLS REQUIRED FOR INSTALLATION**



1x 8mm Allen key (Included)

1x Soft Hammer (Not included)

1x 17mm Rachet (Not included)

1x Spirit Level (Not included)

1x Tape Measure (Not included)

### **TUBES**

13x Rung Tube 25Dia. x 850mm

Twirly Tube

50Dia. x 900mm

2x Swing Bar Tube (short)

50Dia. x 1900mm

2x Swing Leg Tube 50Dia. x 2300mm

**4**x

Adj. Leg Tube

50Dia. x 2300mm

2x

Ladder Tube

50Dia. x 2950mm

### **FITTINGS**



10x Short Tee D-101



**8x** Elbow D-125



10x Base Plate D-131



### INVENTORY (CONTINUED)

### **HARDWARE**



**27x** M10 Bolt



**54x** Rung Insert



**27x** Washer



54x M10 Hex Nut



Plastic End Cap



1x Manufacture Sticker



**4x** Height Sticker

#### **COMPONENTS (ACCESSORIES IF APPLICABLE)**



**4x** Swing Hooks





1x

Sling swing

One of the best things about a Funky Monkey Bar is the ability to add new equipment and accessories as your child and family grows. You can swap or add accessories to your existing frame, or add extra frames that will give you more versatility to attach equipment. Check out what we've got in store now at...

WWW.FUNKYMONKEYBARS.COM

### **ASSEMBLY INSTRUCTIONS - LADDER BAR ASSEMBLY**

### RUNG ASSEMBLY (X13)



1. Assemble plastic rung inserts as shown above.



2. Push inserts into