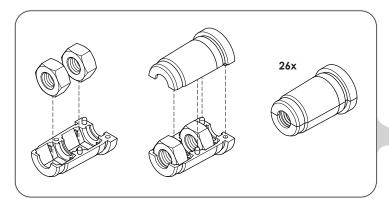

### **HARDWARE**

**27x** M10 Bolt

**54x** Rung Insert

**27x** Washer

54x M10 Hex Nut

Plastic End Cap

1x Manufacture Sticker

**4x** Height Sticker