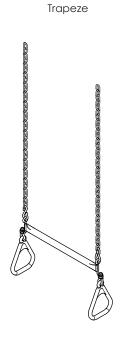

#### **COMPONENTS (ACCESSORIES IF APPLICABLE)**

**4x** Swing Hooks

1x

Sling swing

One of the best things about a Funky Monkey Bar is the ability to add new equipment and accessories as your child and family grows. You can swap or add accessories to your existing frame, or add extra frames that will give you more versatility to attach equipment. Check out what we've got in store now at...