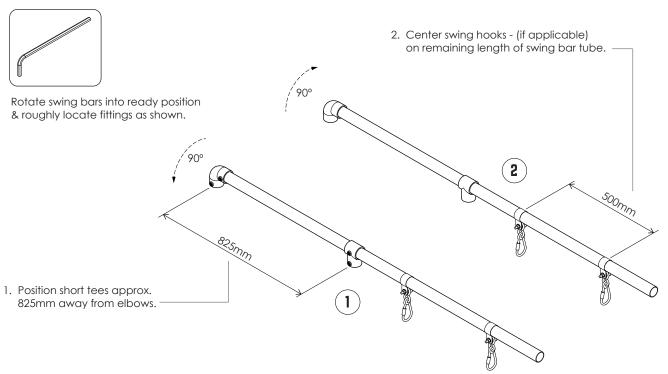

### **24** ASSEMBLE SHORT SWING BARS

On flat level ground slide on all fittings and fully tighten elbow grub screws Leave short tees and swing hooks loose for assembly adjustment.

### 25 2X ASSEMBLED SHORT SWING BARS

# 26 ATTACH SHORT SWING BARS

Fit short swing bar assemblies to top of main monkey bar legs, check they are level then fully tighten all grub screws.