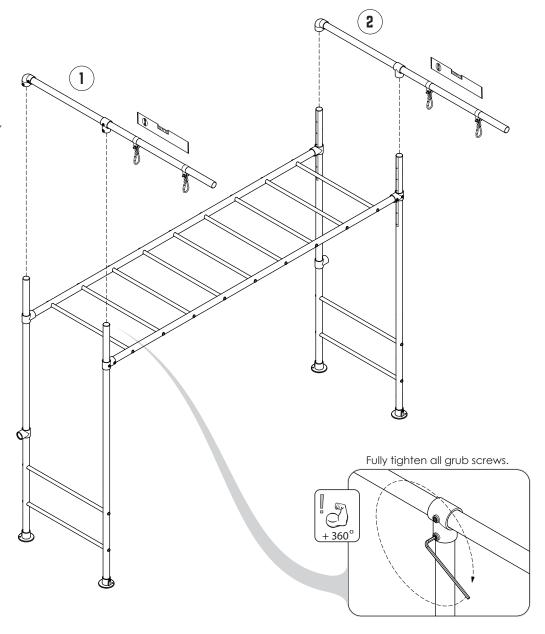

# 26 ATTACH SHORT SWING BARS

Fit short swing bar assemblies to top of main monkey bar legs, check they are level then fully tighten all grub screws.

# 28 ATTACH LEGS X2

#### 29 SECURE TO GROUND

- Check level and square.
   Hammer in pegs x2.