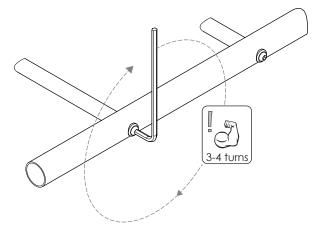

### CORRECT TIGHTENING METHOD OF RUNG BOLTS - (INDICATIVE DIAGRAM SHOWN)

 With long end of allen key, hand tighten bolt hard up against washer and outside of tube. Hold rung to avoid rotation.

2. Using short end of the allen key fully tighten, approximately 3-4 full turns .