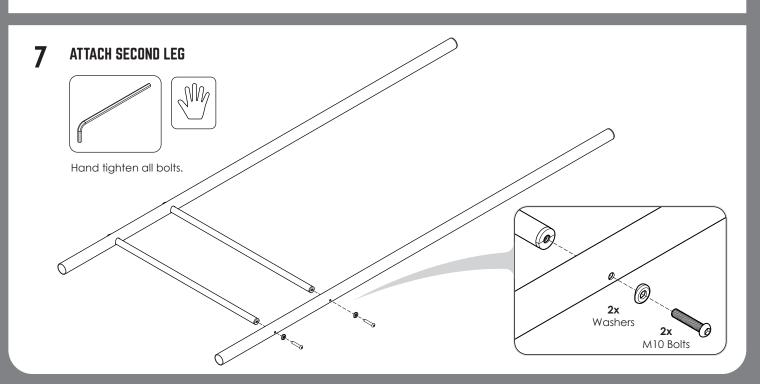

# REPEAT STEPS 5-12 FOR 1X MORE LEG ASSEMBLY. SAME PROCEDURE BUT SHORT TEE A PLACED ON OTHER LEG- (SEE STEP 14 FOR FINAL RESULT)

### **HARDWARE**

**27x** M10 Bolt

**54x** Rung Insert

**27x** Washer

54x M10 Hex Nut

Plastic End Cap

1x Manufacture Sticker

**4x** Height Sticker