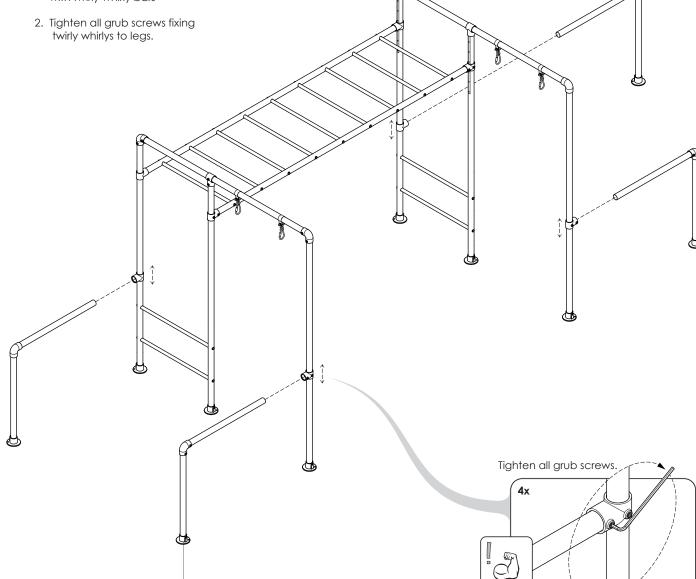

# 15 CHECK ALL FITTING GRUB SCREWS AND RUNG BOLTS ARE FULLY TIGHTENED

Firmly tighten all grub screws and bolts, Leave short tee A loose.

#### 16 **ASSEMBLE VERTICAL TWIRLY TUBE**

Tighten all grub screws.

#### 17 ATTACH HORIZONTAL TWIRLY TUBE

Fully insert twirly tube then firmly tighten all grub screws.

18 REPEAT STEPS 16 - 17 FOR 3 MORE TWIRLY WHIRLY BARS.