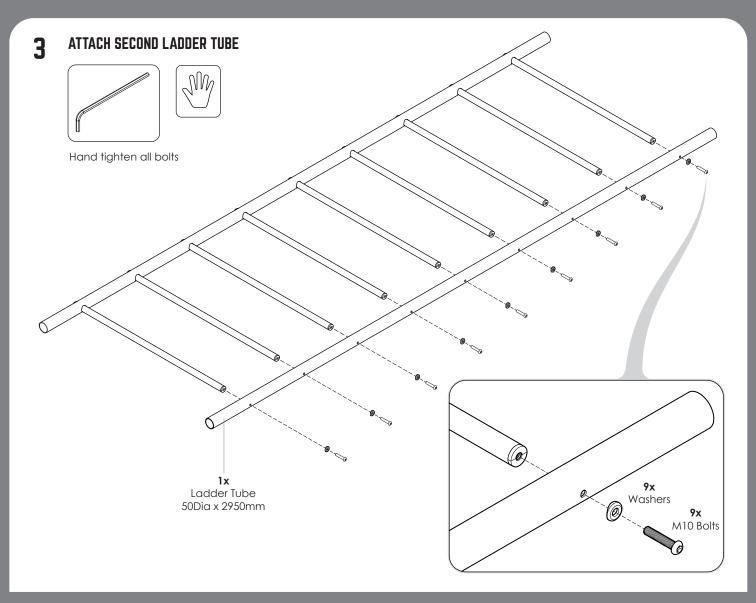

E**



**27x** M10 Bolt



**54x** Rung Insert



**27x** Washer



54x M10 Hex Nut



Plastic End Cap



1x Manufacture Sticker



**4x** Height Sticker

#### **COMPONENTS (ACCESSORIES IF APPLICABLE)**



**4x** Swing Hooks





1x

Sling swing

One of the best things about a Funky Monkey Bar is the ability to add new equipment and accessories as your child and family grows. You can swap or add accessories to your existing frame, or add extra frames that will give you more versatility to attach equipment. Check out what we've got in store now at...

WWW.FUNKYMONKEYBARS.COM

### **ASSEMBLY INSTRUCTIONS - LADDER BAR ASSEMBLY**

### RUNG ASSEMBLY (X13)



1. Assemble plastic rung inserts as shown above.



2. Push inserts into both ends of all rungs.

### **9** MONKEY BAR LADDER ASSEMBLY











### IF YOU HAVE A CARGO NET PLEASE REFER TO AND FOLLOW - CARGO NET ASSEMBLY INSTRUCTIONS, PAGE 9







#### 10 APPLY HEIGHT STICKERS.



#### 11 SET LADDER BAR HEIGHT.





# REPEAT STEPS 5-12 FOR 1X MORE LEG ASSEMBLY. SAME PROCEDURE BUT SHORT TEE A PLACED ON OTHER LEG- (SEE STEP 14 FOR FINAL RESULT)



# 14 LEG ASSEMBLY X2.



# 15 CHECK ALL FITTING GRUB SCREWS AND RUNG BOLTS ARE FULLY TIGHTENED





Firmly tighten all grub screws and bolts, Leave short tee A loose.

### **ASSEMBLY INSTRUCTIONS - TWIRLY WHIRLY BAR ASSEMBLY**

#### 16 **ASSEMBLE VERTICAL TWIRLY TUBE**



Tighten all grub screws.



#### 17 ATTACH HORIZONTAL TWIRLY TUBE

Fully insert twirly tube then firmly tighten all grub screws.







18 REPEAT STEPS 16 - 17 FOR 3 MORE TWIRLY WHIRLY BARS.



# 20 FLIP LEGS 1 &