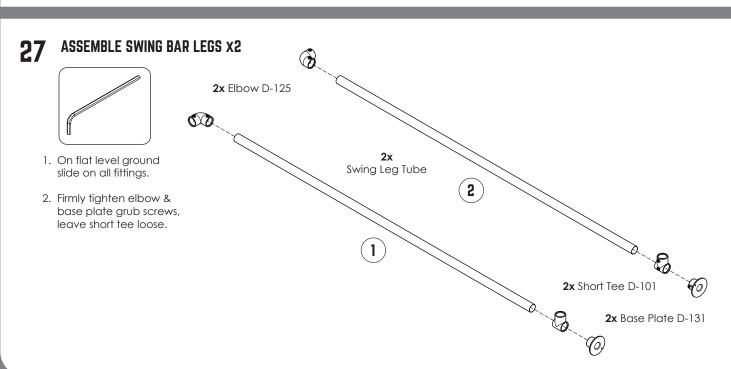

# 14 LEG ASSEMBLY X2.

# 15 CHECK ALL FITTING GRUB SCREWS AND RUNG BOLTS ARE FULLY TIGHTENED

Firmly tighten all grub screws and bolts, Leave short tee A loose.