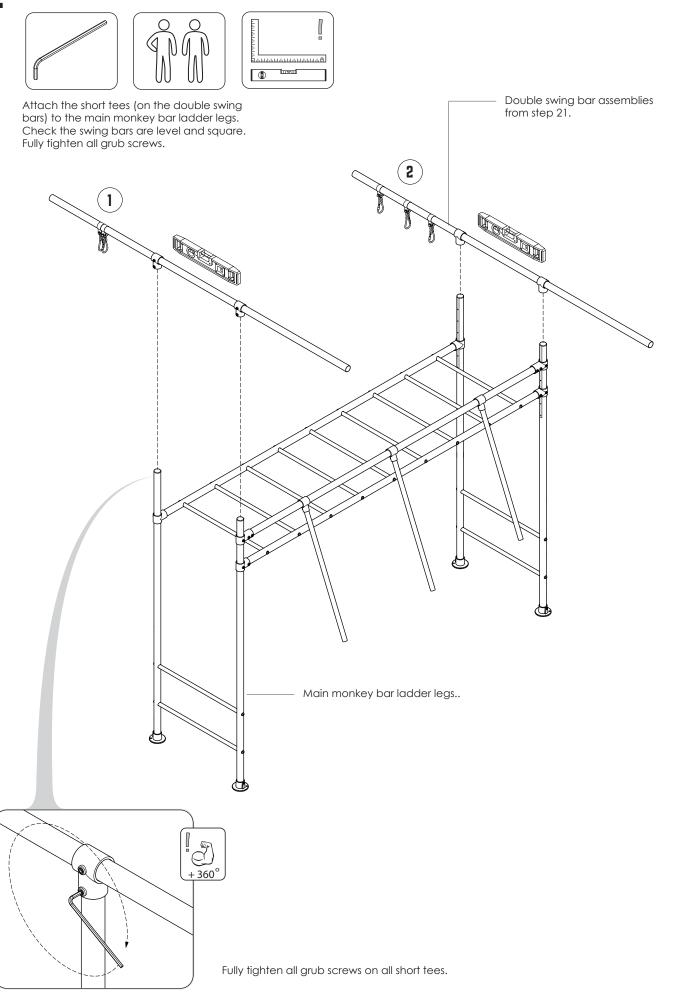

### **25** ATTACH SWING LEG ASSEMBLY

- 1. With 2 people slide leg assembly onto double swing bar ends (lache tube side).
- 2. At the same time swivel the lache tubes into position in the leg assembly reducing

## 26 SECURE TO GROUND

THE FOLLOWING STEPS ARE PERFORMED ON THE OTHER SIDE OF THE FRAME. FOR DRAWING CLARITY THE VIEW WILL BE ON THE OTHER SIDE FROM HERE ON FORTH.