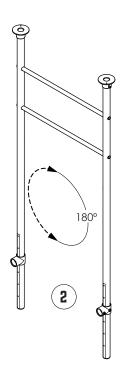

### 14 FLIP LEGS 1 & 2 OVER

For the following step the legs should be flipped over & attached one at a time.