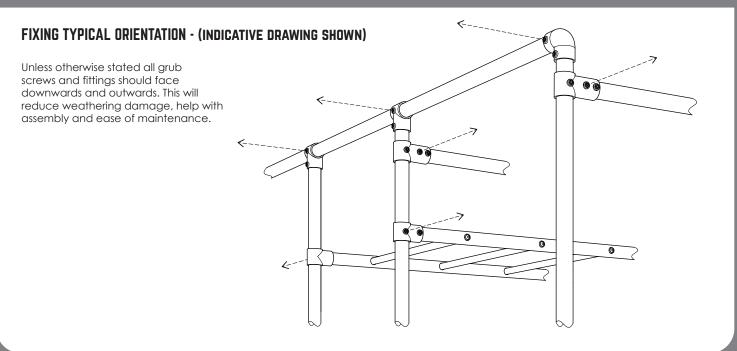

#### CORRECT TIGHTENING METHOD OF GRUB SCREWS - (INDICATIVE DIAGRAM SHOWN)

 With long end of allen key, hand tighten grub screw as much as possible.

2. Using other end of the allen key do one full 360 degree turn as a minimum, use muscles!