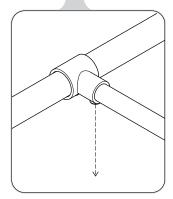

### CORRECT INSERTION INTO FITTINGS - (INDICATIVE DIAGRAM SHOWN)

All tubes must be fully inserted until contact is made with adjoining tube.

Gap.