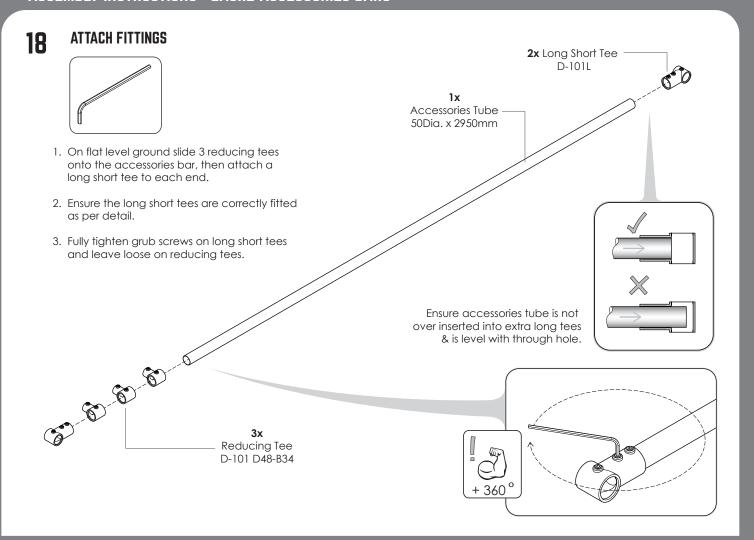

### 20 ATTACH LACHE BAR ASSEMBLY

- With 2 people rotate the assembly and slide onto adjustable legs to a desired height 'X'.
- 2. Check that it is square and level.
- Ensure that the grub screws on the reducing tees will be facing downwards when lifted into position.

3. Fully tighten long short tee grub screws. Leave reducing tees loose.

Depending on skills and user height, select a suitable lache bars height.

Fully tighten grub screws.

Grub screws facing downwards when in position.