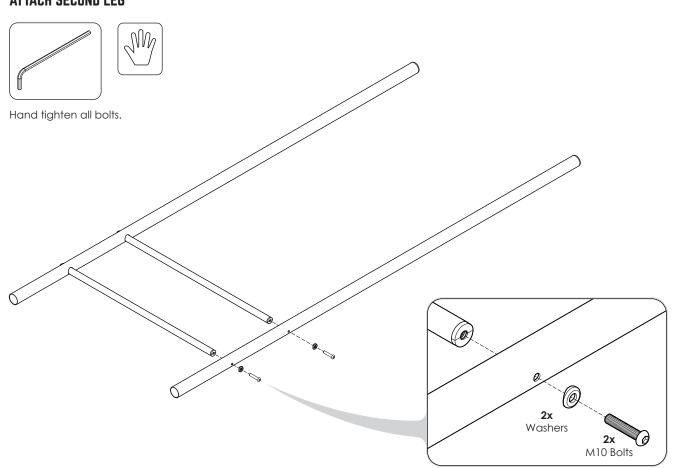

ate\ accessory\ installation\ instructions\ if\ supplied.}$ 

One of the best things about Funky Monkey Bars® is the ability to add new equipment and accessories as your child and family grows. You can swap or add accessories to your existing frame, or add extra frames that will give you more versatility to attach equipment. Check out what we've got in store now at...

WWW.FUNKYMONKEYBARS.COM

### **ASSEMBLY INSTRUCTIONS - LADDER BAR ASSEMBLY**

### 1 RUNG ASSEMBLY (X13)



1. Assemble plastic rung inserts as shown above.



2. Push inserts into both ends of all rungs.

### **9** MONKEY BAR LADDER ASSEMBLY







On flat surface insert rungs from step 1 into a ladder tube. Hand tighten grub screws.







### **5** LEG ASSEMBLY X2



### 6 INSERT RUNGS INTO LEG



### 7 ATTACH SECOND LEG



### ATTACH BASE PLATES









### 12 REPEAT STEPS 5 - 11 FOR 1X MORE SET OF LEGS. (ENSURE SHORT TEES ARE SET AT THE SAME HEIGHT)

### **13** LEG ASSEMBLY X 2.





- Stand legs up with top tees facing each other.
- 2. Check all grub screws are fully tightened.



### 14 FLIP LEGS 1 & 2 OVER



For the following step the legs should be flipped over & attached one at a time.







### 16 FLIP ASSEMBLY OVER



CRITICAL: ENSURE YOUR FRAME IS 100% SQUARE AND LEVEL (AS PER PAGE 6)
BEFORE MOVING ONTO THE REST OF THE ASSEMBLY

### 17 SECURE TO GROUND



- Move into selected suitable location with adequate fall zone. (refer to page 4).
- 2. Hammer in pegs x4.







### 20 ATTACH LACHE BAR ASSEMBLY



- With 2 people rotate the assembly and slide onto adjustable legs to a desired height 'X'.
-