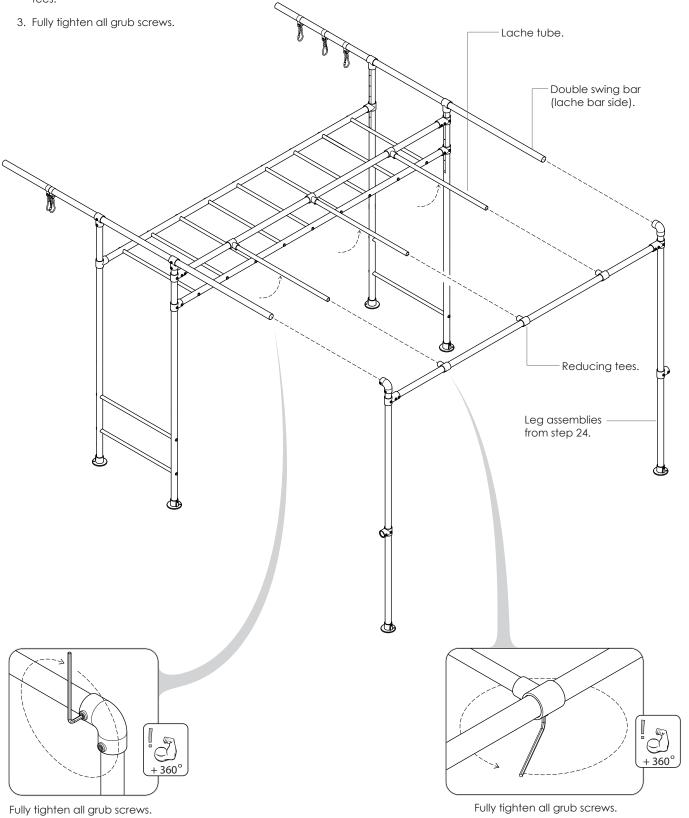

## 26 SECURE TO GROUND

THE FOLLOWING STEPS ARE PERFORMED ON THE OTHER SIDE OF THE FRAME. FOR DRAWING CLARITY THE VIEW WILL BE ON THE OTHER SIDE FROM HERE ON FORTH.

### 28 ATTACH ACCESSORIES SUPPORT TUBE

#### 30 ATTACH CARGO NET INTO POSITION