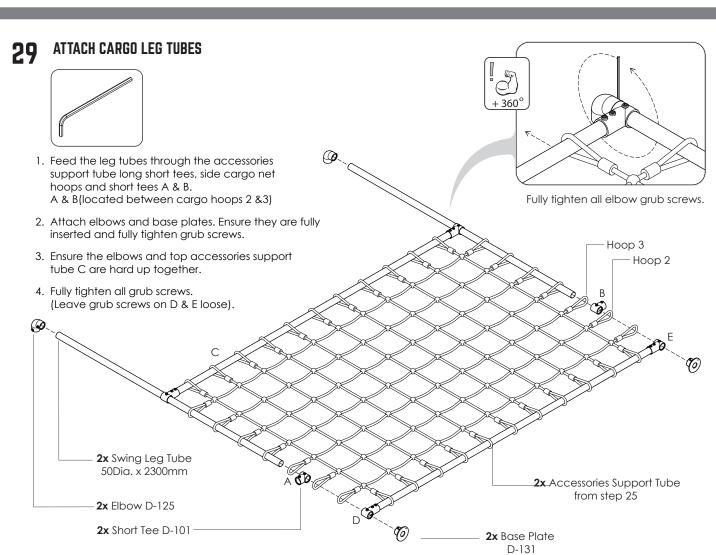

ose.





Depending on skills and user height, select a suitable lache bars height.



Fully tighten grub screws.



Grub screws facing downwards when in position.

### 21 SWING BAR ASSEMBLY X2.







Slide on all fittings. Leave short tees and swing hooks hand tight only for assembly adjustment later, see below for spacing.



#### **2X SWING BARS ASSEMBLED**









### **25** ATTACH SWING LEG ASSEMBLY





- 1. With 2 people slide leg assembly onto double swing bar ends (lache tube side).
- 2. At the same time swivel the lache tubes into position in the leg assembly reducing



## 26 SECURE TO GROUND



THE FOLLOWING STEPS ARE PERFORMED ON THE OTHER SIDE OF THE FRAME. FOR DRAWING CLARITY THE VIEW WILL BE ON THE OTHER SIDE FROM HERE ON FORTH.

### 28 ATTACH ACCESSORIES SUPPORT TUBE





#### 30 ATTACH CARGO NET INTO POSITION



#### 31 **SECURE TO GROUND**



- Check level and square.
   Hammer in pegs x2.





## 32 TIGHTEN CARGO NET



- 1. Loosen outside grub screws on long short tees A & B connecting to leg.
- 2. Get a second person to stand on lower tube to make cargo net taught and level.



### 33 ASSEMBLE VERTICAL TWIRLY TUBE



Tighten all grub screws.



### **34** ATTACH HORIZONTAL TWIRLY TUBE







**35** REPEAT STEPS 34 - 35 FOR 3 MORE TWIRLY WHIRLY BARS.



### **37** ATTACH TWIRLY WHIRLY BARS X4



4x Twirly whirly bars from step 36.

# 38 CHECK ALL FITTING GRUB SCREWS ARE FULLY TIGHTENED







- 1. Ensure frame is square and level.
- 2. Firmly tighten all grub screws and bolts.

#### 39 LOAD YOUR TWIRLY WHIRLY BARS X4





Ensure twirly whirly is level