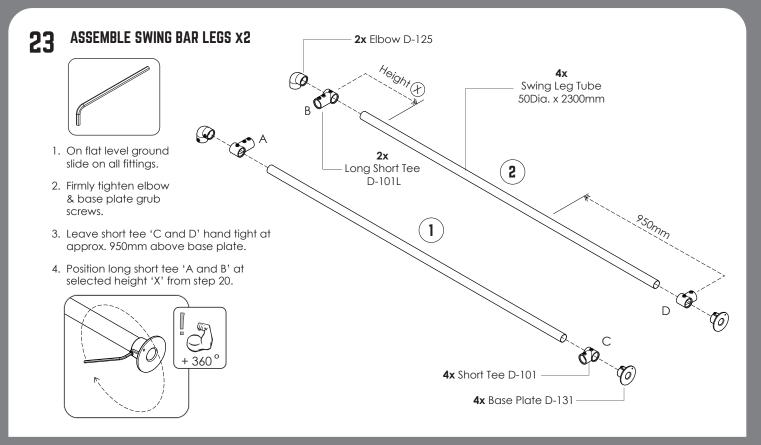

### 21 SWING BAR ASSEMBLY X2.

Slide on all fittings. Leave short tees and swing hooks hand tight only for assembly adjustment later, see below for spacing.

#### **2X SWING BARS ASSEMBLED**