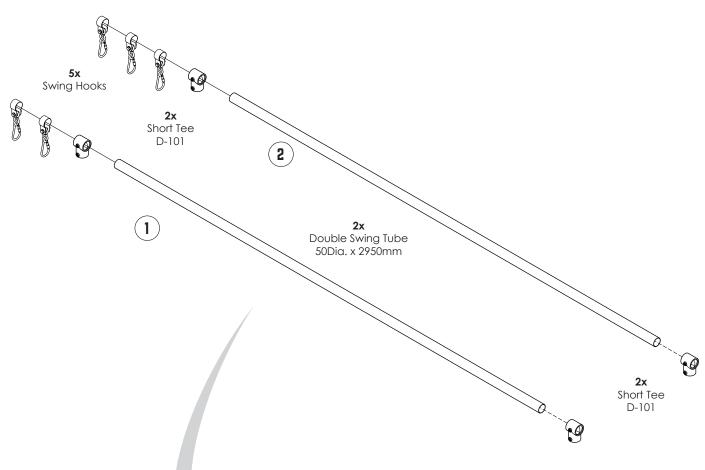

### 21 SWING BAR ASSEMBLY X2.

Slide on all fittings. Leave short tees and swing hooks hand tight only for assembly adjustment later, see below for spacing.

#### **2X SWING BARS ASSEMBLED**