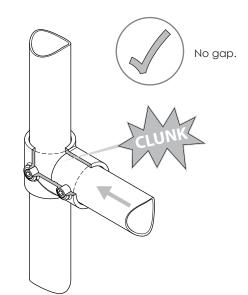

#### SAFETY NOTICE

- 1. Any person handling or using the Funky Monkey Bars® products must follow the instructions as described in this document. The person in charge of assembling and using the equipment must ensure that the recommendations for use given in this document are seen by all users.
- 2. Only use the Funky Monkey Bars® after they have been fully assembled and after checking that the fittings are tightened properly (refer to page 5 Correct Tightening Method).
- 3. DO NOT install your Funky Monkey Bars® over concrete, asphalt, packed earth, wood decking or any other hard surface. A fall onto a hard surface can result in serious injury or death.
- 4. Inspect all grub screws, bolts and nuts at the beginning of each play session to ensure your Funky Monkey Bars® are tight and secure.
- 5. Ensure all tubes are fully inserted into fittings until you hear the magic "CLUNK" sound.
- 6. Ensure your Funky Monkey Bars® are properly secure at ALL times. Pegs are in place and inserted fully into the ground.
- 7. DO NOT exceed the maximum load/weight limit as recommended by Funky Monkey Bars®.
- 8. Children should be supervised by an adult at all times.
- 9. Installing a gym/crash mat under the fall zone area of your Funky Monkey Bars® would be recommended for children learning this new skill. This will reduce the chance of injury and build the child's confidence while they build strength and master the skill.
- 10. Ensure you have thoroughly read your assembly and installation instructions and viewed our on-line installation videos at https://www.funkymonkeybars.com/blogs/installation-maintenance-videos
- 11. DO NOT climb, sit or stand on top of the monkey bar (horizontal ladder) section.
- 12. DO NOT jump from the top of any section of the monkey bar.
- 13. DO NOT use your Funky Monkey Bars® when wet as the steel will be slippery.
- 14. DO NOT attach items to your frame that are not designed specifically to be used with Funky Monkey Bars®, especially lower quality products that have not been approved by Funky Monkey Bars®.
- 15. Ensure the height of your Funky Monkey Bars® (horizontal ladder) are set at a level that is age appropriate.
- 16. DO NOT install your Funky Monkey Bars® over or near objects that could interfere with users in an unsafe way. Maintain a clear area around your Funky Monkey Bars®.
- 17. DO NOT use your Funky Monkey Bars® while under the influence of drugs and alcohol.
- 18. Wear clothing free of drawstrings, hooks, loops or anything that could get caught while using your Funky Monkey Bars® and result in entanglement and/or strangulation.

### CORRECT INSERTION INTO FITTINGS - (INDICATIVE DIAGRAM SHOWN)

All tubes must be fully inserted until contact is made with adjoining tube.

Gap.