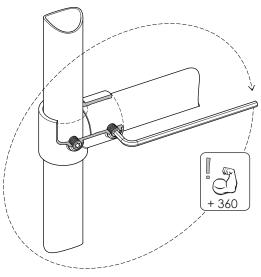

### CORRECT INSERTION INTO FITTINGS - (INDICATIVE DIAGRAM SHOWN)

All tubes must be fully inserted until contact is made with adjoining tube.

Gap.