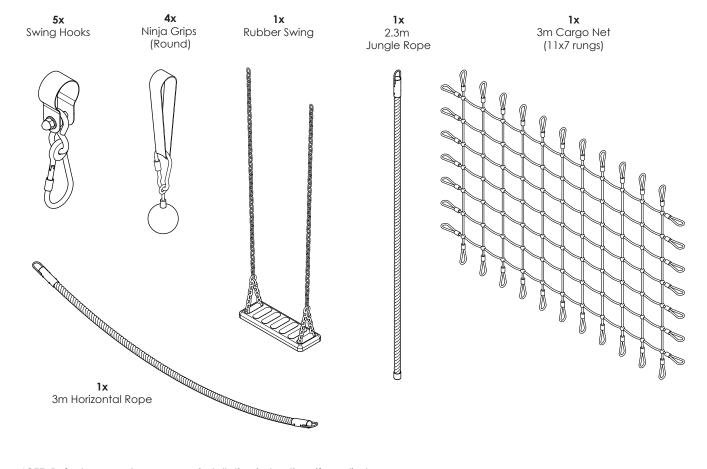

#### **COMPONENTS (ACCESSORIES IF APPLICABLE)**

 ${\tt NOTE: Refer\ to\ separate\ accessory\ installation\ instructions\ if\ supplied.}$ 

One of the best things about Funky Monkey Bars® is the ability to add new equipment and accessories as your child and family grows. You can swap or add accessories to your existing frame, or add extra frames that will give you more versatility to attach equipment. Check out what we've got in store now at...

#### REFER TO SEPARATE ACCESSORIES INSTRUCTIONS IF APPLICABLE

One of the best things about Funky Monkey Bars® is the ability to add new equipment and accessories as your child and family grows. You can swap or add accessories to your existing frame, or add extra frames that will give you more versatility to attach equipment. Check out what we've got in store now at...