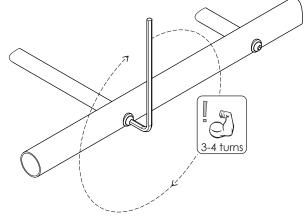

### CORRECT TIGHTENING METHOD OF RUNG BOLTS - (INDICATIVE DIAGRAM SHOWN)

 With long end of allen key, hand tighten bolt hard up against washer and outside of tube. Hold rung to avoid rotation.

2. Using short end of the allen key fully tighten, approximately 3-4 full turns .