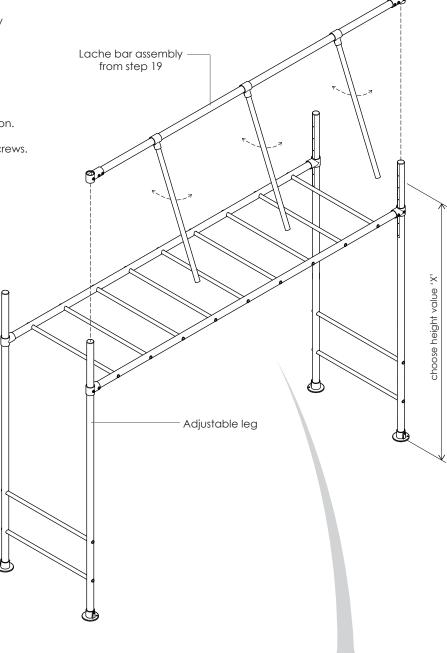

### 20 ATTACH LACHE BAR ASSEMBLY

- With 2 people rotate the assembly and slide onto adjustable legs to a desired height 'X'.
- 2. Check that it is square and level.
- Ensure that the grub screws on the reducing tees will be facing downwards when lifted into position.

3. Fully tighten long short tee grub screws. Leave reducing tees loose.

Depending on skills and user height, select a suitable lache bars height.

Fully tighten grub screws.

Grub screws facing downwards when in position.