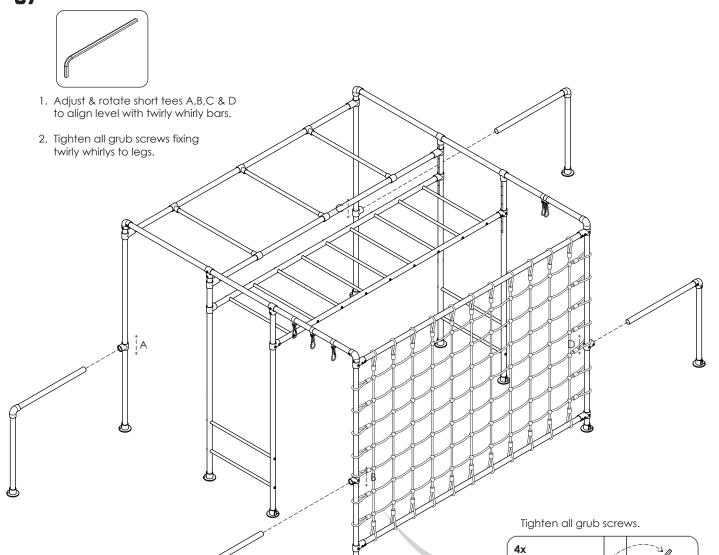

# 38 CHECK ALL FITTING GRUB SCREWS ARE FULLY TIGHTENED

- 1. Ensure frame is square and level.
- 2. Firmly tighten all grub screws and bolts.