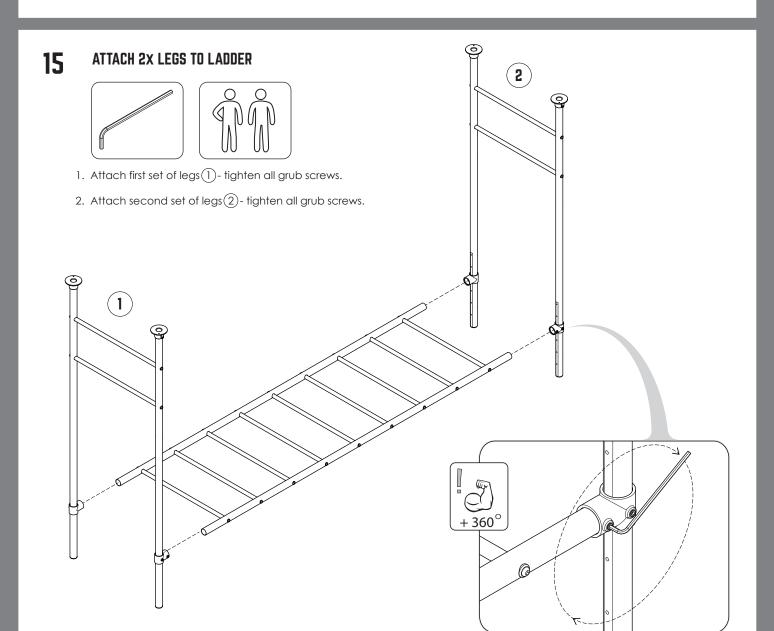

### 12 REPEAT STEPS 5 - 11 FOR 1X MORE SET OF LEGS. (ENSURE SHORT TEES ARE SET AT THE SAME HEIGHT)

### **13** LEG ASSEMBLY X 2.

- Stand legs up with top tees facing each other.
- 2. Check all grub screws are fully tightened.