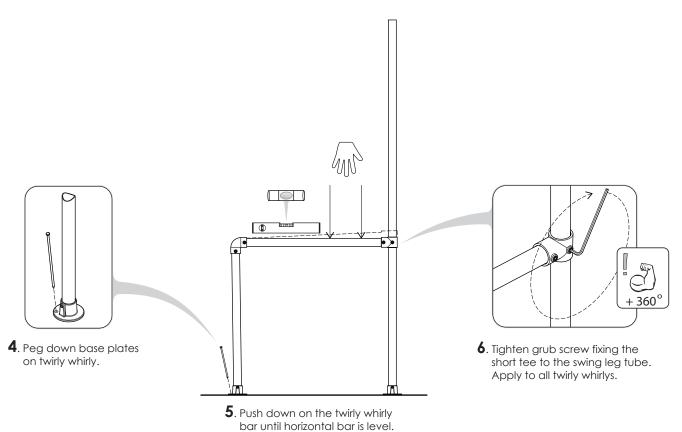

### 33 ASSEMBLE VERTICAL TWIRLY TUBE

Tighten all grub screws.

### **34** ATTACH HORIZONTAL TWIRLY TUBE

**35** REPEAT STEPS 34 - 35 FOR 3 MORE TWIRLY WHIRLY BARS.

### **37** ATTACH TWIRLY WHIRLY BARS X4

4x Twirly whirly bars from step 36.

# 38 CHECK ALL FITTING GRUB SCREWS ARE FULLY TIGHTENED

- 1. Ensure frame is square and level.
- 2. Firmly tighten all grub screws and bolts.

#### 39 LOAD YOUR TWIRLY WHIRLY BARS X4

Ensure twirly whirly is level and square & swing leg is pegged down.

Twirly Whirly

1

**3**. Pull upwards on the twirly whirly bar to make a slight angle. (Half a bubble off center on the level)