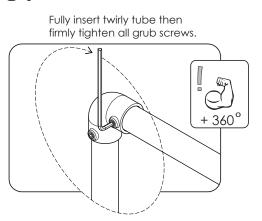

#### CORRECT TIGHTENING METHOD OF GRUB SCREWS - (INDICATIVE DIAGRAM SHOWN)

 With long end of allen key, hand tighten grub screw as much as possible.

2. Using other end of the allen key do one full 360 degree turn as a minimum, use muscles!