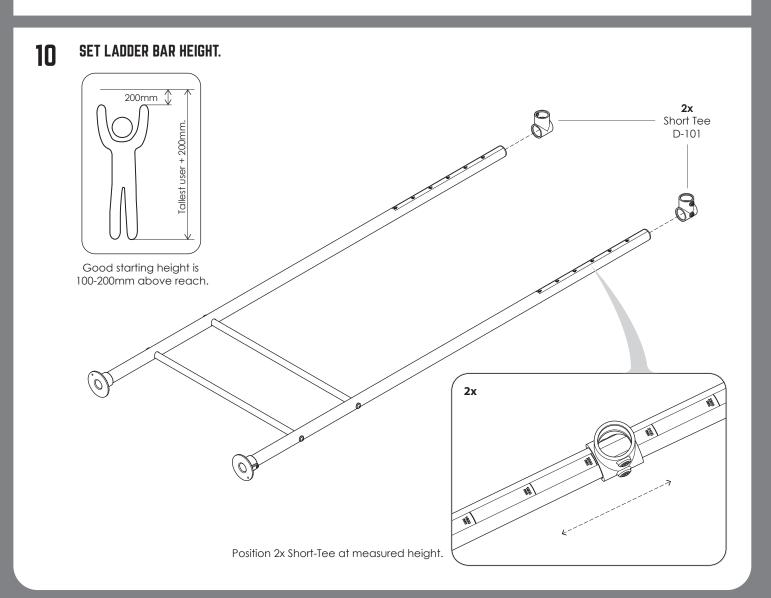

instructions\ if\ supplied.}$ 

One of the best things about Funky Monkey Bars® is the ability to add new equipment and accessories as your child and family grows. You can swap or add accessories to your existing frame, or add extra frames that will give you more versatility to attach equipment. Check out what we've got in store now at...

WWW.FUNKYMONKEYBARS.COM

### **ASSEMBLY INSTRUCTIONS - LADDER BAR ASSEMBLY**

### 1 RUNG ASSEMBLY (X13)



1. Assemble plastic rung inserts as shown above.



2. Push inserts into both ends of all rungs.

### **9** MONKEY BAR LADDER ASSEMBLY







On flat surface insert rungs from step 1 into a ladder tube. Hand tighten grub screws.







### **5** LEG ASSEMBLY X2



### 6 INSERT RUNGS INTO LEG



### 7 ATTACH SECOND LEG



### ATTACH BASE PLATES









### 12 REPEAT STEPS 5 - 11 FOR 1X MORE SET OF LEGS. (ENSURE SHORT TEES ARE SET AT THE SAME HEIGHT)

### **13** LEG ASSEMBLY X 2.





- Stand legs up with top tees facing each other.
- 2. Check all grub screws are fully tightened.



### 14 FLIP LEGS 1 & 2 OVER



For the following step the legs should be flipped over & attached one at a time.







### 16 FLIP ASSEMBLY OVER



CRITICAL: ENSURE YOUR FRAME IS 100% SQUARE AND LEVEL (AS PER PAGE 6)
BEFORE MOVING ONTO THE REST OF THE ASSEMBLY

### 17 SECURE TO GROUND



- Move into selected suitable location with adequate fall zone. (refer to page 4).
- 2. Hammer in pegs x4.







### 20 ATTACH LACHE BAR ASSEMBLY



- With 2 people rotate the assembly and slide onto adjustable legs to a desired height 'X'.
- 2. Check that it is square an