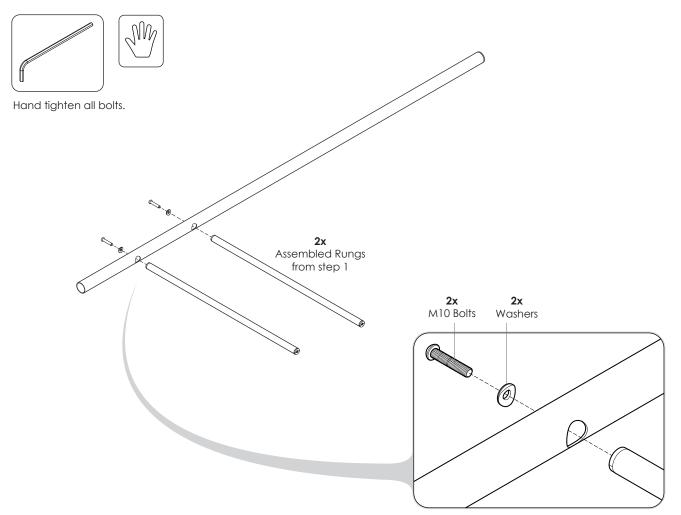

{\tt NOTE: Refer\ to\ separate\ accessory\ installation\ instructions\ if\ supplied.}$ 

One of the best things about Funky Monkey Bars® is the ability to add new equipment and accessories as your child and family grows. You can swap or add accessories to your existing frame, or add extra frames that will give you more versatility to attach equipment. Check out what we've got in store now at...

WWW.FUNKYMONKEYBARS.COM

### **ASSEMBLY INSTRUCTIONS - LADDER BAR ASSEMBLY**

### 1 RUNG ASSEMBLY (X13)



1. Assemble plastic rung inserts as shown above.



2. Push inserts into both ends of all rungs.

### **9** MONKEY BAR LADDER ASSEMBLY







On flat surface insert rungs from step 1 into a ladder tube. Hand tighten grub screws.







### **5** LEG ASSEMBLY X2



### 6 INSERT RUNGS INTO LEG



### 7 ATTACH SECOND LEG



### ATTACH BASE PLATES









### 12 REPEAT STEPS 5 - 11 FOR 1X MORE SET OF LEGS. (ENSURE SHORT TEES ARE SET AT THE SAME HEIGHT)

### **13** LEG ASSEMBLY X 2.





- Stand legs up with top tees facing each other.
- 2. Check all grub screws are fully tightened.



### 14 FLIP LEGS 1 & 2 OVER



For the following step the legs should be flipped over & attached one at a time.







### 16 FLIP ASSEMBLY OVER



CRITICAL: ENSURE YOUR FRAME IS 100% SQUARE AND LEVEL (AS PER PAGE 6)
BEFORE MOVING ONTO THE REST OF THE ASSEMBLY

### 17 SECURE TO GROUND



- Move into selected suitable location with adequate fall zone. (refer to page 4).
- 2. Hammer in pegs x4.







### 20 ATTACH LACHE BAR ASSEMBLY



- With 2 people rotate the assembly and slide onto adjustable legs