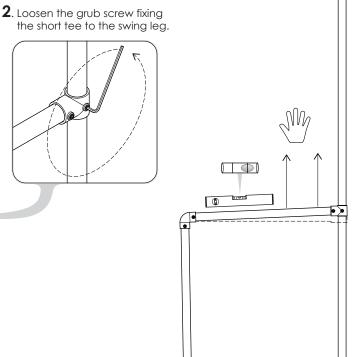

#### 39 LOAD YOUR TWIRLY WHIRLY BARS X4

Ensure twirly whirly is level and square & swing leg is pegged down.

Twirly Whirly

1

**3**. Pull upwards on the twirly whirly bar to make a slight angle. (Half a bubble off center on the level)