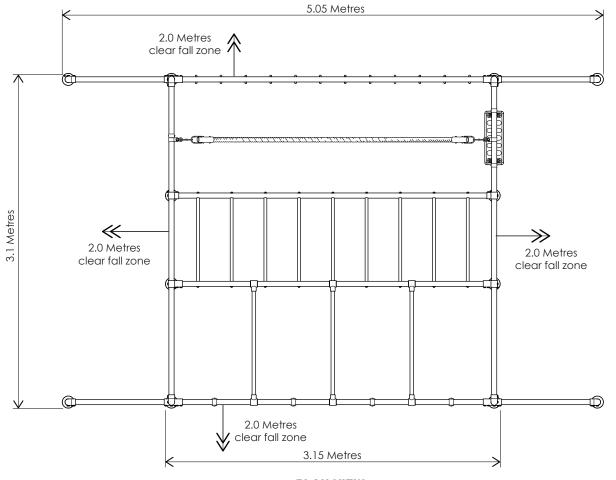

## FUNKY MONKEY BARS® THE NEW NINJA OVERALL DIMENSIONS

A mimimum of 2.0 Metres clear fall zone is recommended around the elevated hanging points of your Funky Monkey Bars®.

## **PLAN VIEW** (not to scale)

#### LOCATION

- 1. A safe fall zone around your Funky Monkey Bars® is essential. A minimum distance of 1.5m to 2m (5 ft to 6.5ft) is recommended around the elevated hanging points of your Funky Monkey Bars®.
- 2. Place your Funky Monkey Bars® on level ground, away from any structure or obstruction such as a fence, garage, house, overhanging branches, laundry lines or electrical wires and remove any obstructions beneath your Funky Monkey Bars®.
- 3. Ensure your Funky Monkey Bars® are positioned away from retaining walls, pool fences, structures and other play equipment. Maintain a clear space around the whole perimeter of your Funky Monkey Bars®.
- 4. Place your Funky Monkey Bars® on the most level surface available.