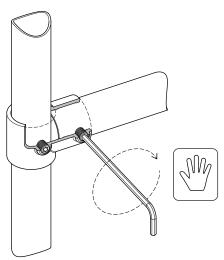

#### CORRECT TIGHTENING METHOD OF GRUB SCREWS - (INDICATIVE DIAGRAM SHOWN)

 With long end of allen key, hand tighten grub screw as much as possible.

2. Using other end of the allen key do one full 360 degree turn as a minimum, use muscles!