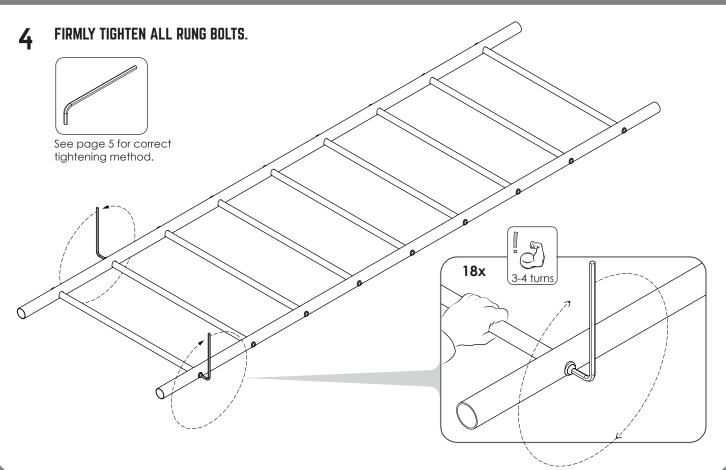

# 38 CHECK ALL FITTING GRUB SCREWS ARE FULLY TIGHTENED

- 1. Ensure frame is square and level.
- 2. Firmly tighten all grub screws and bolts.