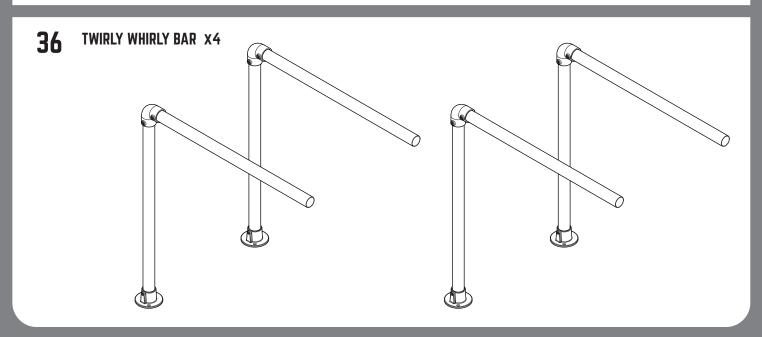

e).
- 2. At the same time swivel the lache tubes into position in the leg assembly reducing



## 26 SECURE TO GROUND



THE FOLLOWING STEPS ARE PERFORMED ON THE OTHER SIDE OF THE FRAME. FOR DRAWING CLARITY THE VIEW WILL BE ON THE OTHER SIDE FROM HERE ON FORTH.

### 28 ATTACH ACCESSORIES SUPPORT TUBE





#### 30 ATTACH CARGO NET INTO POSITION



#### 31 **SECURE TO GROUND**



- Check level and square.
   Hammer in pegs x2.





## 32 TIGHTEN CARGO NET



- 1. Loosen outside grub screws on long short tees A & B connecting to leg.
- 2. Get a second person to stand on lower tube to make cargo net taught and level.



### 33 ASSEMBLE VERTICAL TWIRLY TUBE



Tighten all grub screws.



### **34** ATTACH HORIZONTAL TWIRLY TUBE







**35** REPEAT STEPS 34 - 35 FOR 3 MORE TWIRLY WHIRLY BARS.



### **37** ATTACH TWIRLY WHIRLY BARS X4



4x Twirly whirly bars from step 36.

# 38 CHECK ALL FITTING GRUB SCREWS ARE FULLY TIGHTENED







- 1. Ensure frame is square and level.
- 2. Firmly tighten all grub screws and bolts.

#### 39 LOAD YOUR TWIRLY WHIRLY BARS X4





Ensure twirly whirly is level and square & swing leg is pegged down.

Twirly Whirly

1

**3**. Pull upwards on the twirly whirly bar to make a slight angle. (Half a bubble off center on the level)



REFER TO VIDEO SECTION OF WEBSITE HTTP://WWW.FUNKYMONKEYBARS.COM/PAGES/VIDEOS

### 41 ATTACH ACCESSORIES (IF APPLICABLE)



Attach new accessories in desired position (if applicable) and ensure swing hook bolts are tightened with a rachet.

Rotate swing hooks 60° for horizontal rope before tightening bolts.



#### REFER T