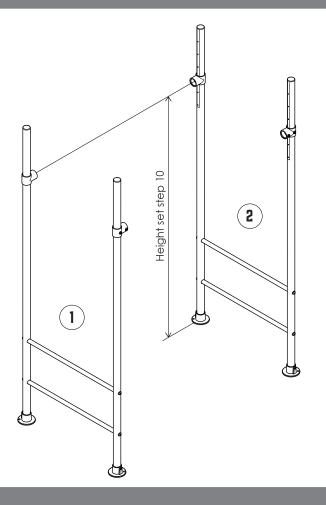

### 20 ATTACH LACHE BAR ASSEMBLY

- With 2 people rotate the assembly and slide onto adjustable legs to a desired height 'X'.
- 2. Check that it is square and level.
- Ensure that the grub screws on the reducing tees will be facing downwards when lifted into position.

3. Fully tighten long short tee grub screws. Leave reducing tees loose.

Depending on skills and user height, select a suitable lache bars height.

Fully tighten grub screws.

Grub screws facing downwards when in position.