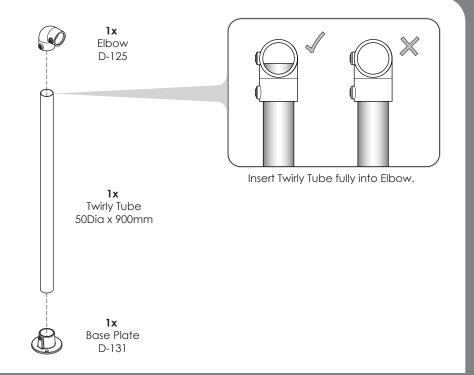

TTACH SWING LEG ASSEMBLY





- 1. With 2 people slide leg assembly onto double swing bar ends (lache tube side).
- 2. At the same time swivel the lache tubes into position in the leg assembly reducing



## 26 SECURE TO GROUND



THE FOLLOWING STEPS ARE PERFORMED ON THE OTHER SIDE OF THE FRAME. FOR DRAWING CLARITY THE VIEW WILL BE ON THE OTHER SIDE FROM HERE ON FORTH.

### 28 ATTACH ACCESSORIES SUPPORT TUBE





#### 30 ATTACH CARGO NET INTO POSITION



#### 31 **SECURE TO GROUND**



- Check level and square.
   Hammer in pegs x2.





## 32 TIGHTEN CARGO NET



- 1. Loosen outside grub screws on long short tees A & B connecting to leg.
- 2. Get a second person to stand on lower tube to make cargo net taught and level.



### 33 ASSEMBLE VERTICAL TWIRLY TUBE



Tighten all grub screws.



### **34** ATTACH HORIZONTAL TWIRLY TUBE







**35** REPEAT STEPS 34 - 35 FOR 3 MORE TWIRLY WHIRLY BARS.



### **37** ATTACH TWIRLY WHIRLY BARS X4



4x Twirly whirly bars from step 36.

# 38 CHECK ALL FITTING GRUB SCREWS ARE FULLY TIGHTENED







- 1. Ensure frame is square and level.
- 2. Firmly tighten all grub screws and bolts.

#### 39 LOAD YOUR TWIRLY WHIRLY BARS X4





Ensure twirly whirly is level and square & swing leg is pegged down.

Twirly Whirly

1

**3**. Pull upwards on the twirly whirly bar to make a slight angle. (Half a bubble off center on the level)



REFER TO VIDEO SECTION OF WEBSITE HTTP://WWW.FUNKYMONKEYBARS.COM/PAGES/VIDEOS

### 41 ATTACH ACCESSORIES (IF APPLICABLE)



Attach new accessories in desired position (if applicable) and ensure swing hook bolts are