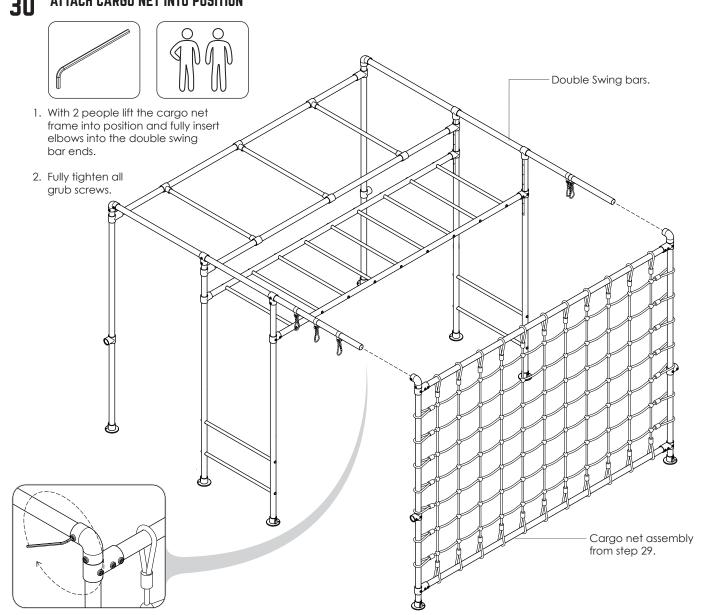

ght, select a suitable lache bars height.



Fully tighten grub screws.



Grub screws facing downwards when in position.

### 21 SWING BAR ASSEMBLY X2.







Slide on all fittings. Leave short tees and swing hooks hand tight only for assembly adjustment later, see below for spacing.



#### **2X SWING BARS ASSEMBLED**









### **25** ATTACH SWING LEG ASSEMBLY





- 1. With 2 people slide leg assembly onto double swing bar ends (lache tube side).
- 2. At the same time swivel the lache tubes into position in the leg assembly reducing



## 26 SECURE TO GROUND



THE FOLLOWING STEPS ARE PERFORMED ON THE OTHER SIDE OF THE FRAME. FOR DRAWING CLARITY THE VIEW WILL BE ON THE OTHER SIDE FROM HERE ON FORTH.

### 28 ATTACH ACCESSORIES SUPPORT TUBE





#### 30 ATTACH CARGO NET INTO POSITION



#### 31 **SECURE TO GROUND**



- Check level and square.
   Hammer in pegs x2.





## 32 TIGHTEN CARGO NET



- 1. Loosen outside grub screws on long short tees A & B connecting to leg.
- 2. Get a second person to stand on lower tube to make cargo net taught and level.



### 33 ASSEMBLE VERTICAL TWIRLY TUBE



Tighten all grub screws.



### **34** ATTACH HORIZONTAL TWIRLY TUBE







**35** REPEAT STEPS 34 - 35 FOR 3 MORE TWIRLY WHIRLY BARS.



### **37** ATTACH TWIRLY WHIRLY BARS X4



4x Twirly whirly bars from step 36.

# 38 CHECK ALL FITTING GRUB SCREWS ARE FULLY TIGHTENED







- 1. Ensure frame is square and level.
- 2. Firmly tighten all grub screws and bolts.

#### 39 LOAD YOUR TWIRLY WHIRLY BARS X4





Ensure twirly whirly is level and square & swing leg is pegged down.

T