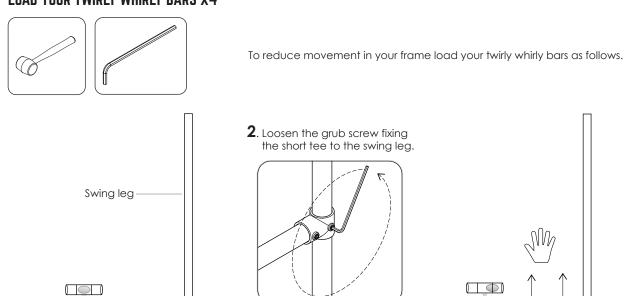

#### 39 LOAD YOUR TWIRLY WHIRLY BARS X4

Ensure twirly whirly is level and square & swing leg is pegged down.

Twirly Whirly

1

**3**. Pull upwards on the twirly whirly bar to make a slight angle. (Half a bubble off center on the level)