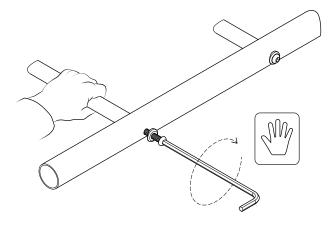

#### CORRECT TIGHTENING METHOD OF GRUB SCREWS - (INDICATIVE DIAGRAM SHOWN)

 With long end of allen key, hand tighten grub screw as much as possible.

2. Using other end of the allen key do one full 360 degree turn as a minimum, use muscles!