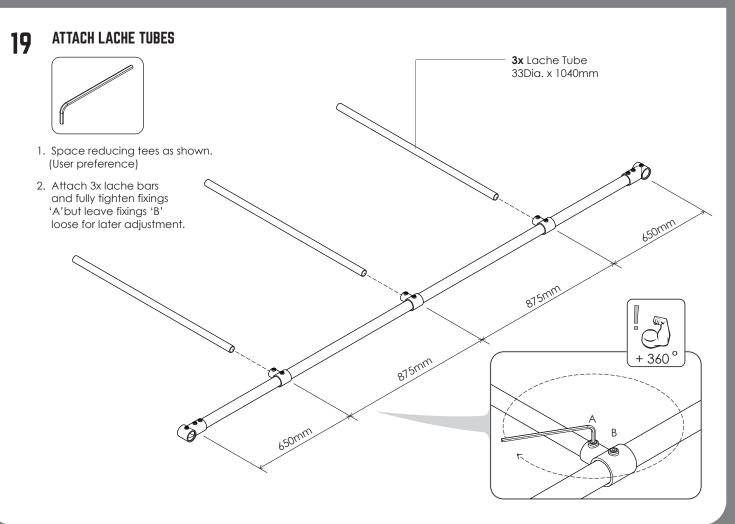

### 20 ATTACH LACHE BAR ASSEMBLY

- With 2 people rotate the assembly and slide onto adjustable legs to a desired height 'X'.
- 2. Check that it is square and level.
- Ensure that the grub screws on the reducing tees will be facing downwards when lifted into position.

3. Fully tighten long short tee grub screws. Leave reducing tees loose.

Depending on skills and user height, select a suitable lache bars height.

Fully tighten grub screws.

Grub screws facing downwards when in position.