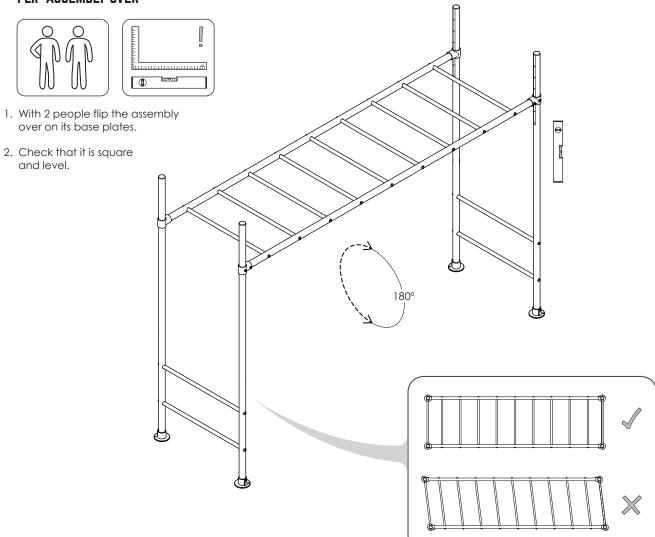

### 16 FLIP ASSEMBLY OVER

CRITICAL: ENSURE YOUR FRAME IS 100% SQUARE AND LEVEL (AS PER PAGE 6)
BEFORE MOVING ONTO THE REST OF THE ASSEMBLY