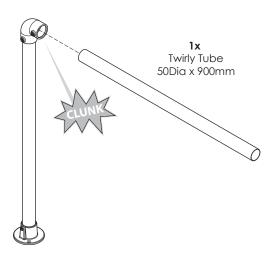

### **34** ATTACH HORIZONTAL TWIRLY TUBE

**35** REPEAT STEPS 34 - 35 FOR 3 MORE TWIRLY WHIRLY BARS.