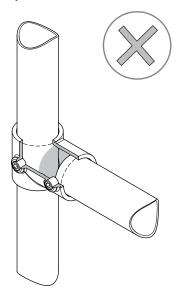

### CORRECT INSERTION INTO FITTINGS - (INDICATIVE DIAGRAM SHOWN)

All tubes must be fully inserted until contact is made with adjoining tube.

Gap.