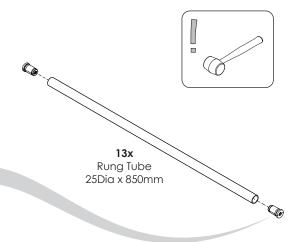

### **TUBES**

13x 25Dia. x 850mm Rung Tube 0\_\_\_\_\_\_

**8x** 50Dia. x 900mm Twirly Tube

**3x** 33Dia. x 1040mm Lache Tube **0** 

 4x
 50Dia. x 2300mm

 Swing Leg Tube
 0

 4x
 50Dia. x 2300mm

 Adj. Leg Tube
 0
 0

### 1 RUNG ASSEMBLY (X13)

1. Assemble plastic rung inserts as shown above.

2. Push inserts into both ends of all rungs.