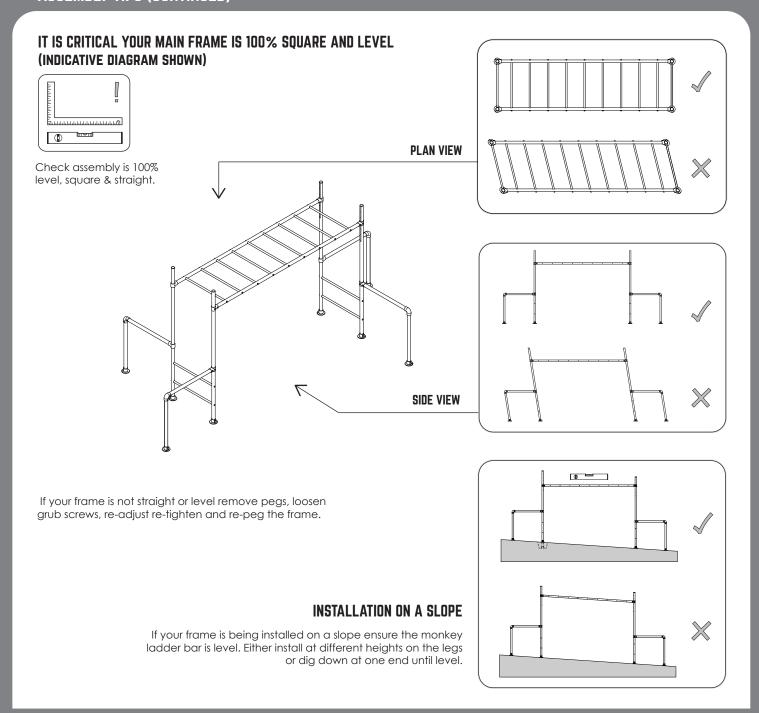

### 16 FLIP ASSEMBLY OVER

CRITICAL: ENSURE YOUR FRAME IS 100% SQUARE AND LEVEL (AS PER PAGE 6)
BEFORE MOVING ONTO THE REST OF THE ASSEMBLY