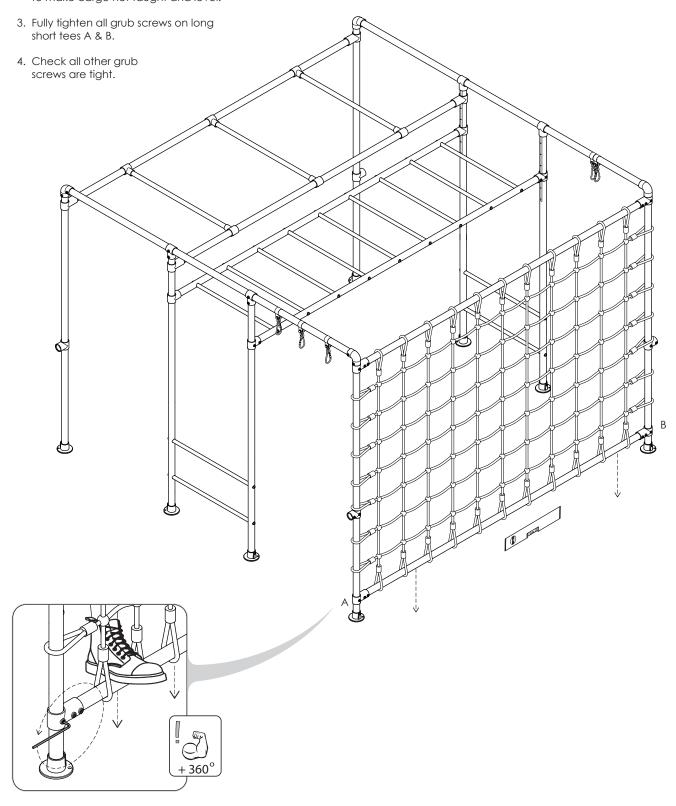

## 32 TIGHTEN CARGO NET

- 1. Loosen outside grub screws on long short tees A & B connecting to leg.
- 2. Get a second person to stand on lower tube to make cargo net taught and level.

# 38 CHECK ALL FITTING GRUB SCREWS ARE FULLY TIGHTENED

- 1. Ensure frame is square and level.
- 2. Firmly tighten all grub screws and bolts.

### **FINAL CHECKS**

- Ensure frame is square and level.
   Firmly tighten all grub screws and bolts.
   All base plates are pegged down.