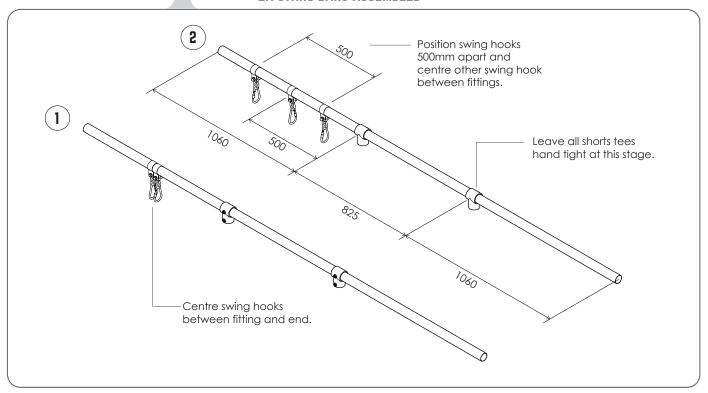

### 21 SWING BAR ASSEMBLY X2.

Slide on all fittings. Leave short tees and swing hooks hand tight only for assembly adjustment later, see below for spacing.

#### **2X SWING BARS ASSEMBLED**