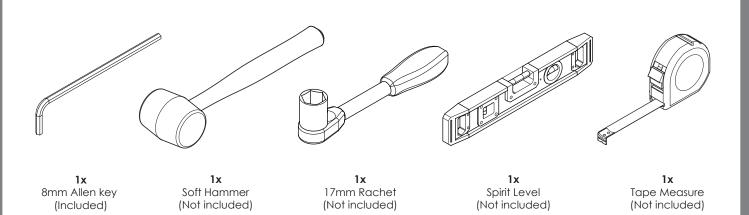

our Twirly Whirly Tubes              |  |
| 1         | D-13  | 13 x Colour Rung Tubes                      |  |
| 3         | F2    | 6 (Total) x Silver 2950mm Accessories Tubes |  |
| 2         | F5    | 4 (Total) x Silver 2300 Swing Leg Tubes     |  |
| 1         | 16    | 3 x Silver 1040mm Lache Bar Tubes 33Ø       |  |
| 1         | N     | Accessories Box                             |  |
| 1         | O2    | Cargo Net                                   |  |
| 1         | Q5    | Fittings and Hardware                       |  |
| 1         | Q20   | Fittings and Hardware                       |  |
| 1         | Q31   | Fittings and Hardware (Inside box N)        |  |
| 2         | Q32   | Fittings and Hardware (Inside box N)        |  |

### TOOLS REQUIRED FOR INSTALLATION

Total 18



### INVENTORY (CONTINUED)

### **TUBES**

13x 25Dia. x 850mm Rung Tube 0\_\_\_\_\_\_

**8x** 50Dia. x 900mm Twirly Tube

**3x** 33Dia. x 1040mm Lache Tube **0** 

 4x
 50Dia. x 2300mm

 Swing Leg Tube
 0

 4x
 50Dia. x 2300mm

 Adj. Leg Tube
 0
 0

2x 50Dia. x 2950mm Ladder Tube 0 0 0 0 0 0 0 0

6x 50Dia. x 2950mm

Double Swing/ Accessories Tube

#### **FITTINGS**



12x Short Tee D-101







**8x** Long Short Tee D-101L



**6x** Reducing Tee D-101 D48-B34



12x Base Plate D-131

### **INVENTORY (CONTINUED)**

#### **HARDWARE**



**27x** M10 Bolt



**54x** Rung Insert



**27x** Washer



**54x** M10 Hex Nut



Plastic End Cap



1x Manufacture Sticker



**2x** Logo Sticker



**1x** Warning Label Sticker



**2x** Australia Made Sticker



**4x** Height Sticker

#### **COMPONENTS