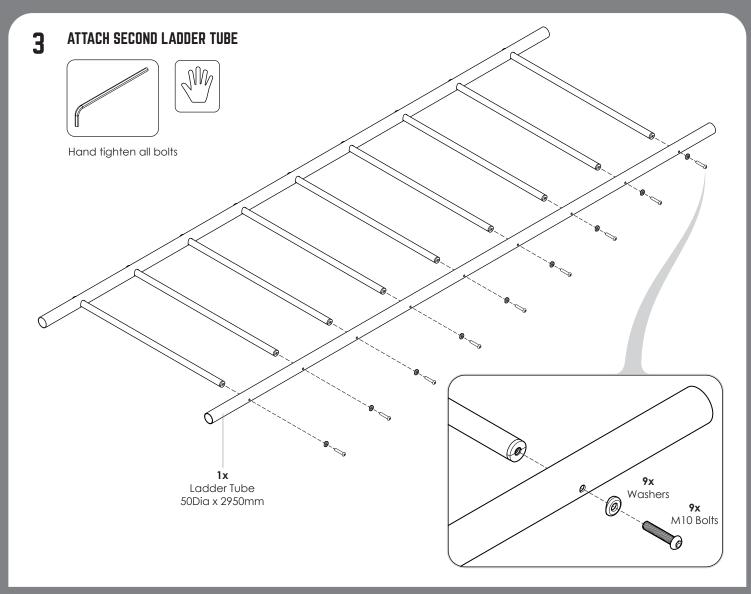

### 12 REPEAT STEPS 5 - 11 FOR 1X MORE SET OF LEGS. (ENSURE SHORT TEES ARE SET AT THE SAME HEIGHT)