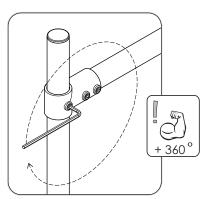

#### CORRECT TIGHTENING METHOD OF GRUB SCREWS - (INDICATIVE DIAGRAM SHOWN)

 With long end of allen key, hand tighten grub screw as much as possible.

2. Using other end of the allen key do one full 360 degree turn as a minimum, use muscles!