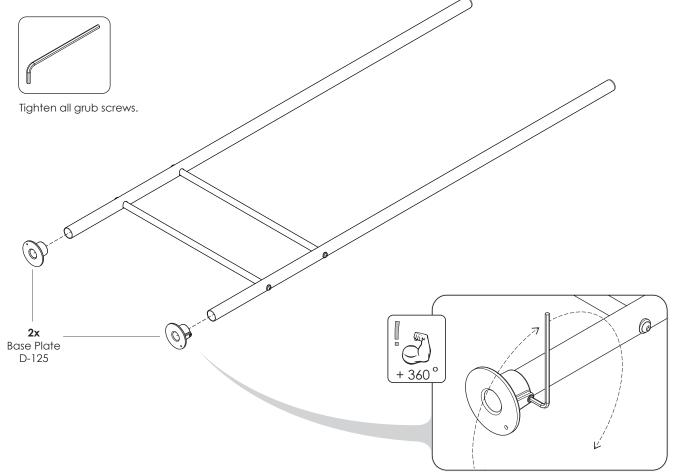

on\ instructions\ if\ supplied.}$ 

One of the best things about Funky Monkey Bars® is the ability to add new equipment and accessories as your child and family grows. You can swap or add accessories to your existing frame, or add extra frames that will give you more versatility to attach equipment. Check out what we've got in store now at...

WWW.FUNKYMONKEYBARS.COM

### **ASSEMBLY INSTRUCTIONS - LADDER BAR ASSEMBLY**

### 1 RUNG ASSEMBLY (X13)



1. Assemble plastic rung inserts as shown above.



2. Push inserts into both ends of all rungs.

### **9** MONKEY BAR LADDER ASSEMBLY







On flat surface insert rungs from step 1 into a ladder tube. Hand tighten grub screws.







### **5** LEG ASSEMBLY X2



### 6 INSERT RUNGS INTO LEG



### 7 ATTACH SECOND LEG



### ATTACH BASE PLATES









### 12 REPEAT STEPS 5 - 11 FOR 1X MORE SET OF LEGS. (ENSURE SHORT TEES ARE SET AT THE SAME HEIGHT)

### **13** LEG ASSEMBLY X 2.





- Stand legs up with top tees facing each other.
- 2. Check all grub screws are fully tightened.



### 14 FLIP LEGS 1 & 2 OVER



For the following step the legs should be flipped over & attached one at a time.







### 16 FLIP ASSEMBLY OVER



CRITICAL: ENSURE YOUR FRAME IS 100% SQUARE AND LEVEL (AS PER PAGE 6)
BEFORE MOVING ONTO THE REST OF THE ASSEMBLY

### 17 SECURE TO GROUND



- Move into selected suitable location with adequate fall zone. (refer to page 4).
- 2. Hammer in pegs x4.







### 20 ATTACH LACHE BAR ASSEMBLY



- With 2 people rotate the assembly and slide onto adjustable legs to a desired height 'X'.
- 2. Check that it is squar