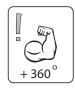

#### CORRECT TIGHTENING METHOD OF GRUB SCREWS - (INDICATIVE DIAGRAM SHOWN)

 With long end of allen key, hand tighten grub screw as much as possible.

2. Using other end of the allen key do one full 360 degree turn as a minimum, use muscles!