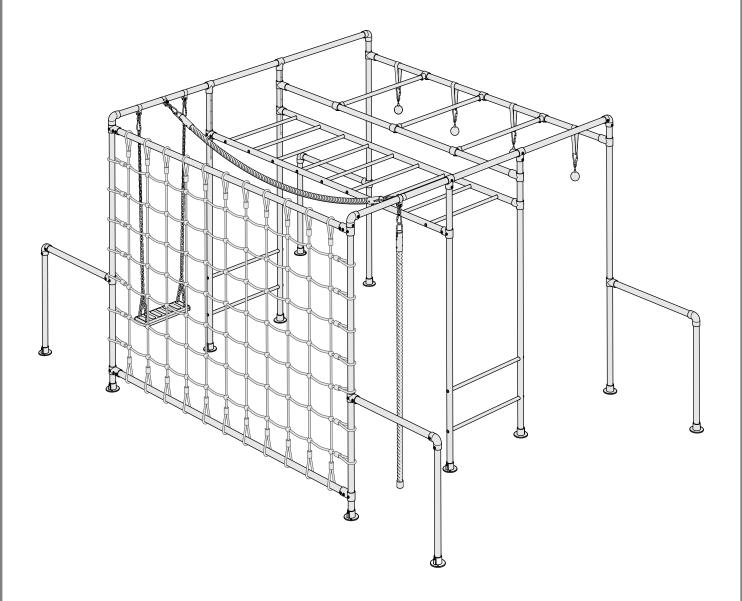

THE NEW NINJA
ASSEMBLY INSTRUCTIONS

### SUPPLIED BOXES.

NOTE: The New Ninja frame comprises of a total of 18 boxes: (some found inside other boxes)

| QUANTITY. | CODE. | DESCRIPTION.                                |  |
|-----------|-------|---------------------------------------------|--|
| 1         | Al    | 2 x Ladder Tubes                            |  |
| 2         | В1    | 2 x Adjustable Leg Tubes                    |  |
| 1         | C1    | 8 x Colour Twirly Whirly Tubes              |  |
| 1         | D-13  | 13 x Colour Rung Tubes                      |  |
| 3         | F2    | 6 (Total) x Silver 2950mm Accessories Tubes |  |
| 2         | F5    | 4 (Total) x Silver 2300 Swing Leg Tubes     |  |
| 1         | 16    | 3 x Silver 1040mm Lache Bar Tubes 33Ø       |  |
| 1         | N     | Accessories Box                             |  |
| 1         | O2    | Cargo Net                                   |  |
| 1         | Q5    | Fittings and Hardware                       |  |
| 1         | Q20   | Fittings and Hardware                       |  |
| 1         | Q31   | Fittings and Hardware (Inside box N)        |  |
| 2         | Q32   | Fittings and Hardware (Inside box N)        |  |

### **TUBES**

13x 25Dia. x 850mm Rung Tube 0\_\_\_\_\_\_

**8x** 50Dia. x 900mm Twirly Tube

**3x** 33Dia. x 1040mm Lache Tube **0** 

 4x
 50Dia. x 2300mm

 Swing Leg Tube
 0

 4x
 50Dia. x 2300mm

 Adj. Leg Tube
 0
 0

2x 50Dia. x 2950mm Ladder Tube 0 0 0 0 0 0 0 0

6x 50Dia. x 2950mm

Double Swing/ Accessories Tube

#### **FITTINGS**

12x Short Tee D-101

**8x** Long Short Tee D-101L

**6x** Reducing Tee D-101 D48-B34

12x Base Plate D-131