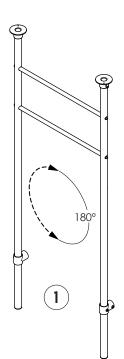

### 14 FLIP LEGS 1 & 2 OVER

For the following step the legs should be flipped over & attached one at a time.