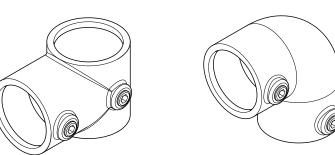

#### **FITTINGS**

12x Short Tee D-101

**8x** Long Short Tee D-101L

**6x** Reducing Tee D-101 D48-B34

12x Base Plate D-131