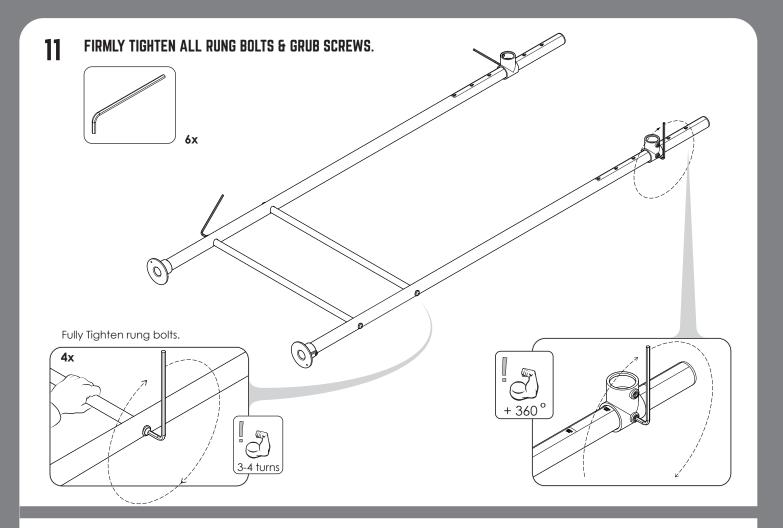

### CORRECT TIGHTENING METHOD OF RUNG BOLTS - (INDICATIVE DIAGRAM SHOWN)

 With long end of allen key, hand tighten bolt hard up against washer and outside of tube. Hold rung to avoid rotation.

2. Using short end of the allen key fully tighten, approximately 3-4 full turns .