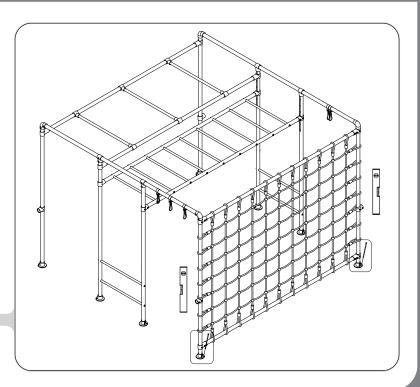

## FUNKY MONKEY BARS® THE NEW NINJA OVERALL DIMENSIONS

A mimimum of 2.0 Metres clear fall zone is recommended around the elevated hanging points of your Funky Monkey Bars®.

## **PLAN VIEW** (not to scale)

### SIDE VIEW

(not to scale)