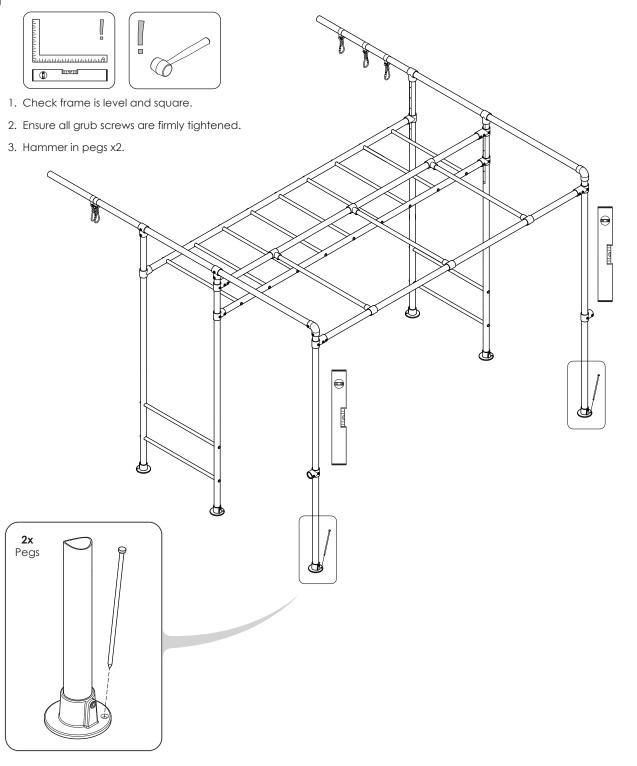

#### 31 **SECURE TO GROUND**

- Check level and square.
   Hammer in pegs x2.

# 38 CHECK ALL FITTING GRUB SCREWS ARE FULLY TIGHTENED

- 1. Ensure frame is square and level.
- 2. Firmly tighten all grub screws and bolts.