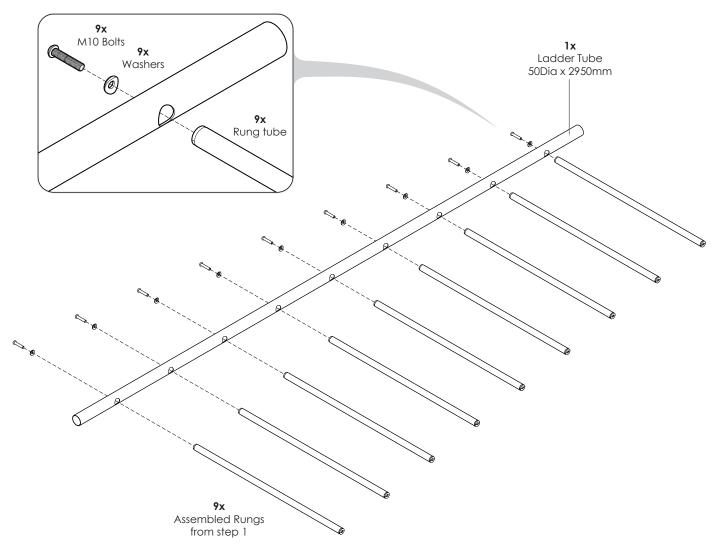

### **9** MONKEY BAR LADDER ASSEMBLY

On flat surface insert rungs from step 1 into a ladder tube. Hand tighten grub screws.