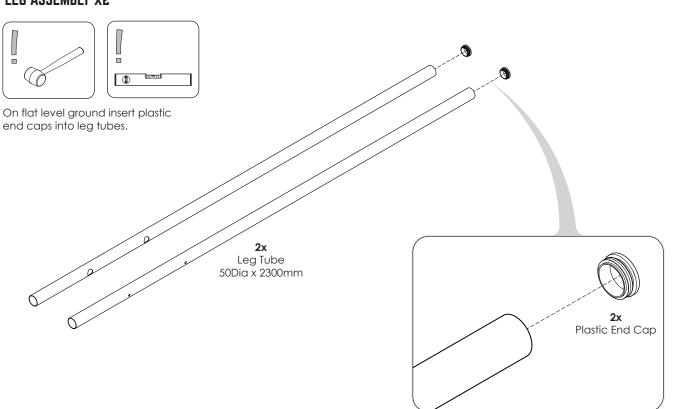

ESSORIES IF APPLICABLE)**



 ${\tt NOTE: Refer\ to\ separate\ accessory\ installation\ instructions\ if\ supplied.}$ 

One of the best things about Funky Monkey Bars® is the ability to add new equipment and accessories as your child and family grows. You can swap or add accessories to your existing frame, or add extra frames that will give you more versatility to attach equipment. Check out what we've got in store now at...

WWW.FUNKYMONKEYBARS.COM

### **ASSEMBLY INSTRUCTIONS - LADDER BAR ASSEMBLY**

### 1 RUNG ASSEMBLY (X13)



1. Assemble plastic rung inserts as shown above.



2. Push inserts into both ends of all rungs.

### **9** MONKEY BAR LADDER ASSEMBLY







On flat surface insert rungs from step 1 into a ladder tube. Hand tighten grub screws.







### **5** LEG ASSEMBLY X2



### 6 INSERT RUNGS INTO LEG



### 7 ATTACH SECOND LEG



### ATTACH BASE PLATES









### 12 REPEAT STEPS 5 - 11 FOR 1X MORE SET OF LEGS. (ENSURE SHORT TEES ARE SET AT THE SAME HEIGHT)

### **13** LEG ASSEMBLY X 2.





- Stand legs up with top tees facing each other.
- 2. Check all grub screws are fully tightened.



### 14 FLIP LEGS 1 & 2 OVER



For the following step the legs should be flipped over & attached one at a time.







### 16 FLIP ASSEMBLY OVER



CRITICAL: ENSURE YOUR FRAME IS 100% SQUARE AND LEVEL (AS PER PAGE 6)
BEFORE MOVING ONTO THE REST OF THE ASSEMBLY

### 17 SECURE TO GROUND



- Move into selected suitable location with adequate fall zone. (refer to page 4).
- 2. Hammer in pegs x4.







### 20 ATTACH LACHE BAR ASSEMBLY



- With 2 people rotate the assembly