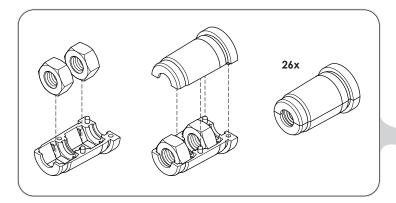

#### **FITTINGS**

12x Short Tee D-101

**8x** Long Short Tee D-101L

**6x** Reducing Tee D-101 D48-B34

12x Base Plate D-131

#### **HARDWARE**

**27x** M10 Bolt

**54x** Rung Insert

**27x** Washer

**54x** M10 Hex Nut

Plastic End Cap

1x Manufacture Sticker

**2x** Logo Sticker