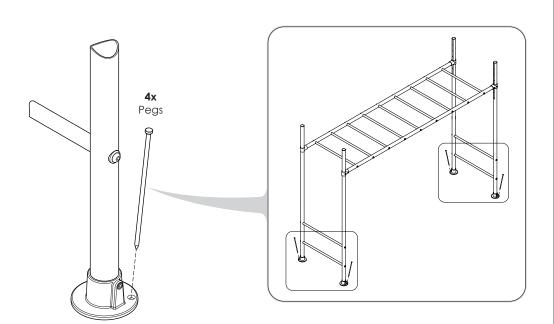

### 17 SECURE TO GROUND

- Move into selected suitable location with adequate fall zone. (refer to page 4).
- 2. Hammer in pegs x4.