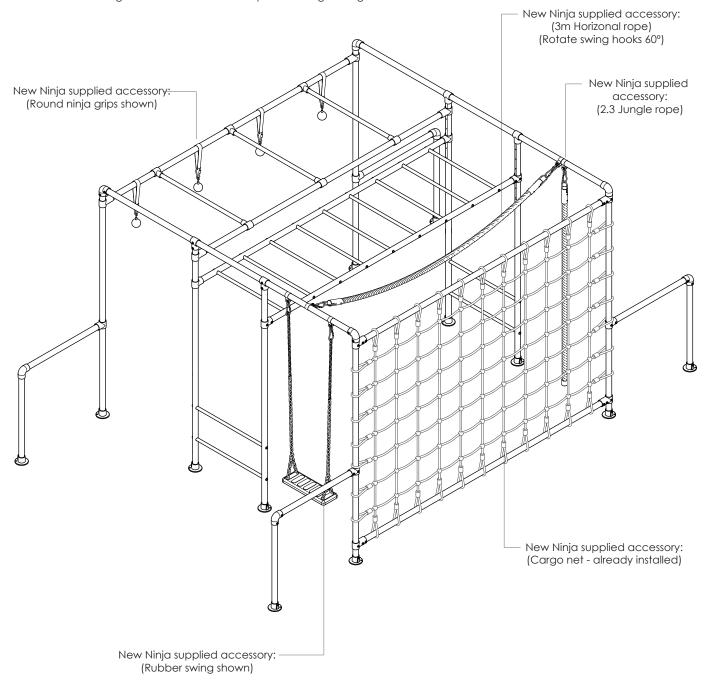

#### **COMPONENTS (ACCESSORIES IF APPLICABLE)**

 ${\tt NOTE: Refer\ to\ separate\ accessory\ installation\ instructions\ if\ supplied.}$ 

One of the best things about Funky Monkey Bars® is the ability to add new equipment and accessories as your child and family grows. You can swap or add accessories to your existing frame, or add extra frames that will give you more versatility to attach equipment. Check out what we've got in store now at...

### 41 ATTACH ACCESSORIES (IF APPLICABLE)

Attach new accessories in desired position (if applicable) and ensure swing hook bolts are tightened with a rachet.

Rotate swing hooks 60° for horizontal rope before tightening bolts.

#### REFER TO SEPARATE ACCESSORIES INSTRUCTIONS IF APPLICABLE

One of the best things about Funky Monkey Bars® is the ability to add new equipment and accessories as your child and family grows. You can swap or add accessories to your existing frame, or add extra frames that will give you more versatility to attach equipment. Check out what we've got in store now at...