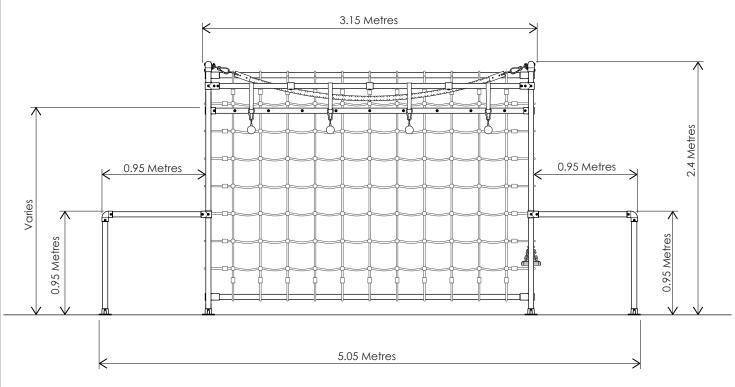

## FUNKY MONKEY BARS® THE NEW NINJA OVERALL DIMENSIONS

A mimimum of 2.0 Metres clear fall zone is recommended around the elevated hanging points of your Funky Monkey Bars®.

## **PLAN VIEW** (not to scale)

### SIDE VIEW

(not to scale)