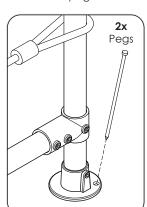

### 17 SECURE TO GROUND

- Move into selected suitable location with adequate fall zone. (refer to page 4).
- 2. Hammer in pegs x4.

#### 31 **SECURE TO GROUND**

- Check level and square.
   Hammer in pegs x2.