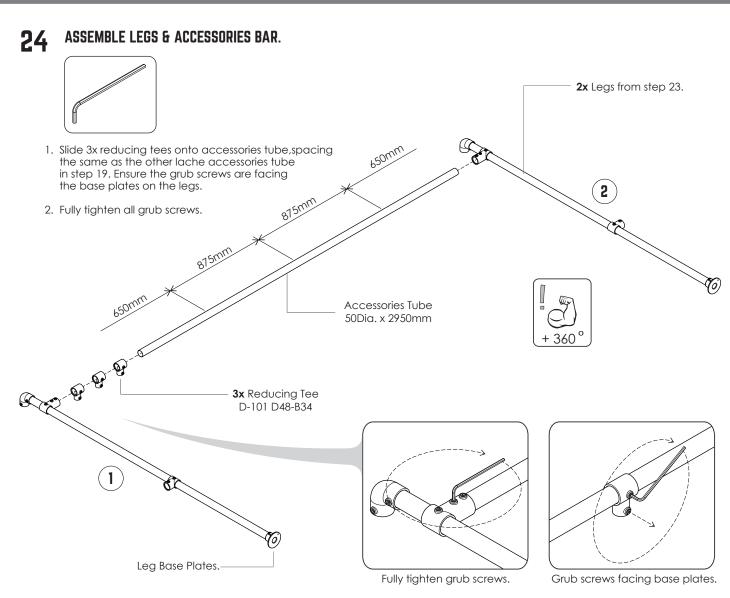

### **25** ATTACH SWING LEG ASSEMBLY

- 1. With 2 people slide leg assembly onto double swing bar ends (lache tube side).
- 2. At the same time swivel the lache tubes into position in the leg assembly reducing