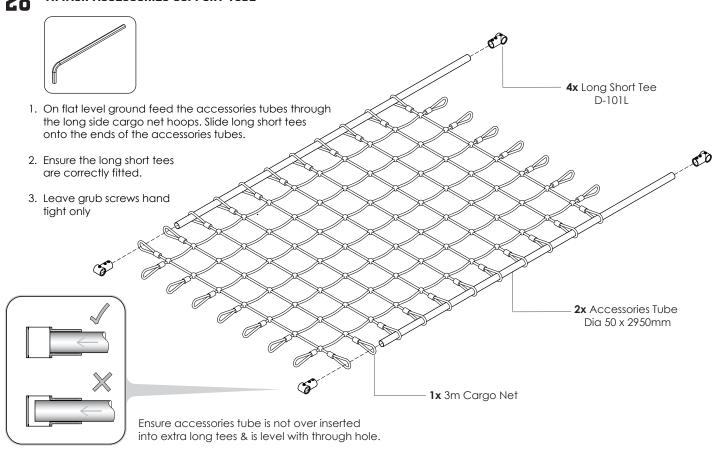

loose.





Depending on skills and user height, select a suitable lache bars height.



Fully tighten grub screws.



Grub screws facing downwards when in position.

### 21 SWING BAR ASSEMBLY X2.







Slide on all fittings. Leave short tees and swing hooks hand tight only for assembly adjustment later, see below for spacing.



#### **2X SWING BARS ASSEMBLED**









### **25** ATTACH SWING LEG ASSEMBLY





- 1. With 2 people slide leg assembly onto double swing bar ends (lache tube side).
- 2. At the same time swivel the lache tubes into position in the leg assembly reducing



## 26 SECURE TO GROUND



THE FOLLOWING STEPS ARE PERFORMED ON THE OTHER SIDE OF THE FRAME. FOR DRAWING CLARITY THE VIEW WILL BE ON THE OTHER SIDE FROM HERE ON FORTH.

### 28 ATTACH ACCESSORIES SUPPORT TUBE





#### 30 ATTACH CARGO NET INTO POSITION



#### 31 **SECURE TO GROUND**



- Check level and square.
   Hammer in pegs x2.





## 32 TIGHTEN CARGO NET



- 1. Loosen outside grub screws on long short tees A & B connecting to leg.
- 2. Get a second person to stand on lower tube to make cargo net taught and level.



### 33 ASSEMBLE VERTICAL TWIRLY TUBE



Tighten all grub screws.



### **34** ATTACH HORIZONTAL TWIRLY TUBE







**35** REPEAT STEPS 34 - 35 FOR 3 MORE TWIRLY WHIRLY BARS.



### **37** ATTACH TWIRLY WHIRLY BARS X4



4x Twirly whirly bars from step 36.

# 38 CHECK ALL FITTING GRUB SCREWS ARE FULLY TIGHTENED







- 1. Ensure frame is square and level.
- 2. Firmly tighten all grub screws and bolts.

#### 39 LOAD YOUR TWIRLY WHIRLY BARS X4





Ensure twirly whirly is lev